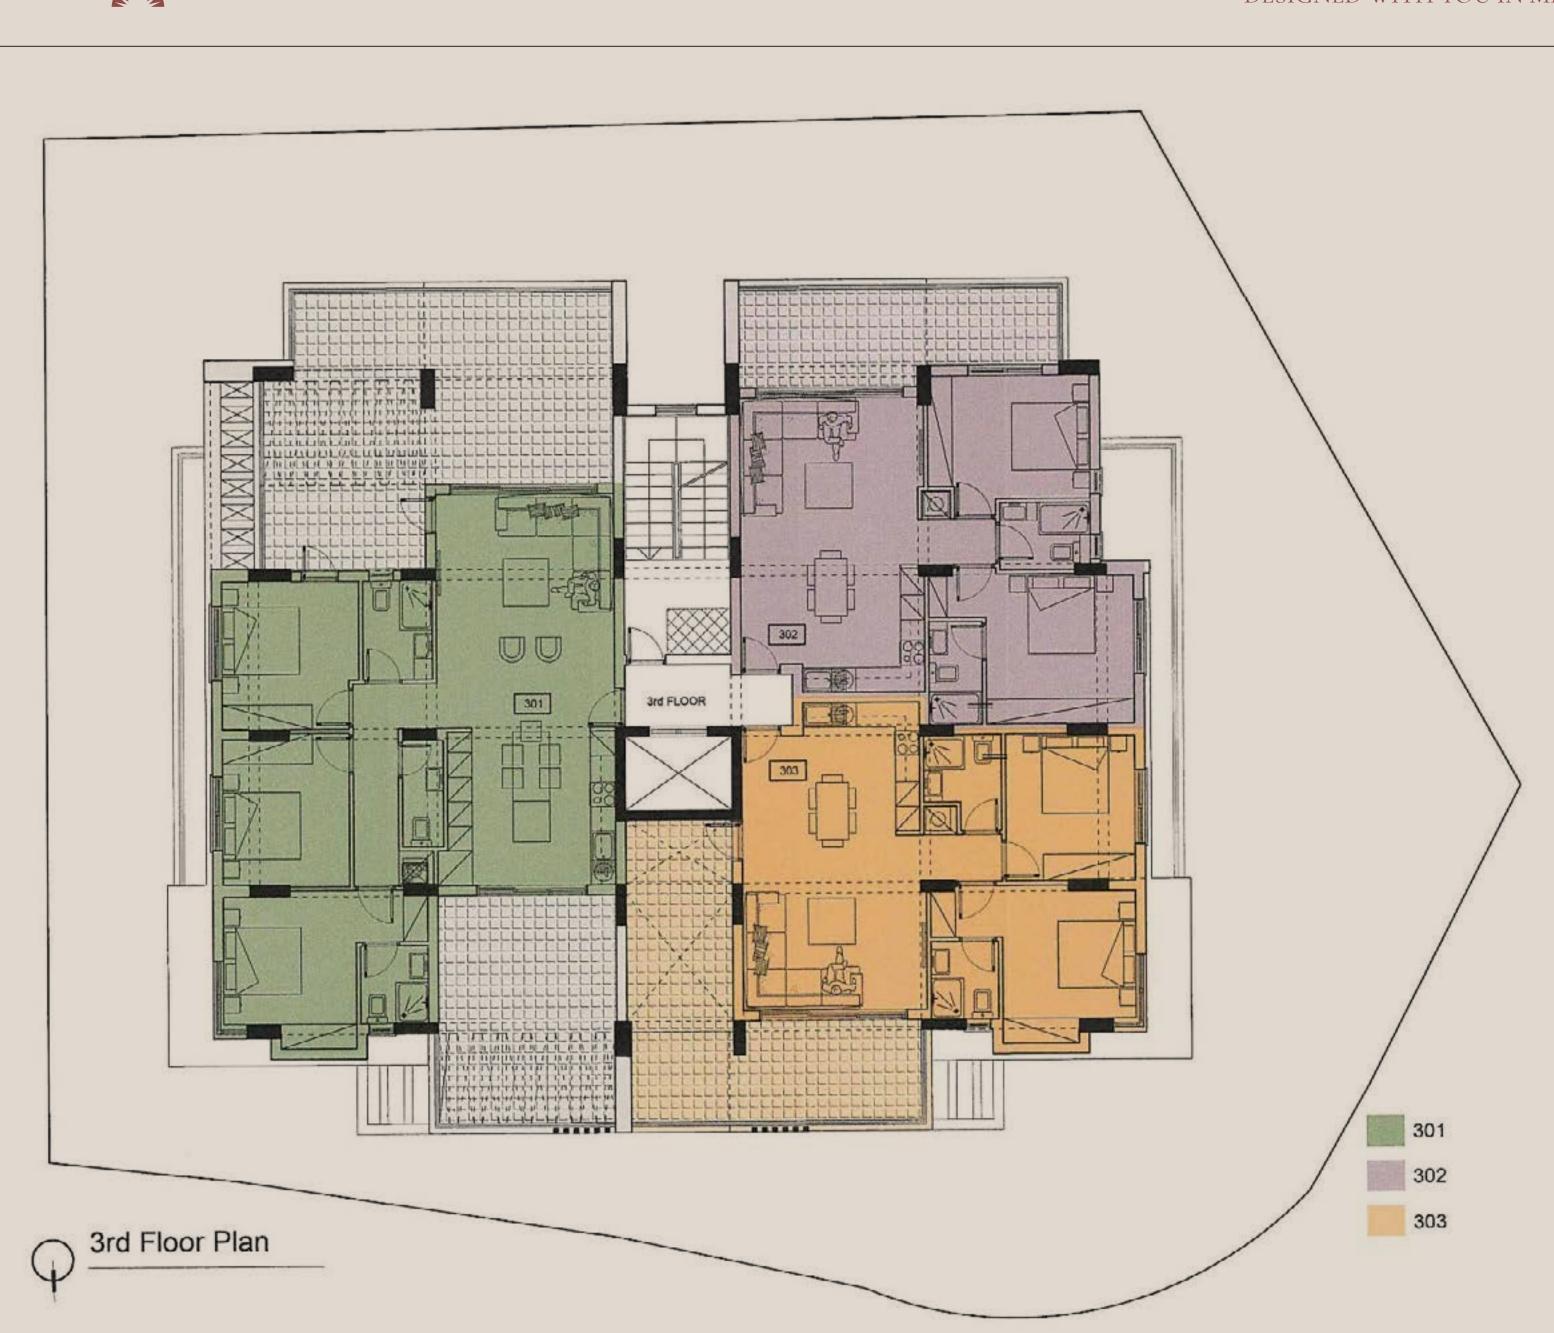

### VARIETY OF CHOICES

| FLAT         | FLOOR | BEDROOMS | COVERED INTERNAL<br>AREA (SQM) | COVERED VERANDA<br>(SQM) | UNCOVERED/ROOF<br>GARDEN (SQM) | PARKING |
|--------------|-------|----------|--------------------------------|--------------------------|--------------------------------|---------|
| 101          | 1     | 1        | 50                             | 8                        | 12                             | 1       |
| 102          | 1     | 2        | 78                             | 19                       | 14                             | 1       |
| 103          | 1     | 2        | 78                             | 19                       | 14                             | 1       |
| 104          | 1     | 1        | 50                             | 8                        | 32                             | 1       |
| 201          | 2     | 1        | 50                             | 8                        | 0                              | 1       |
| 202          | 2     | 2        | 80                             | 26                       | 13                             | 1       |
| 203          | 2     | 2        | 80                             | 26                       | 13                             | 1       |
| 204          | 2     | 1        | 50                             | 8                        | 0                              | 1       |
| 301 SEA VIEW | 3     | 3        | 110                            | 47                       | 31                             | 1       |
| 302 SEA VIEW | 3     | 2        | 77                             | 12                       | 7                              | 1       |
| 303          | 3     | 2        | 77                             | 13                       | 19                             | 1       |
| 401 SEA VIEW | 4     | 3        | 110                            | 36                       | 17 + 50 roof garden            | 1       |
| 402 SEA VIEW | 4     | 3        | 111                            | 32                       | 37 + 30 roof garden            | 1       |

Covered veranda (sqm): 26

Apartment 203 | Floor 2 2 Bedroom

South-East

Covered internal area (sqm): 80

Covered veranda (sqm): 26

Sea View Apartment 301 | Floor 3 3 Bedroom

South-East-North

Covered internal area (sqm): 110

Covered veranda (sqm): 47

Sea View Apartment 302 | Floor 3 2 Bedroom

South-West

Covered internal area (sqm): 77

Covered veranda (sqm): 12

Apartment 303 | Floor 3 2 Bedroom

North-West

Covered internal area (sqm): 77

Covered Veranda (sqm): 13