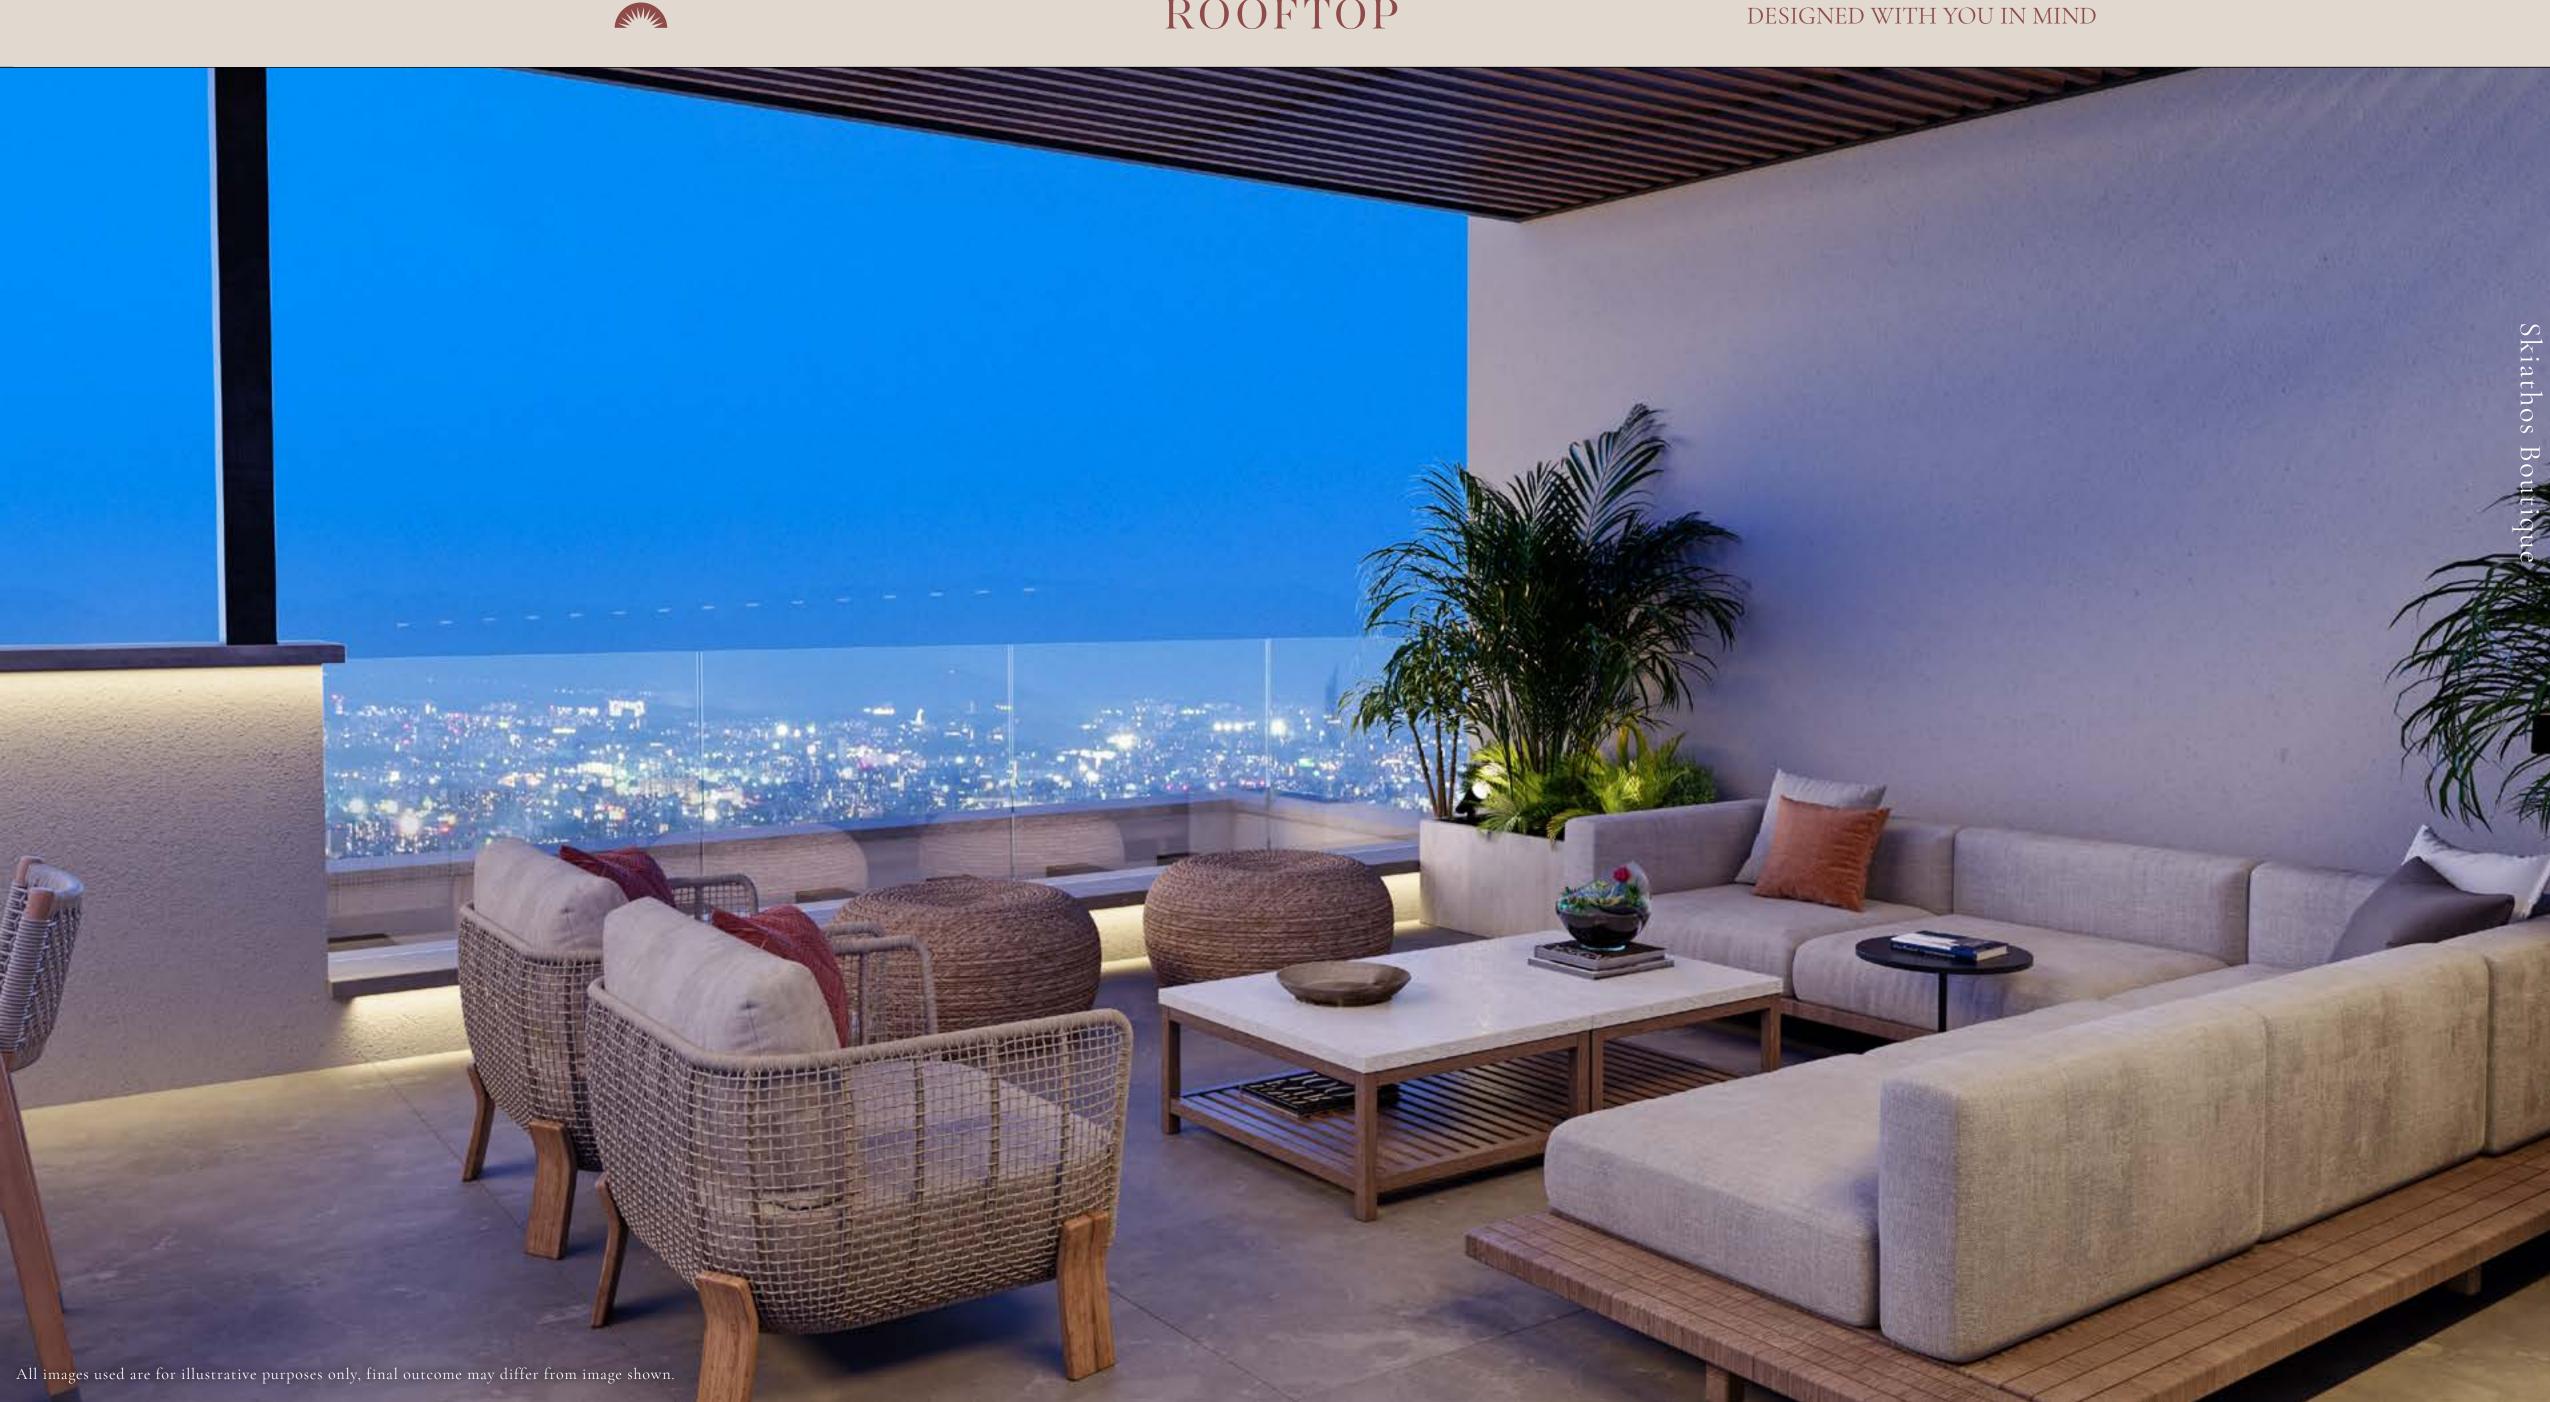

Each residence enjoys spacious verandas with city views, quiet surroundings and cosy planning solutions will pleasantly surprise those who value true comfort and style. The penthouses luxuriate in panoramic sea views accompanied with their own private roof terraces.

#### Roof garden

Sea View Apartment 401 | Floor 4 Penthouse 3 Bedroom

North-East-South

Covered internal area (sqm): 110

Covered veranda (sqm): 36

Uncovered garden (sqm): 17

Roof garden (sqm): 50

Floor Plan