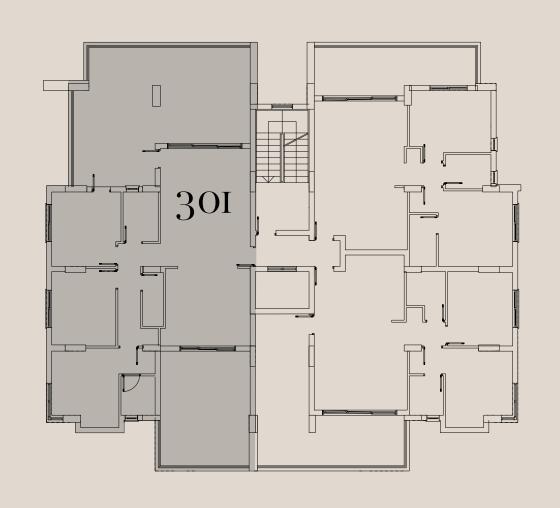

Covered veranda (sqm): 26

Apartment 203 | Floor 2 2 Bedroom

South-East

Covered internal area (sqm): 80

Covered veranda (sqm): 26

Sea View Apartment 301 | Floor 3 3 Bedroom

South-East-North

Covered internal area (sqm): 110