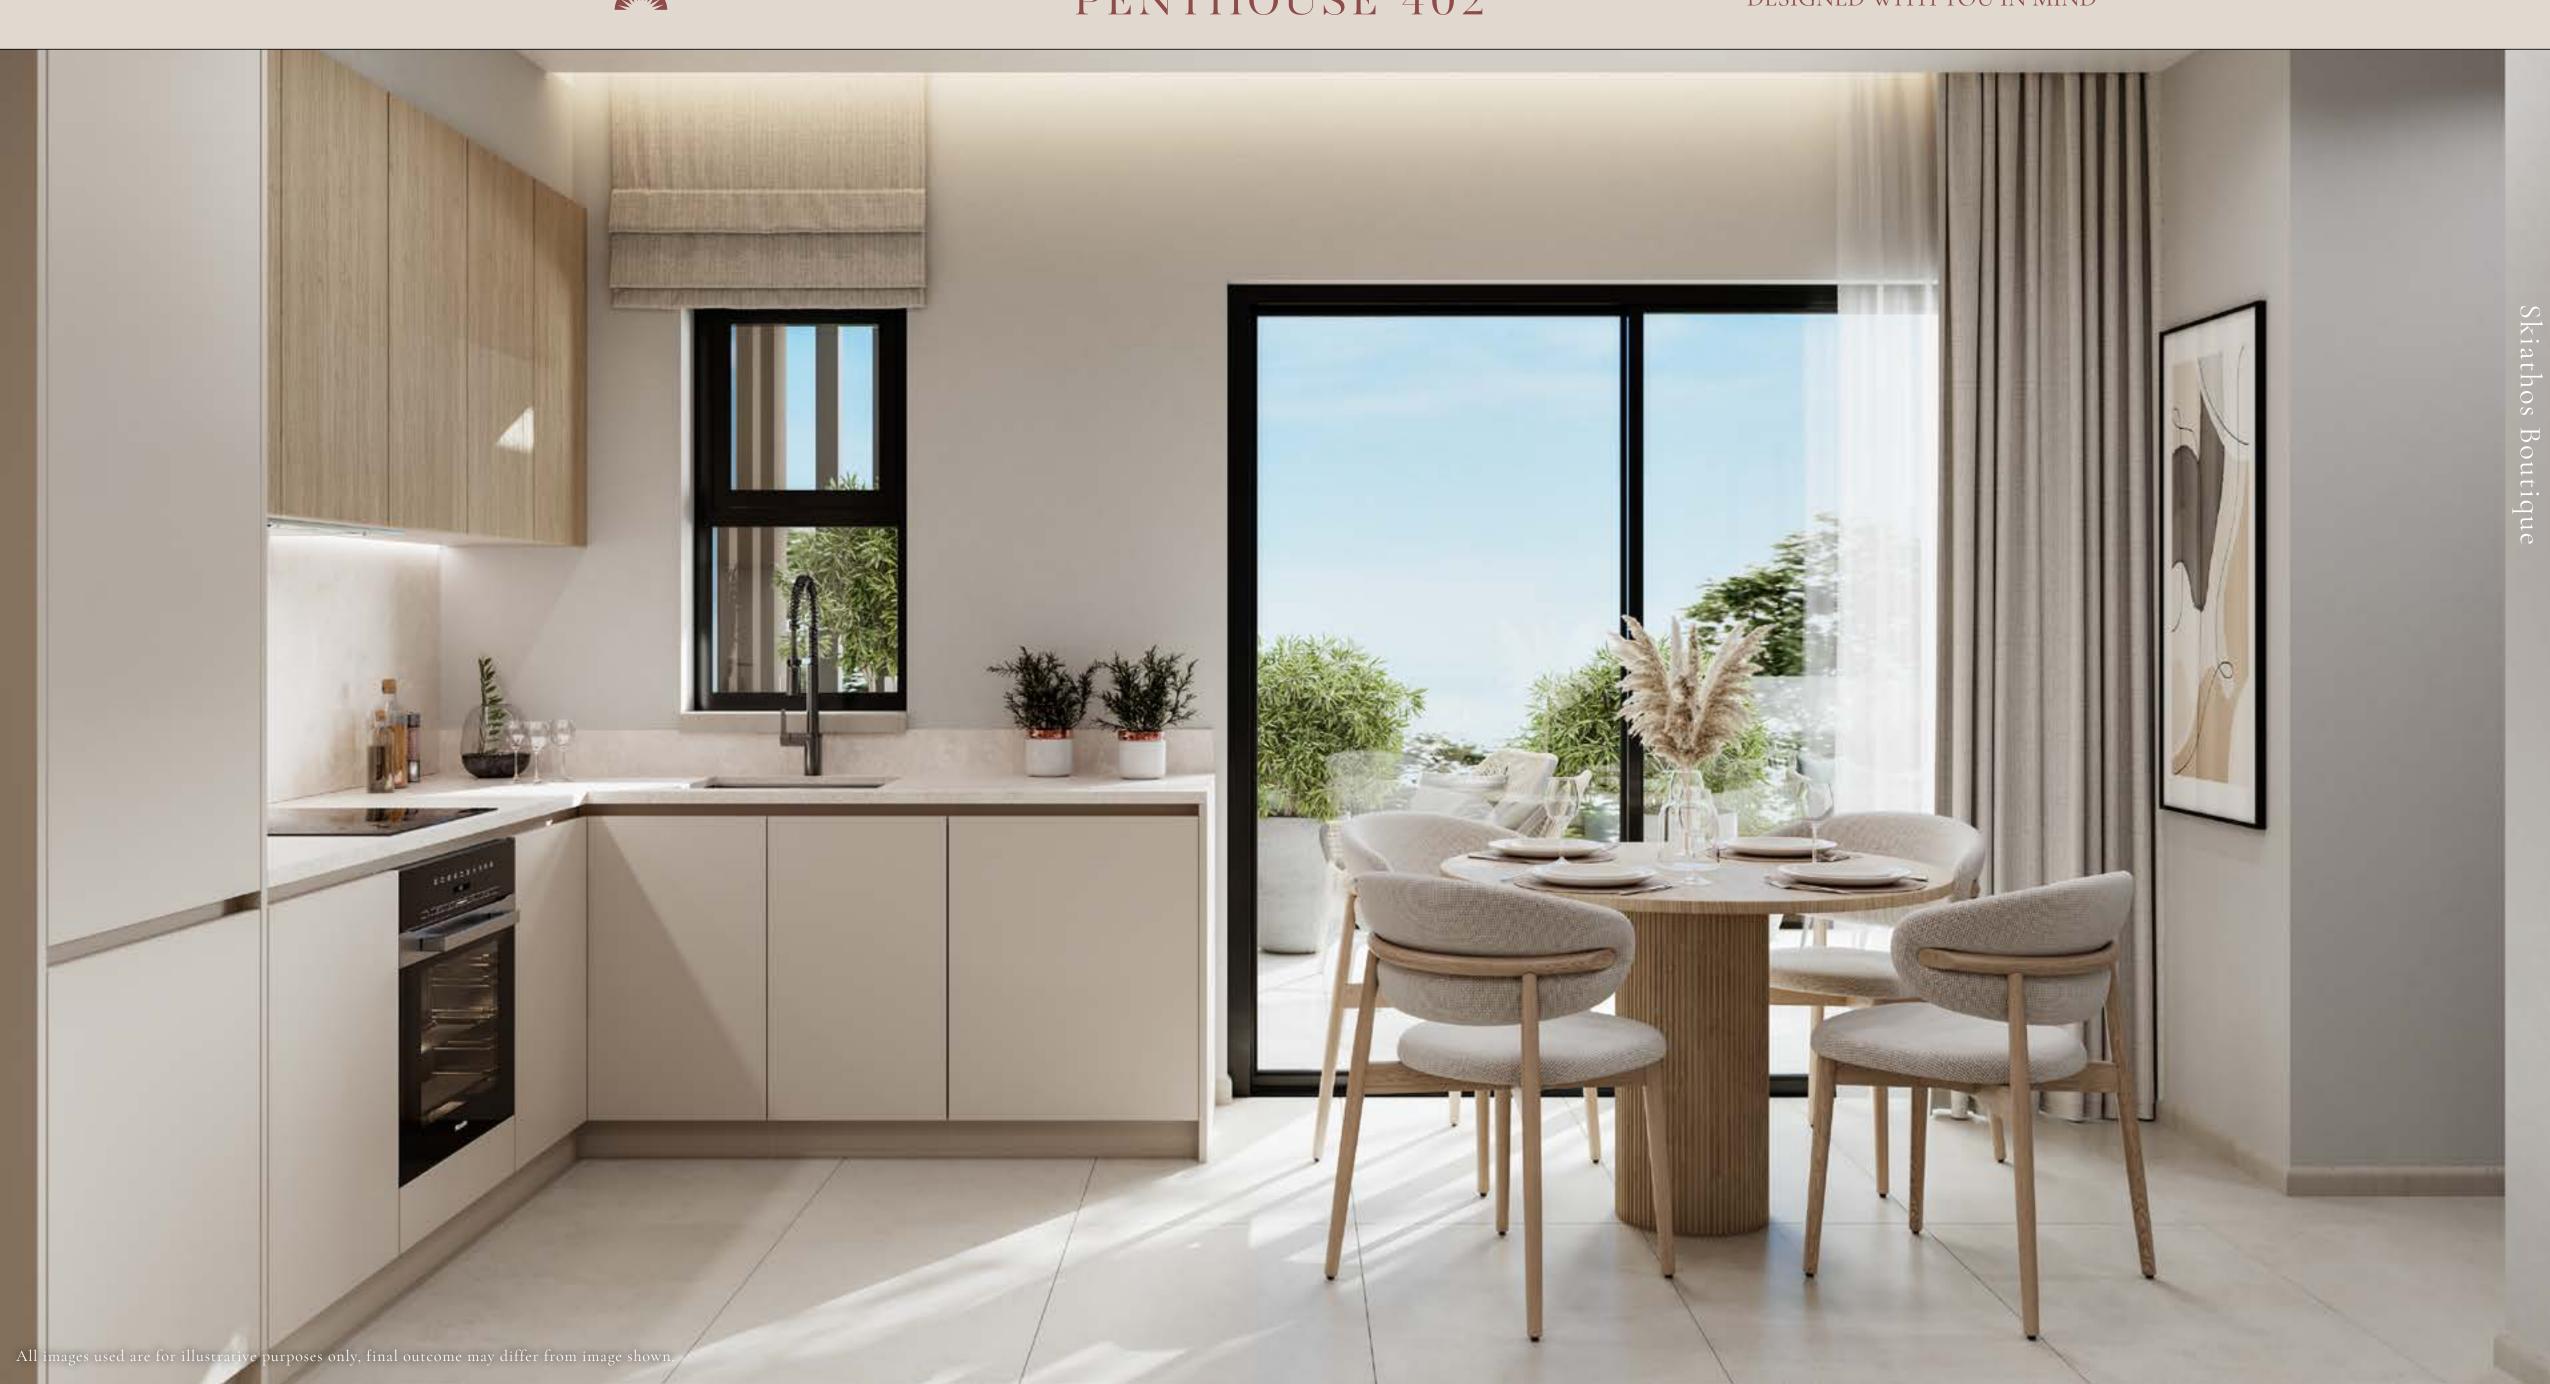

Sea View Apartment 402 | Floor 4 Penthouse 3 Bedroom

North-West-South

Covered internal area (sqm): III

Covered veranda (sqm): 32

Uncovered garden (sqm): 37

Roof garden (sqm): 30

Floor Plan