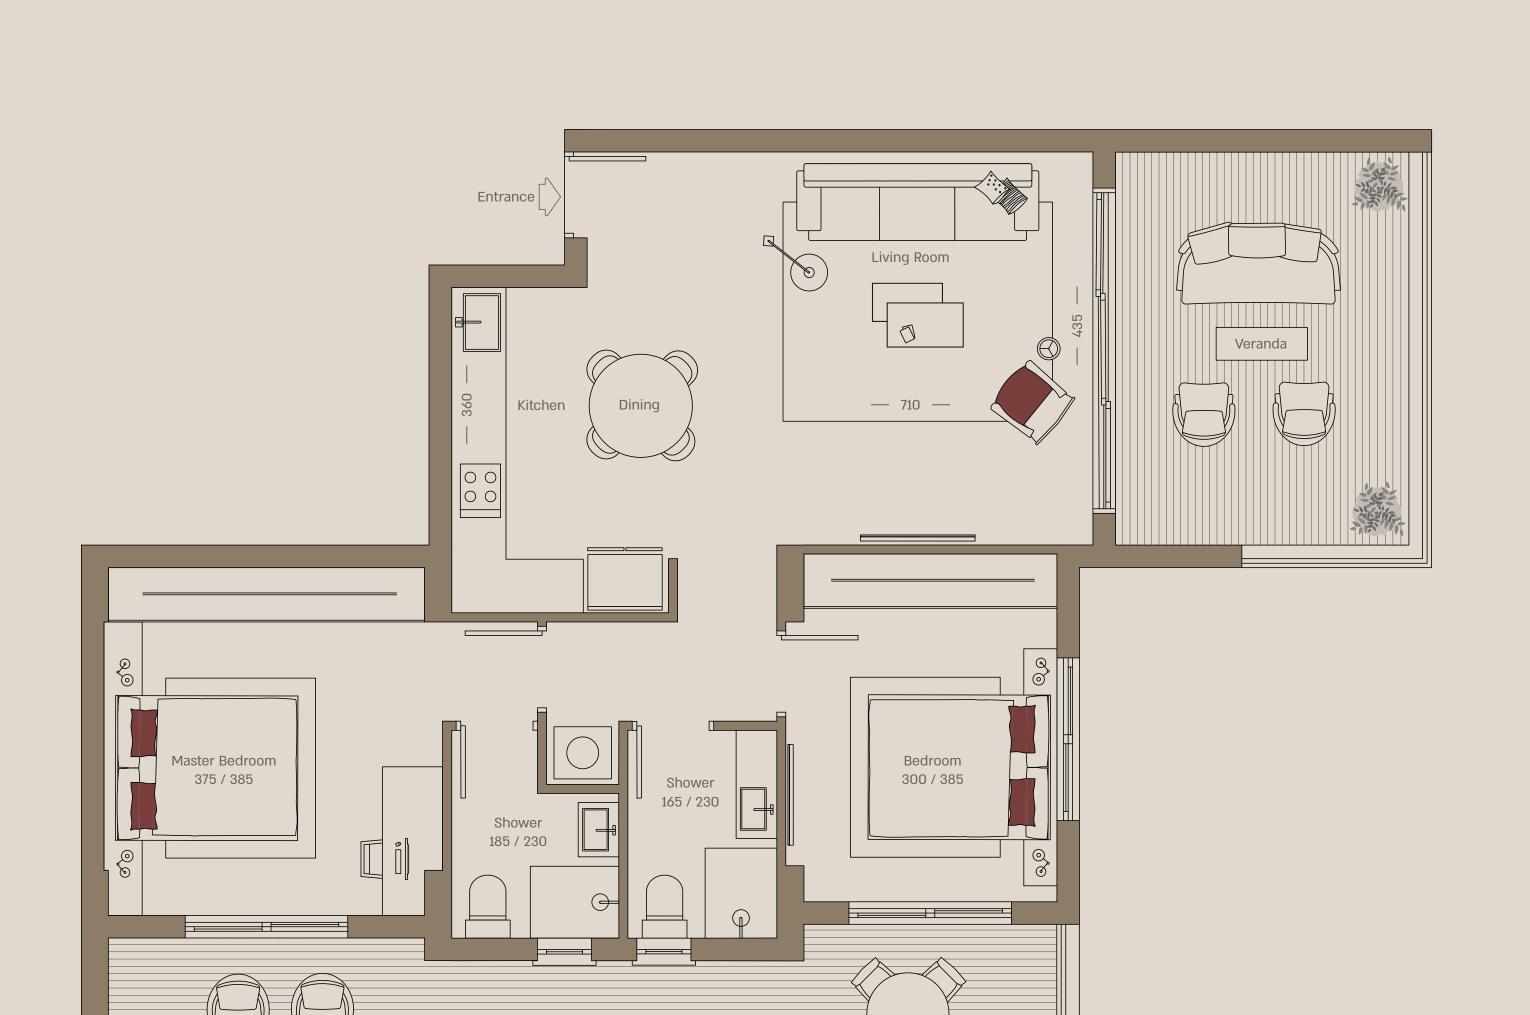

Floor Plan

Apartment 103 | Floor 1 2 Bedroom

South-East

Covered internal area (sqm): 78

Covered veranda (sqm): 19

Apartment 202 | Floor 2 2 Bedroom

South-West

Covered internal area (sqm): 80

Covered veranda (sqm): 26

Apartment 203 | Floor 2 2 Bedroom

South-East

Covered internal area (sqm): 80

Covered veranda (sqm): 26

Sea View Apartment 301 | Floor 3 3 Bedroom

South-East-North

Covered internal area (sqm): 110