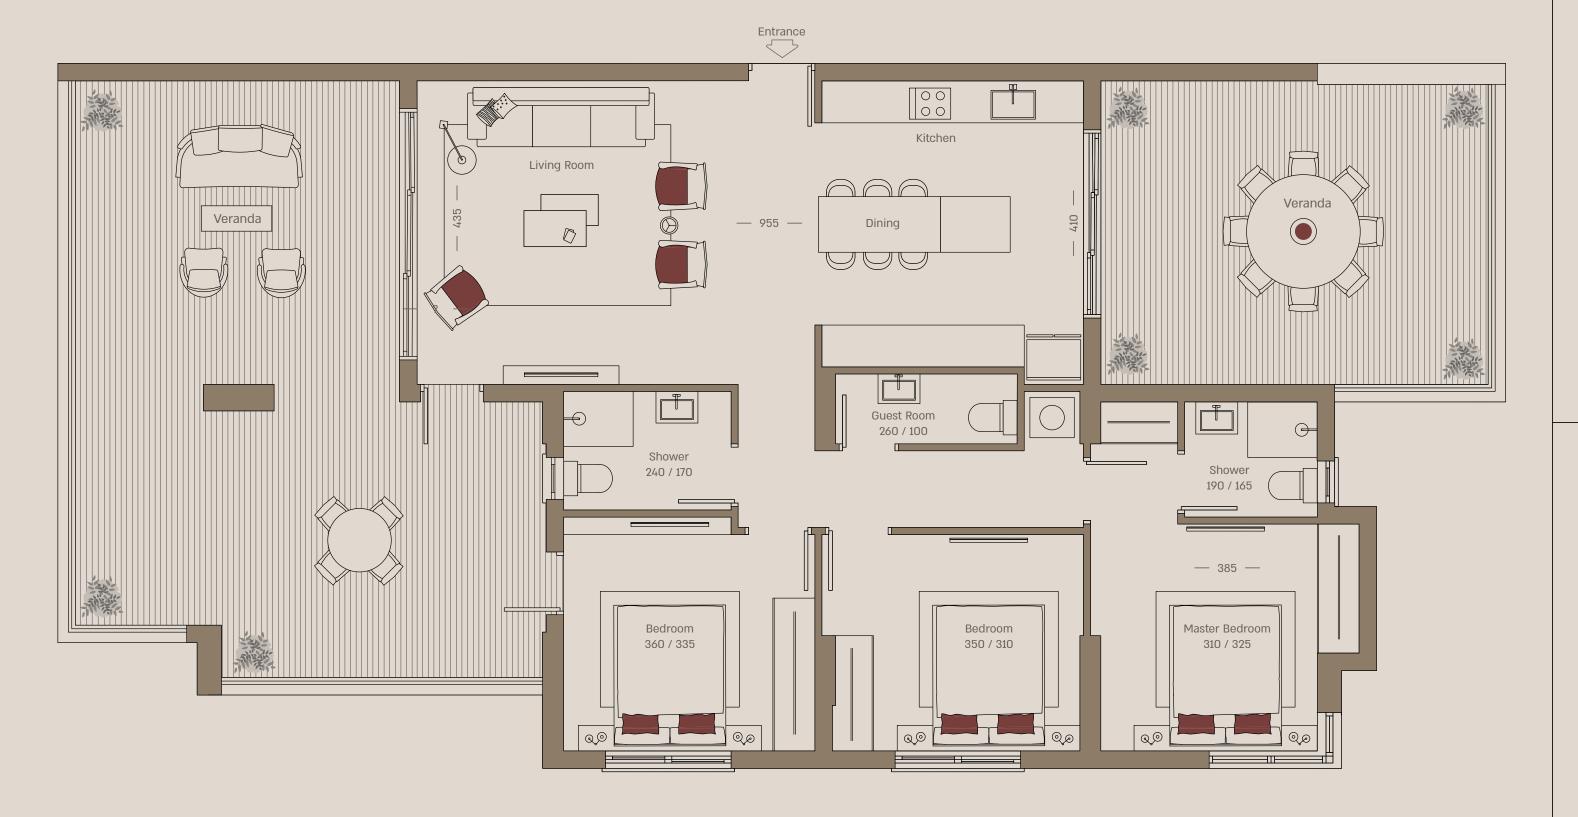

#### Roof garden

Sea View Apartment 401 | Floor 4 Penthouse 3 Bedroom

North-East-South

Covered internal area (sqm): 110

Covered veranda (sqm): 36

Uncovered garden (sqm): 17

Roof garden (sqm): 50

Floor Plan

Sea View Apartment 402 | Floor 4 Penthouse 3 Bedroom

North-West-South

Covered internal area (sqm): III

Covered veranda (sqm): 32

Uncovered garden (sqm): 37

Roof garden (sqm): 30

Floor Plan