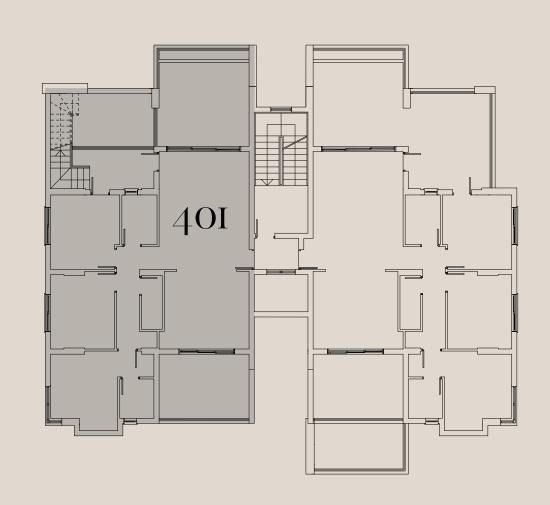

#### Roof garden

Sea View Apartment 401 | Floor 4 Penthouse 3 Bedroom

North-East-South

Covered internal area (sqm): 110

Covered veranda (sqm): 36

Uncovered garden (sqm): 17

Roof garden (sqm): 50

Floor Plan