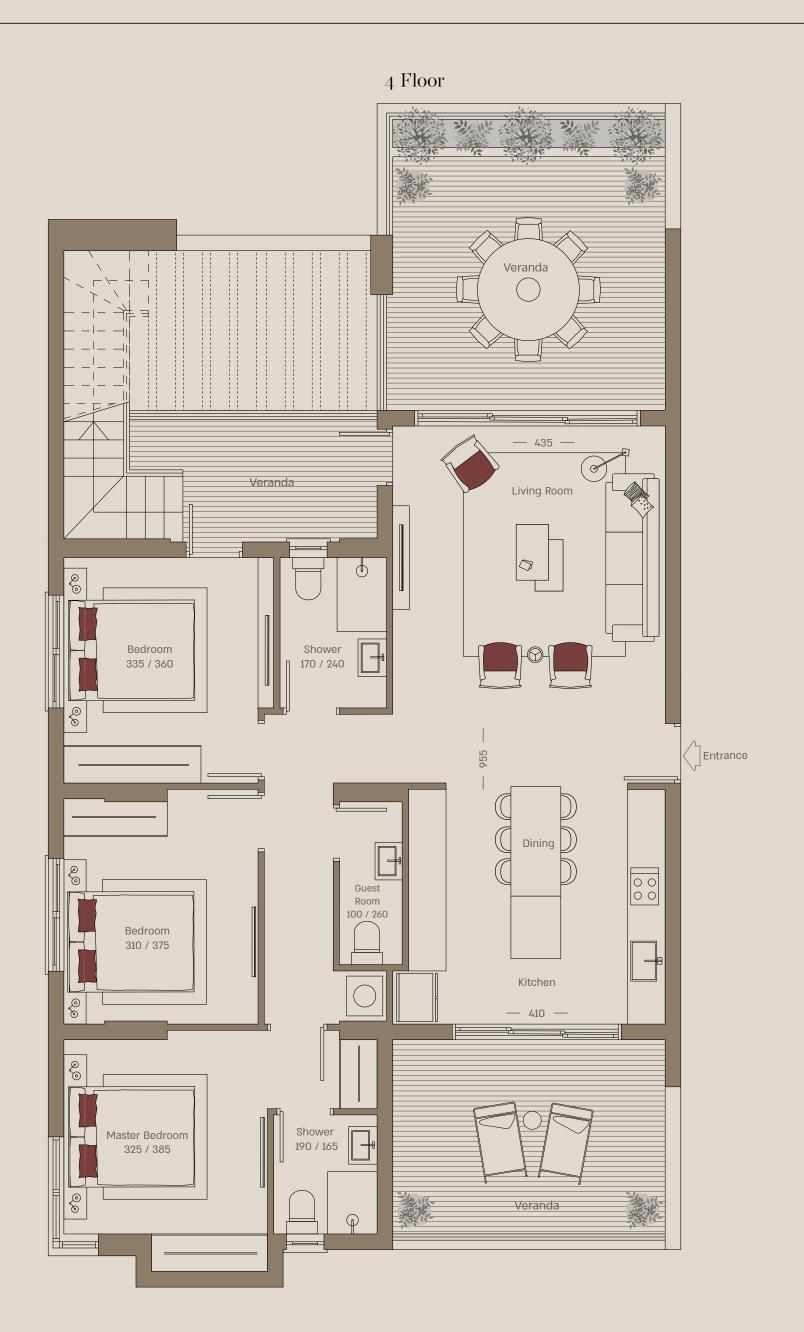

#### Roof garden

Sea View Apartment 401 | Floor 4 Penthouse 3 Bedroom

North-East-South

Covered internal area (sqm): 110

Covered veranda (sqm): 36

Uncovered garden (sqm): 17

Roof garden (sqm): 50

Floor Plan