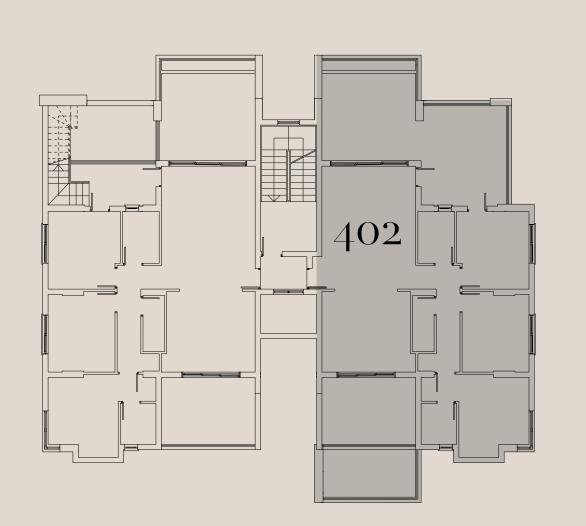

Sea View Apartment 402 | Floor 4 Penthouse 3 Bedroom

North-West-South

Covered internal area (sqm): III

Covered veranda (sqm): 32

Uncovered garden (sqm): 37

Roof garden (sqm): 30

Floor Plan