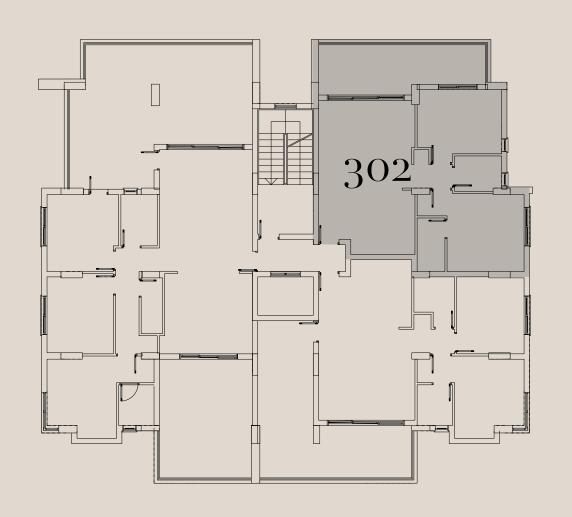

Covered veranda (sqm): 47

Sea View Apartment 302 | Floor 3 2 Bedroom

South-West

Covered internal area (sqm): 77

Covered veranda (sqm): 12

Apartment 303 | Floor 3 2 Bedroom

North-West

Covered internal area (sqm): 77