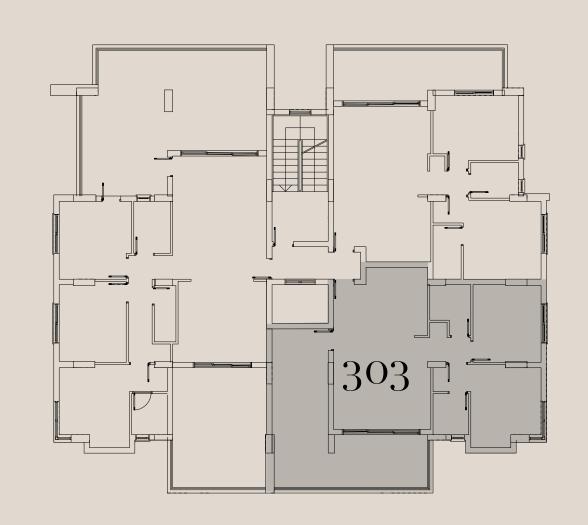

Covered veranda (sqm): 47

Sea View Apartment 302 | Floor 3 2 Bedroom

South-West

Covered internal area (sqm): 77

Covered veranda (sqm): 12

Apartment 303 | Floor 3 2 Bedroom

North-West

Covered internal area (sqm): 77

Covered Veranda (sqm): 13