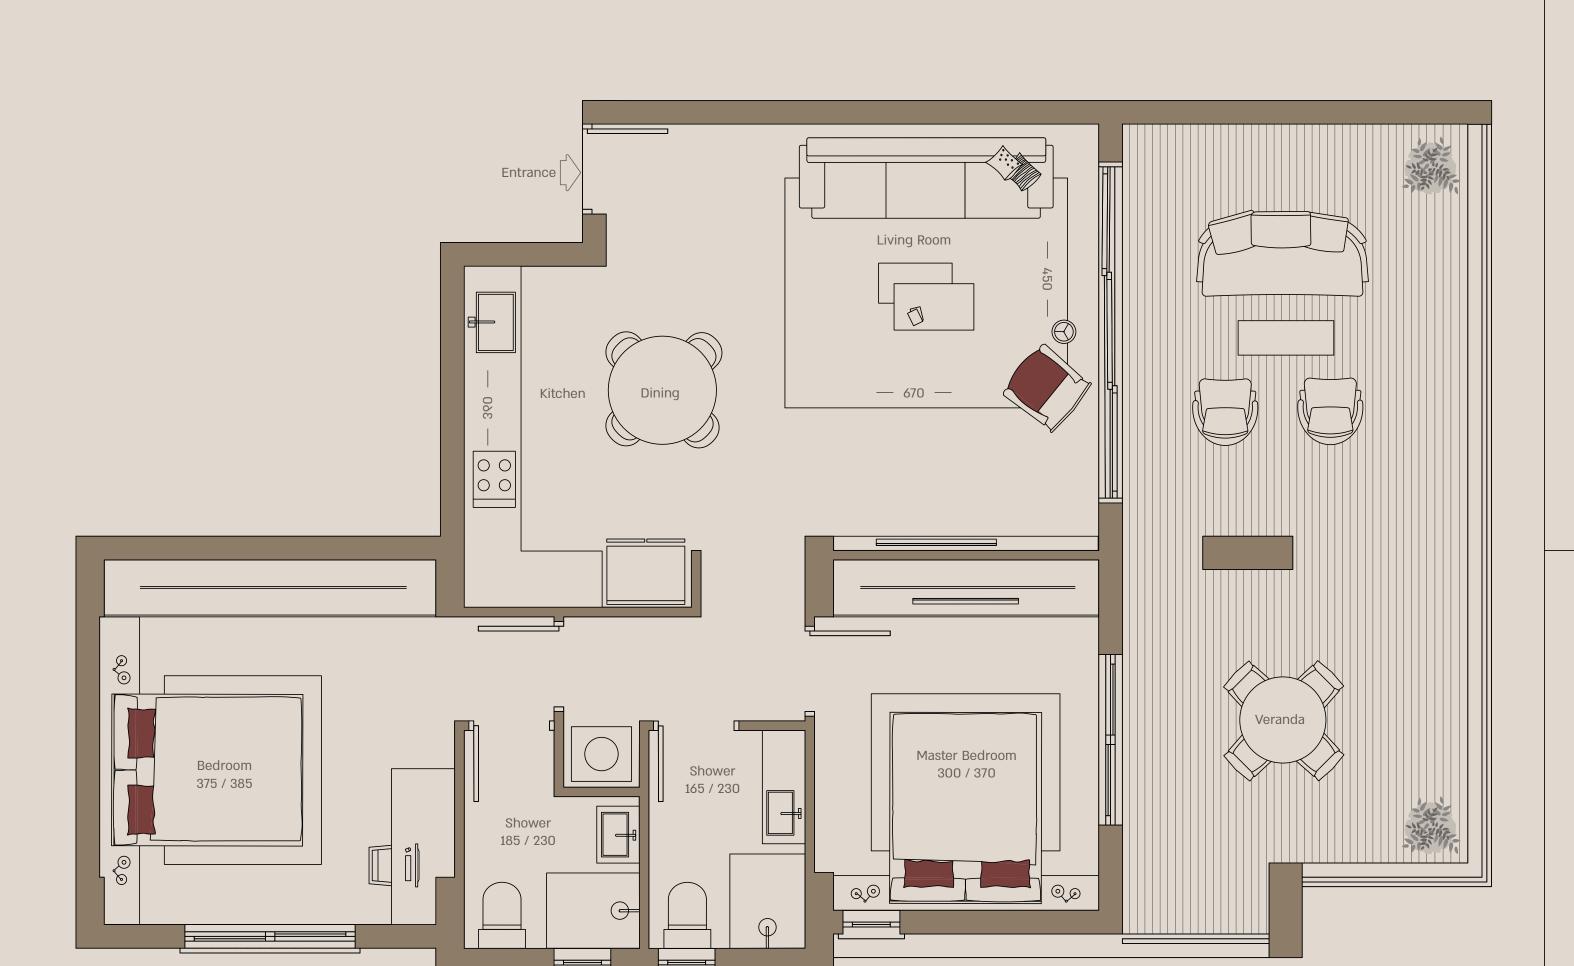

Floor Plan

Apartment 103 | Floor 1 2 Bedroom

South-East

Covered internal area (sqm): 78

Covered veranda (sqm): 19

Apartment 202 | Floor 2 2 Bedroom

South-West

Covered internal area (sqm): 80