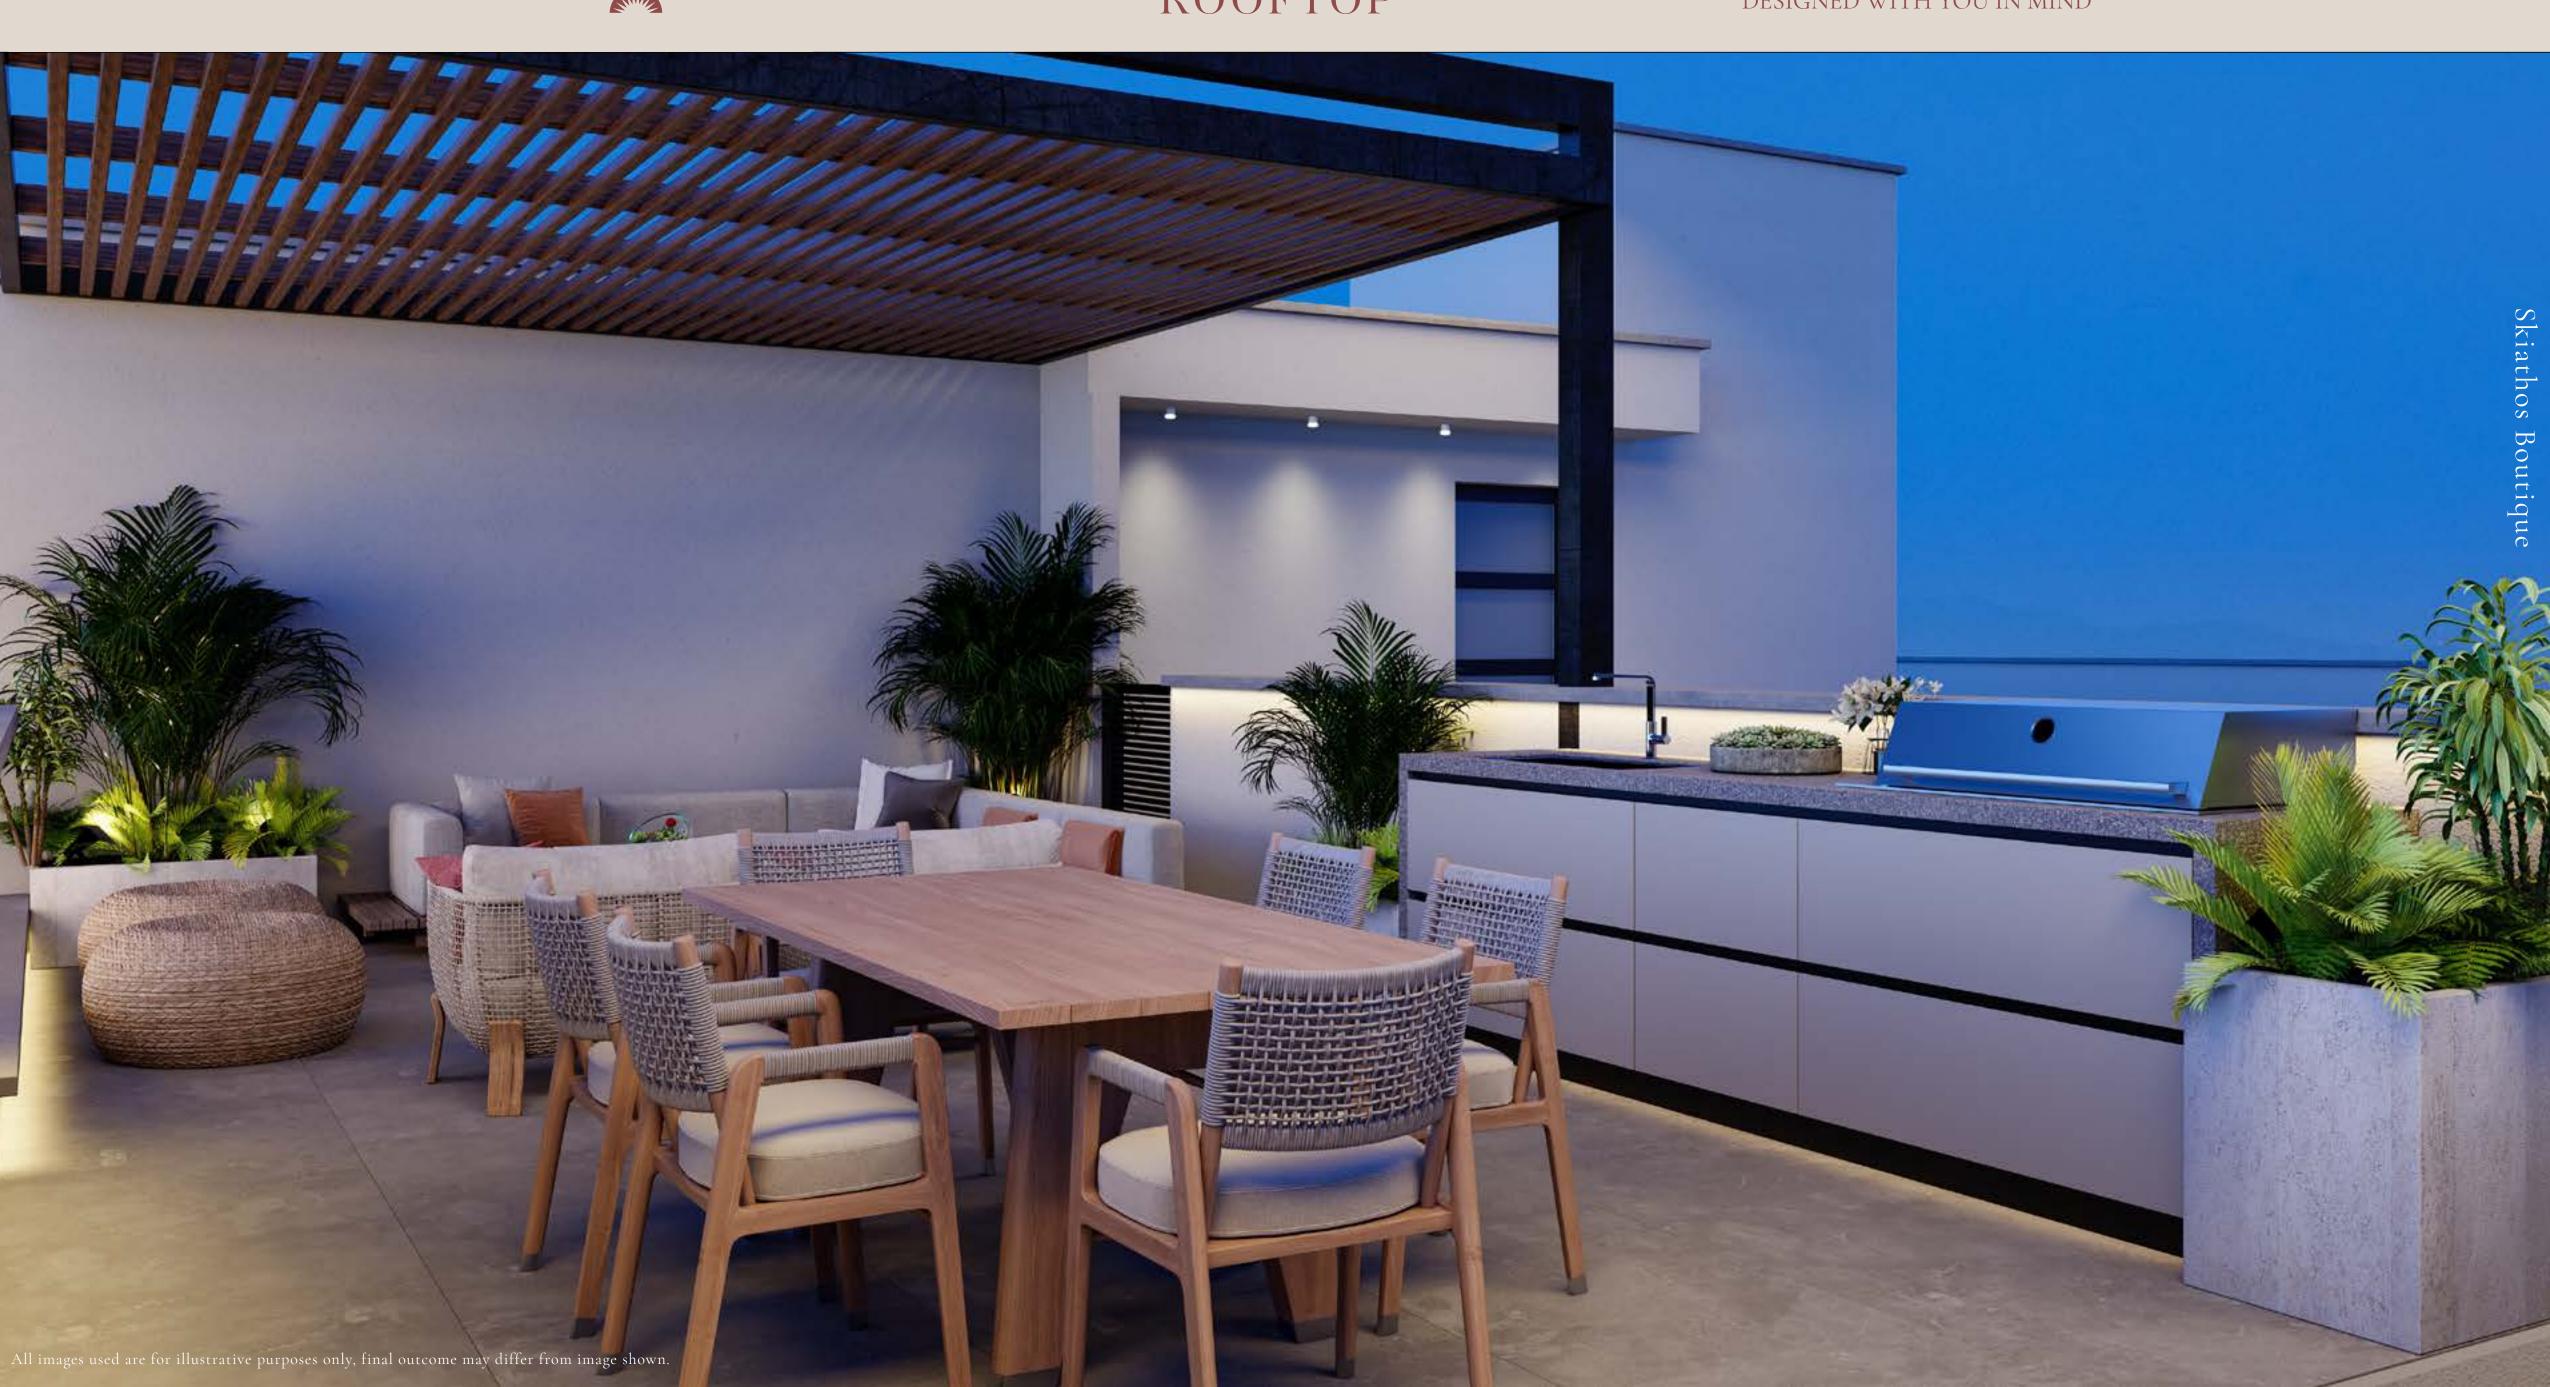

Each residence enjoys spacious verandas with city views, quiet surroundings and cosy planning solutions will pleasantly surprise those who value true comfort and style. The penthouses luxuriate in panoramic sea views accompanied with their own private roof terraces.

#### Roof garden

Sea View Apartment 401 | Floor 4 Penthouse 3 Bedroom

North-East-South

Covered internal area (sqm): 110

Covered veranda (sqm): 36

Uncovered garden (sqm): 17

Roof garden (sqm): 50

Floor Plan