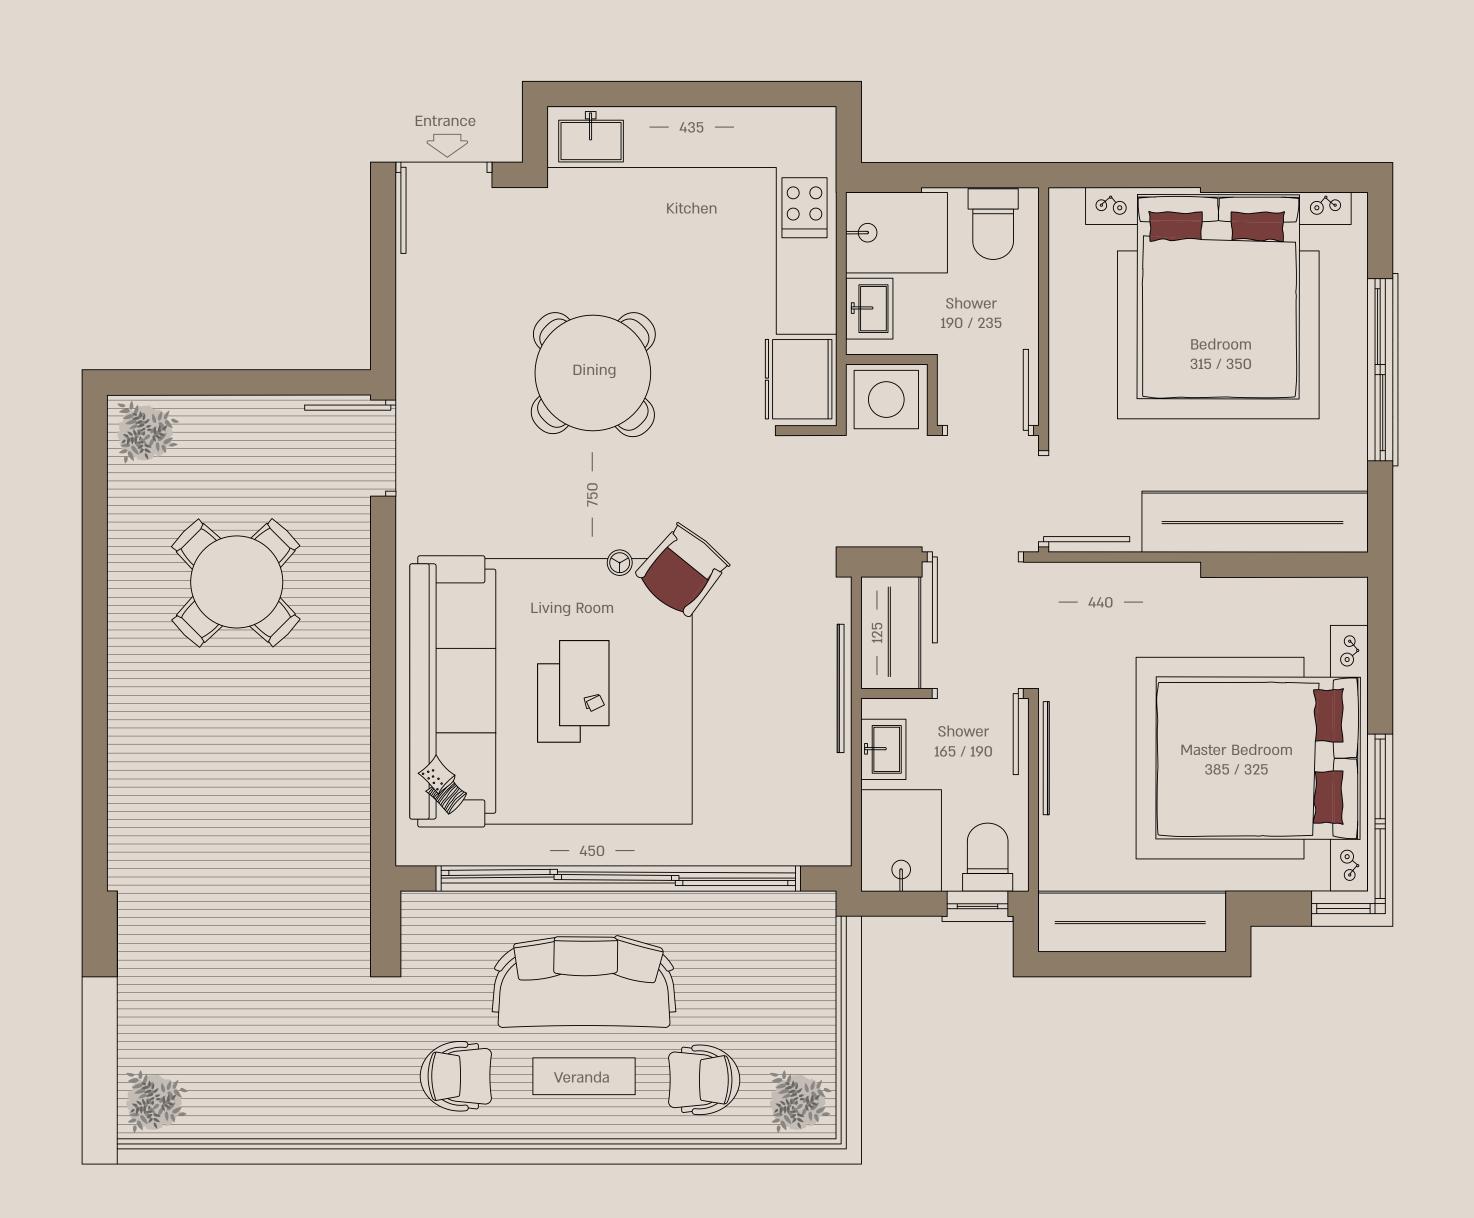

North-East

Covered internal area (sqm): 50

Covered veranda (sqm): 8

Apartment 102 | Floor 1 2 Bedroom

South-West

Covered internal area (sqm): 78

Covered veranda (sqm): 19

Uncovered garden (sqm): 14

Floor Plan

Apartment 103 | Floor 1 2 Bedroom

South-East

Covered internal area (sqm): 78

Covered veranda (sqm): 19

Apartment 202 | Floor 2 2 Bedroom

South-West

Covered internal area (sqm): 80