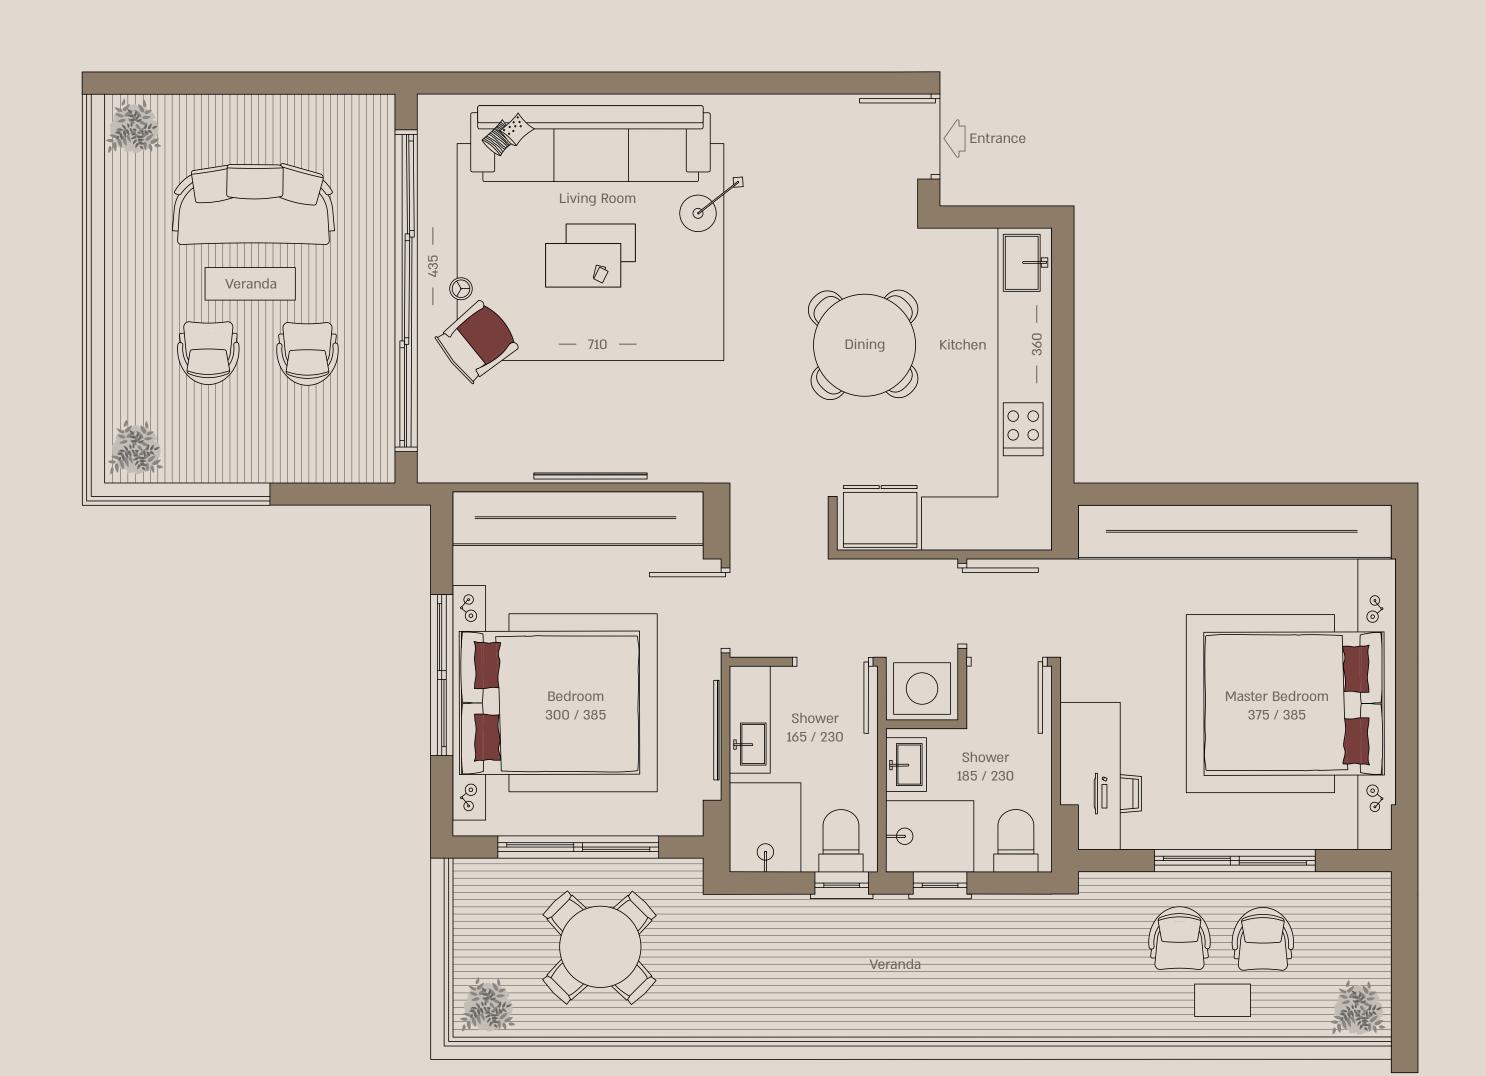

Covered veranda (sqm): 26

Apartment 203 | Floor 2 2 Bedroom

South-East

Covered internal area (sqm): 80

Covered veranda (sqm): 26

Sea View Apartment 301 | Floor 3 3 Bedroom

South-East-North

Covered internal area (sqm): 110