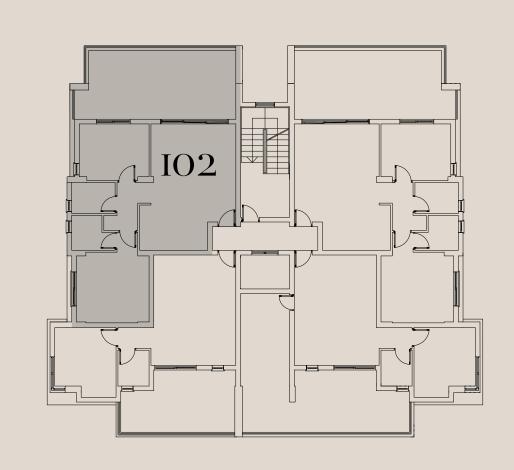

North-East

Covered internal area (sqm): 50

Covered veranda (sqm): 8

Apartment 102 | Floor 1 2 Bedroom

South-West

Covered internal area (sqm): 78

Covered veranda (sqm): 19

Uncovered garden (sqm): 14