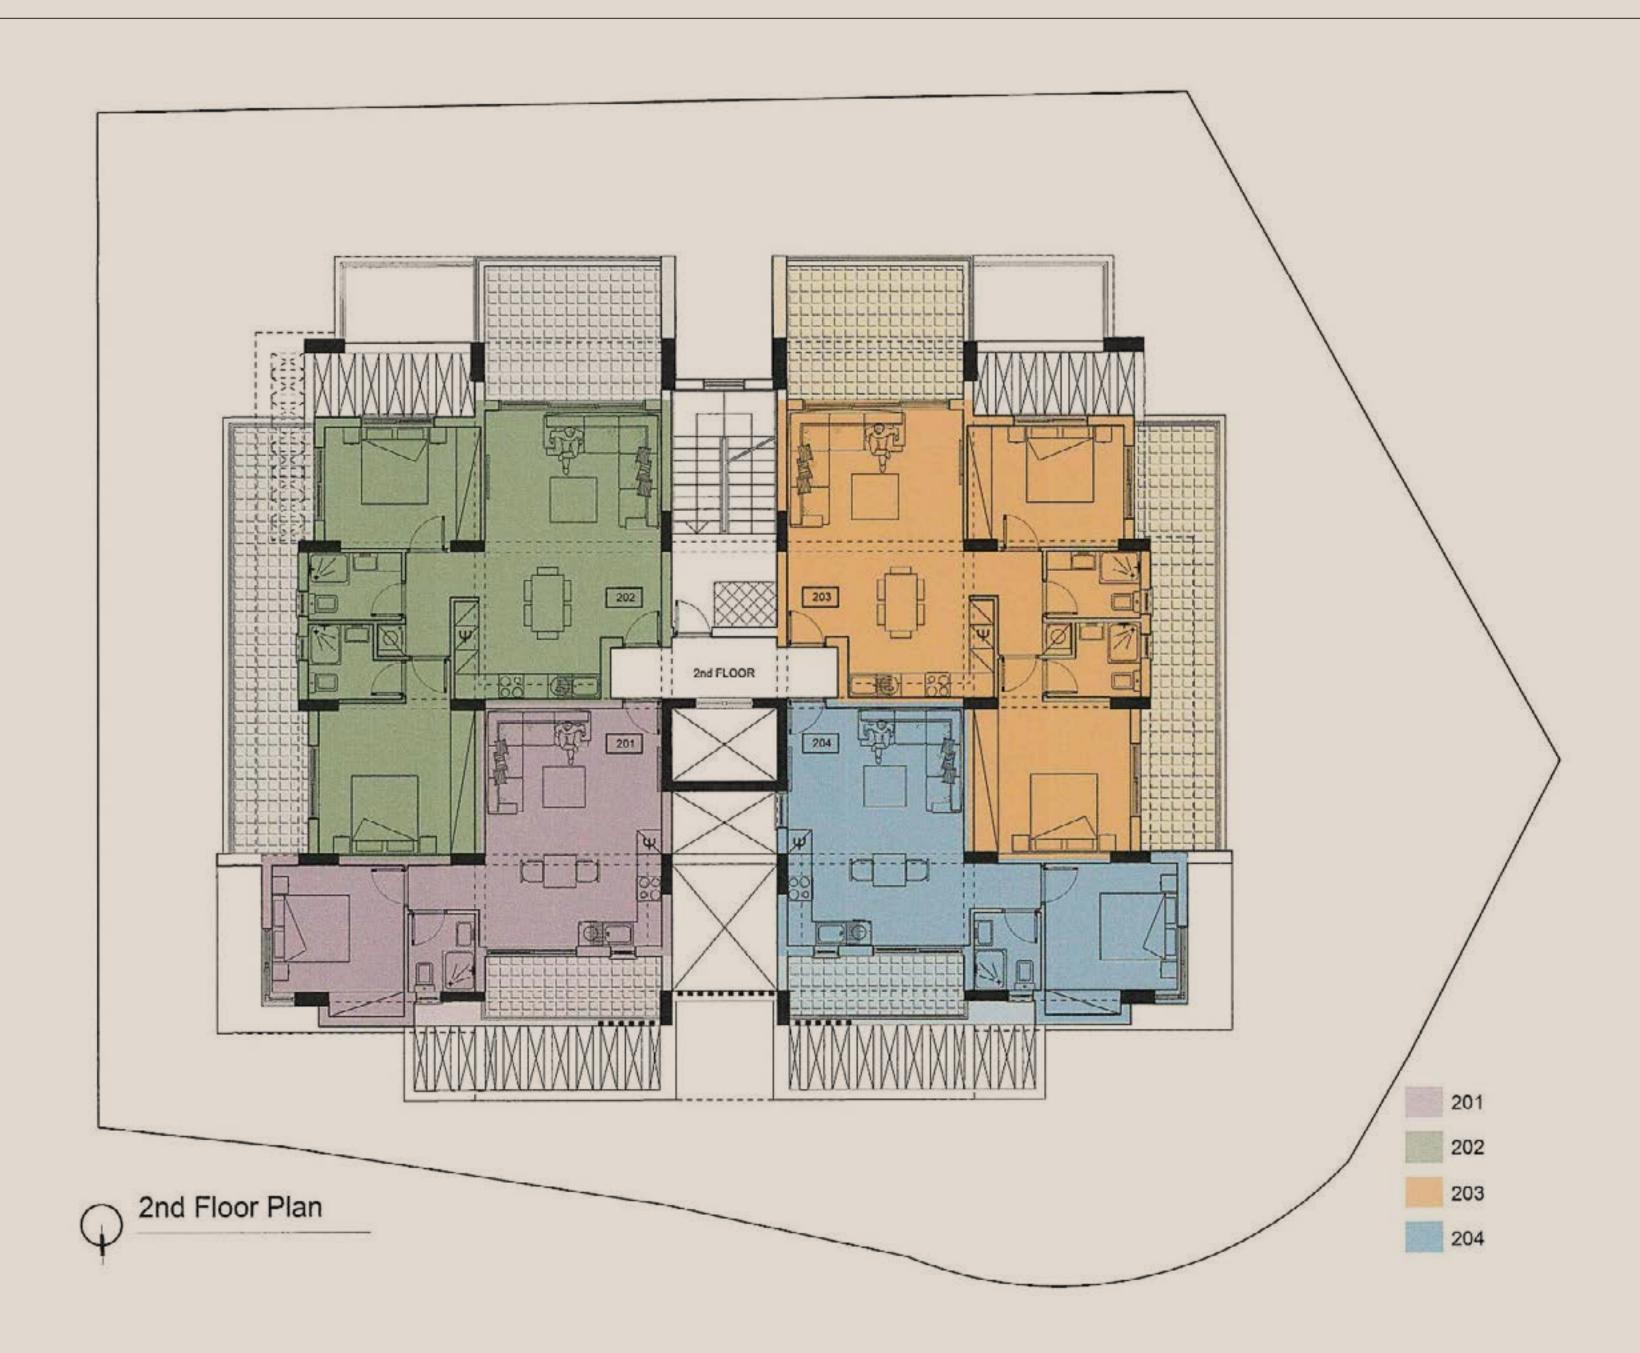

### VARIETY OF CHOICES

| FLAT         | FLOOR | BEDROOMS | COVERED INTERNAL<br>AREA (SQM) | COVERED VERANDA<br>(SQM) | UNCOVERED/ROOF<br>GARDEN (SQM) | PARKING |
|--------------|-------|----------|--------------------------------|--------------------------|--------------------------------|---------|
| 101          | 1     | 1        | 50                             | 8                        | 12                             | 1       |
| 102          | 1     | 2        | 78                             | 19                       | 14                             | 1       |
| 103          | 1     | 2        | 78                             | 19                       | 14                             | 1       |
| 104          | 1     | 1        | 50                             | 8                        | 32                             | 1       |
| 201          | 2     | 1        | 50                             | 8                        | 0                              | 1       |
| 202          | 2     | 2        | 80                             | 26                       | 13                             | 1       |
| 203          | 2     | 2        | 80                             | 26                       | 13                             | 1       |
| 204          | 2     | 1        | 50                             | 8                        | 0                              | 1       |
| 301 SEA VIEW | 3     | 3        | 110                            | 47                       | 31                             | 1       |
| 302 SEA VIEW | 3     | 2        | 77                             | 12                       | 7                              | 1       |
| 303          | 3     | 2        | 77                             | 13                       | 19                             | 1       |
| 401 SEA VIEW | 4     | 3        | 110                            | 36                       | 17 + 50 roof garden            | 1       |
| 402 SEA VIEW | 4     | 3        | 111                            | 32                       | 37 + 30 roof garden            | 1       |

Floor Plan

Apartment 103 | Floor 1 2 Bedroom

South-East

Covered internal area (sqm): 78

Covered veranda (sqm): 19

Apartment 202 | Floor 2 2 Bedroom

South-West

Covered internal area (sqm): 80

Covered veranda (sqm): 26

Apartment 203 | Floor 2 2 Bedroom

South-East

Covered internal area (sqm): 80

Covered veranda (sqm): 26

Sea View Apartment 301 | Floor 3 3 Bedroom

South-East-North

Covered internal area (sqm): 110

Covered veranda (sqm): 47

Sea View Apartment 302 | Floor 3 2 Bedroom

South-West

Covered internal area (sqm): 77

Covered veranda (sqm): 12

Apartment 303 | Floor 3 2 Bedroom

North-West

Covered internal area (sqm): 77