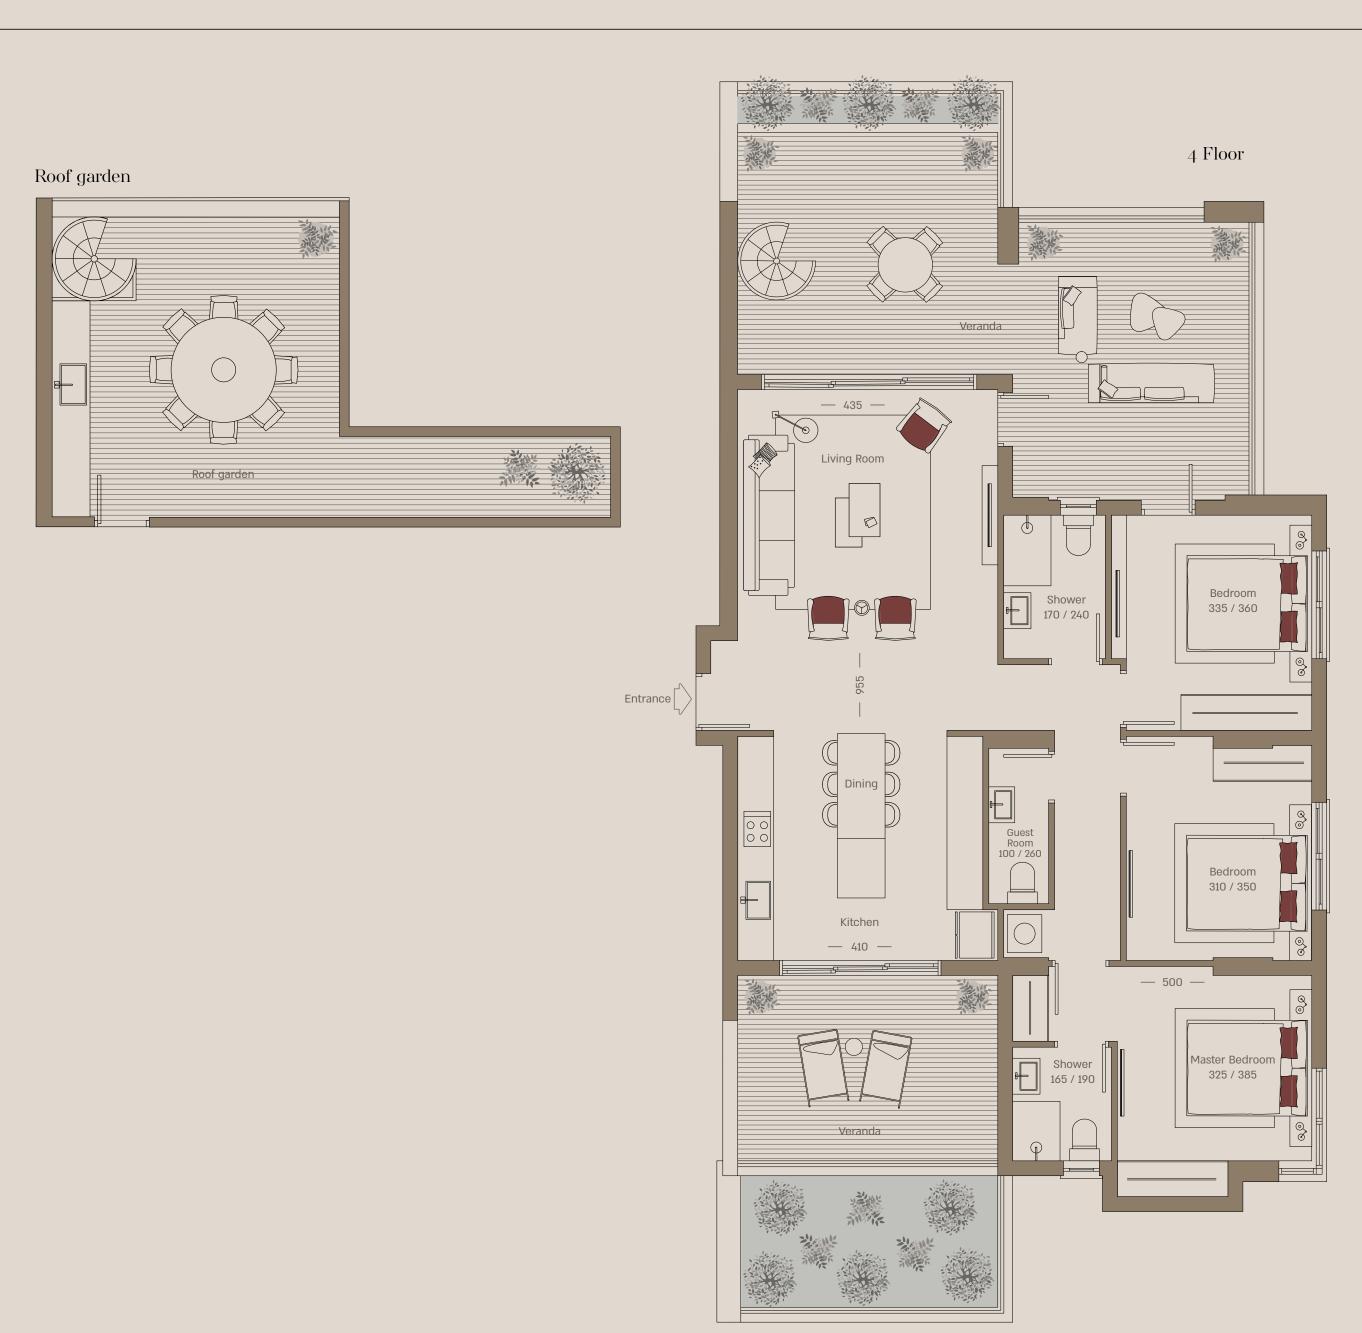

Sea View Apartment 402 | Floor 4 Penthouse 3 Bedroom

North-West-South

Covered internal area (sqm): III

Covered veranda (sqm): 32

Uncovered garden (sqm): 37

Roof garden (sqm): 30

Floor Plan