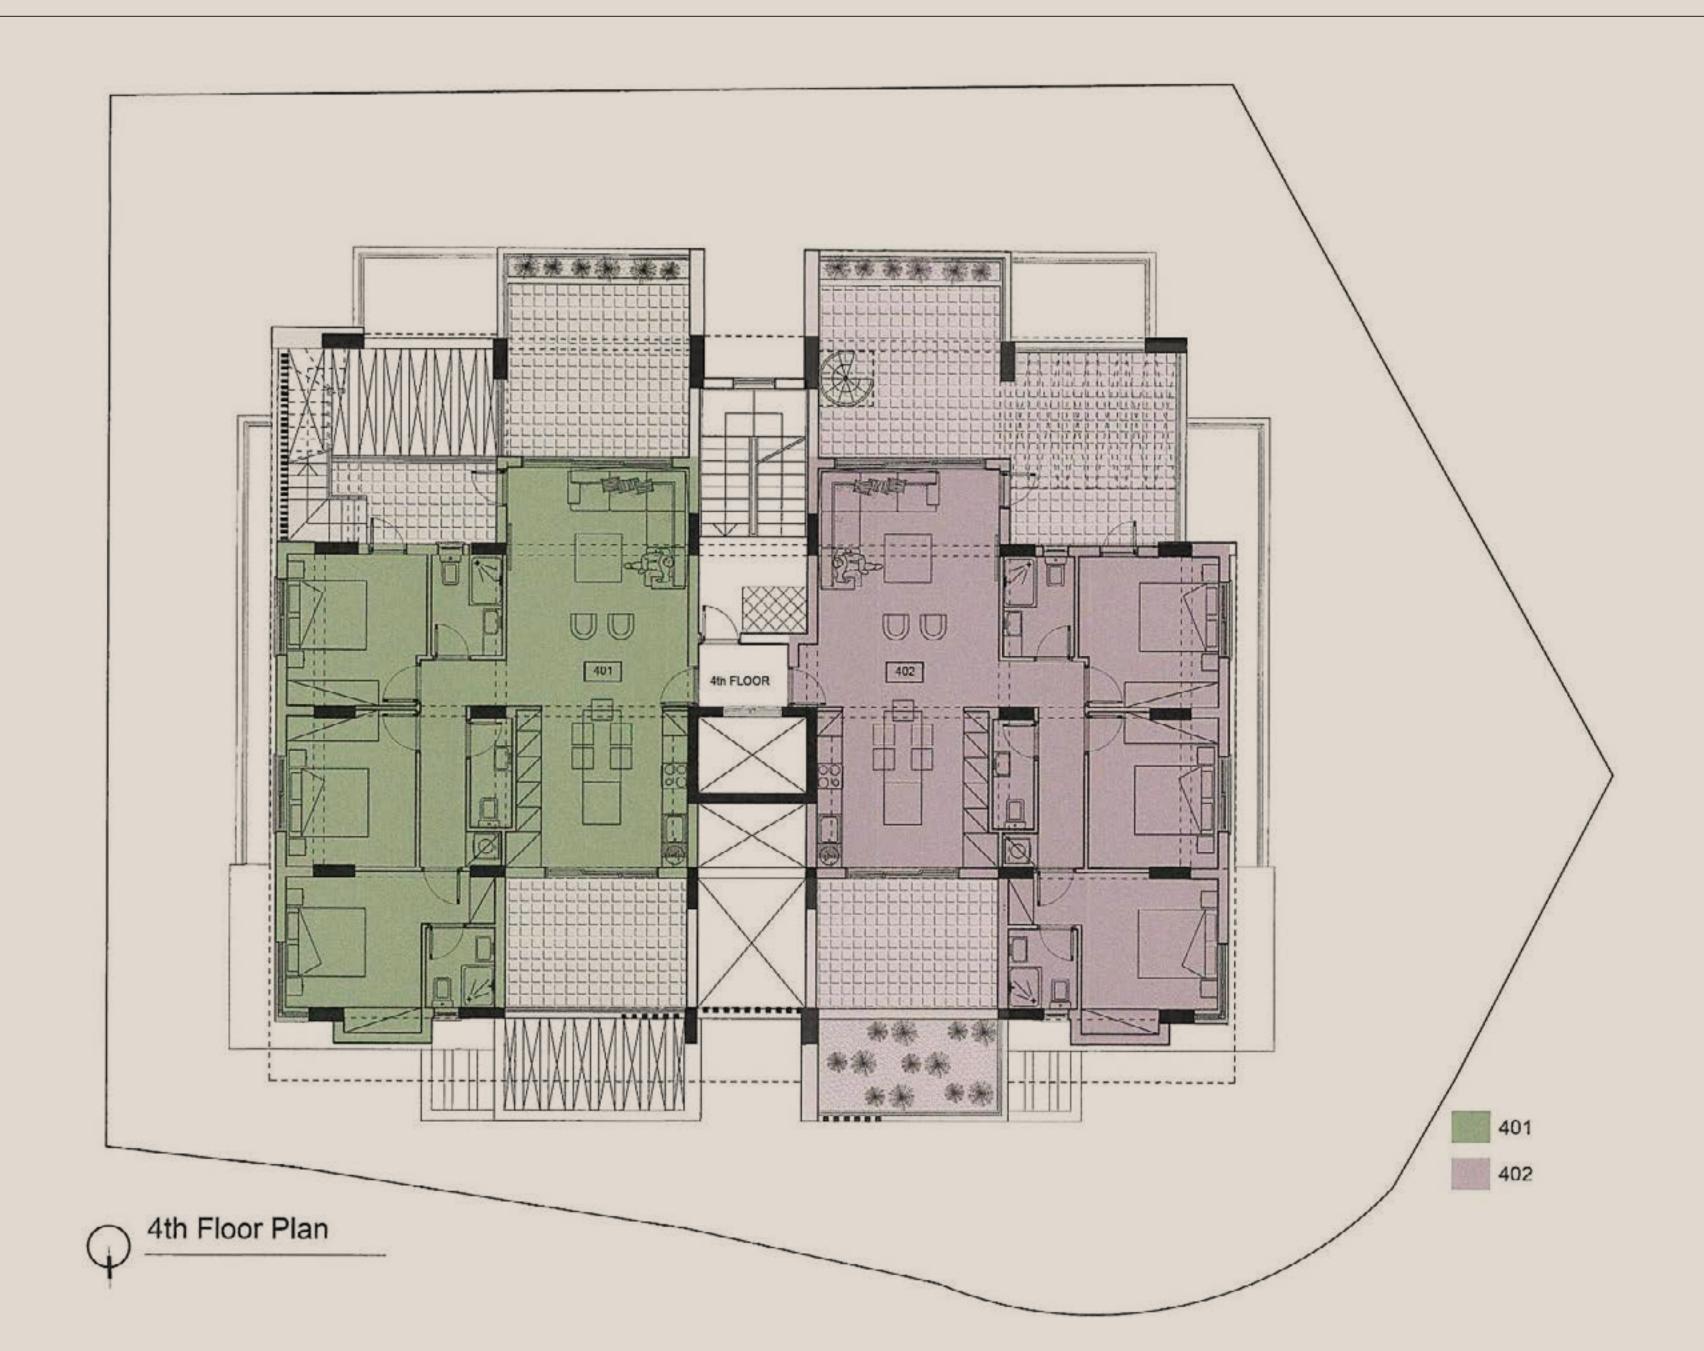

### VARIETY OF CHOICES

| FLAT         | FLOOR | BEDROOMS | COVERED INTERNAL<br>AREA (SQM) | COVERED VERANDA<br>(SQM) | UNCOVERED/ROOF<br>GARDEN (SQM) | PARKING |
|--------------|-------|----------|--------------------------------|--------------------------|--------------------------------|---------|
| 101          | 1     | 1        | 50                             | 8                        | 12                             | 1       |
| 102          | 1     | 2        | 78                             | 19                       | 14                             | 1       |
| 103          | 1     | 2        | 78                             | 19                       | 14                             | 1       |
| 104          | 1     | 1        | 50                             | 8                        | 32                             | 1       |
| 201          | 2     | 1        | 50                             | 8                        | 0                              | 1       |
| 202          | 2     | 2        | 80                             | 26                       | 13                             | 1       |
| 203          | 2     | 2        | 80                             | 26                       | 13                             | 1       |
| 204          | 2     | 1        | 50                             | 8                        | 0                              | 1       |
| 301 SEA VIEW | 3     | 3        | 110                            | 47                       | 31                             | 1       |
| 302 SEA VIEW | 3     | 2        | 77                             | 12                       | 7                              | 1       |
| 303          | 3     | 2        | 77                             | 13                       | 19                             | 1       |
| 401 SEA VIEW | 4     | 3        | 110                            | 36                       | 17 + 50 roof garden            | 1       |
| 402 SEA VIEW | 4     | 3        | 111                            | 32                       | 37 + 30 roof garden            | 1       |

#### Roof garden

Sea View Apartment 401 | Floor 4 Penthouse 3 Bedroom

North-East-South

Covered internal area (sqm): 110

Covered veranda (sqm): 36

Uncovered garden (sqm): 17

Roof garden (sqm): 50

Floor Plan

Sea View Apartment 402 | Floor 4 Penthouse 3 Bedroom

North-West-South

Covered internal area (sqm): III

Covered veranda (sqm): 32

Uncovered garden (sqm): 37

Roof garden (sqm): 30

Floor Plan