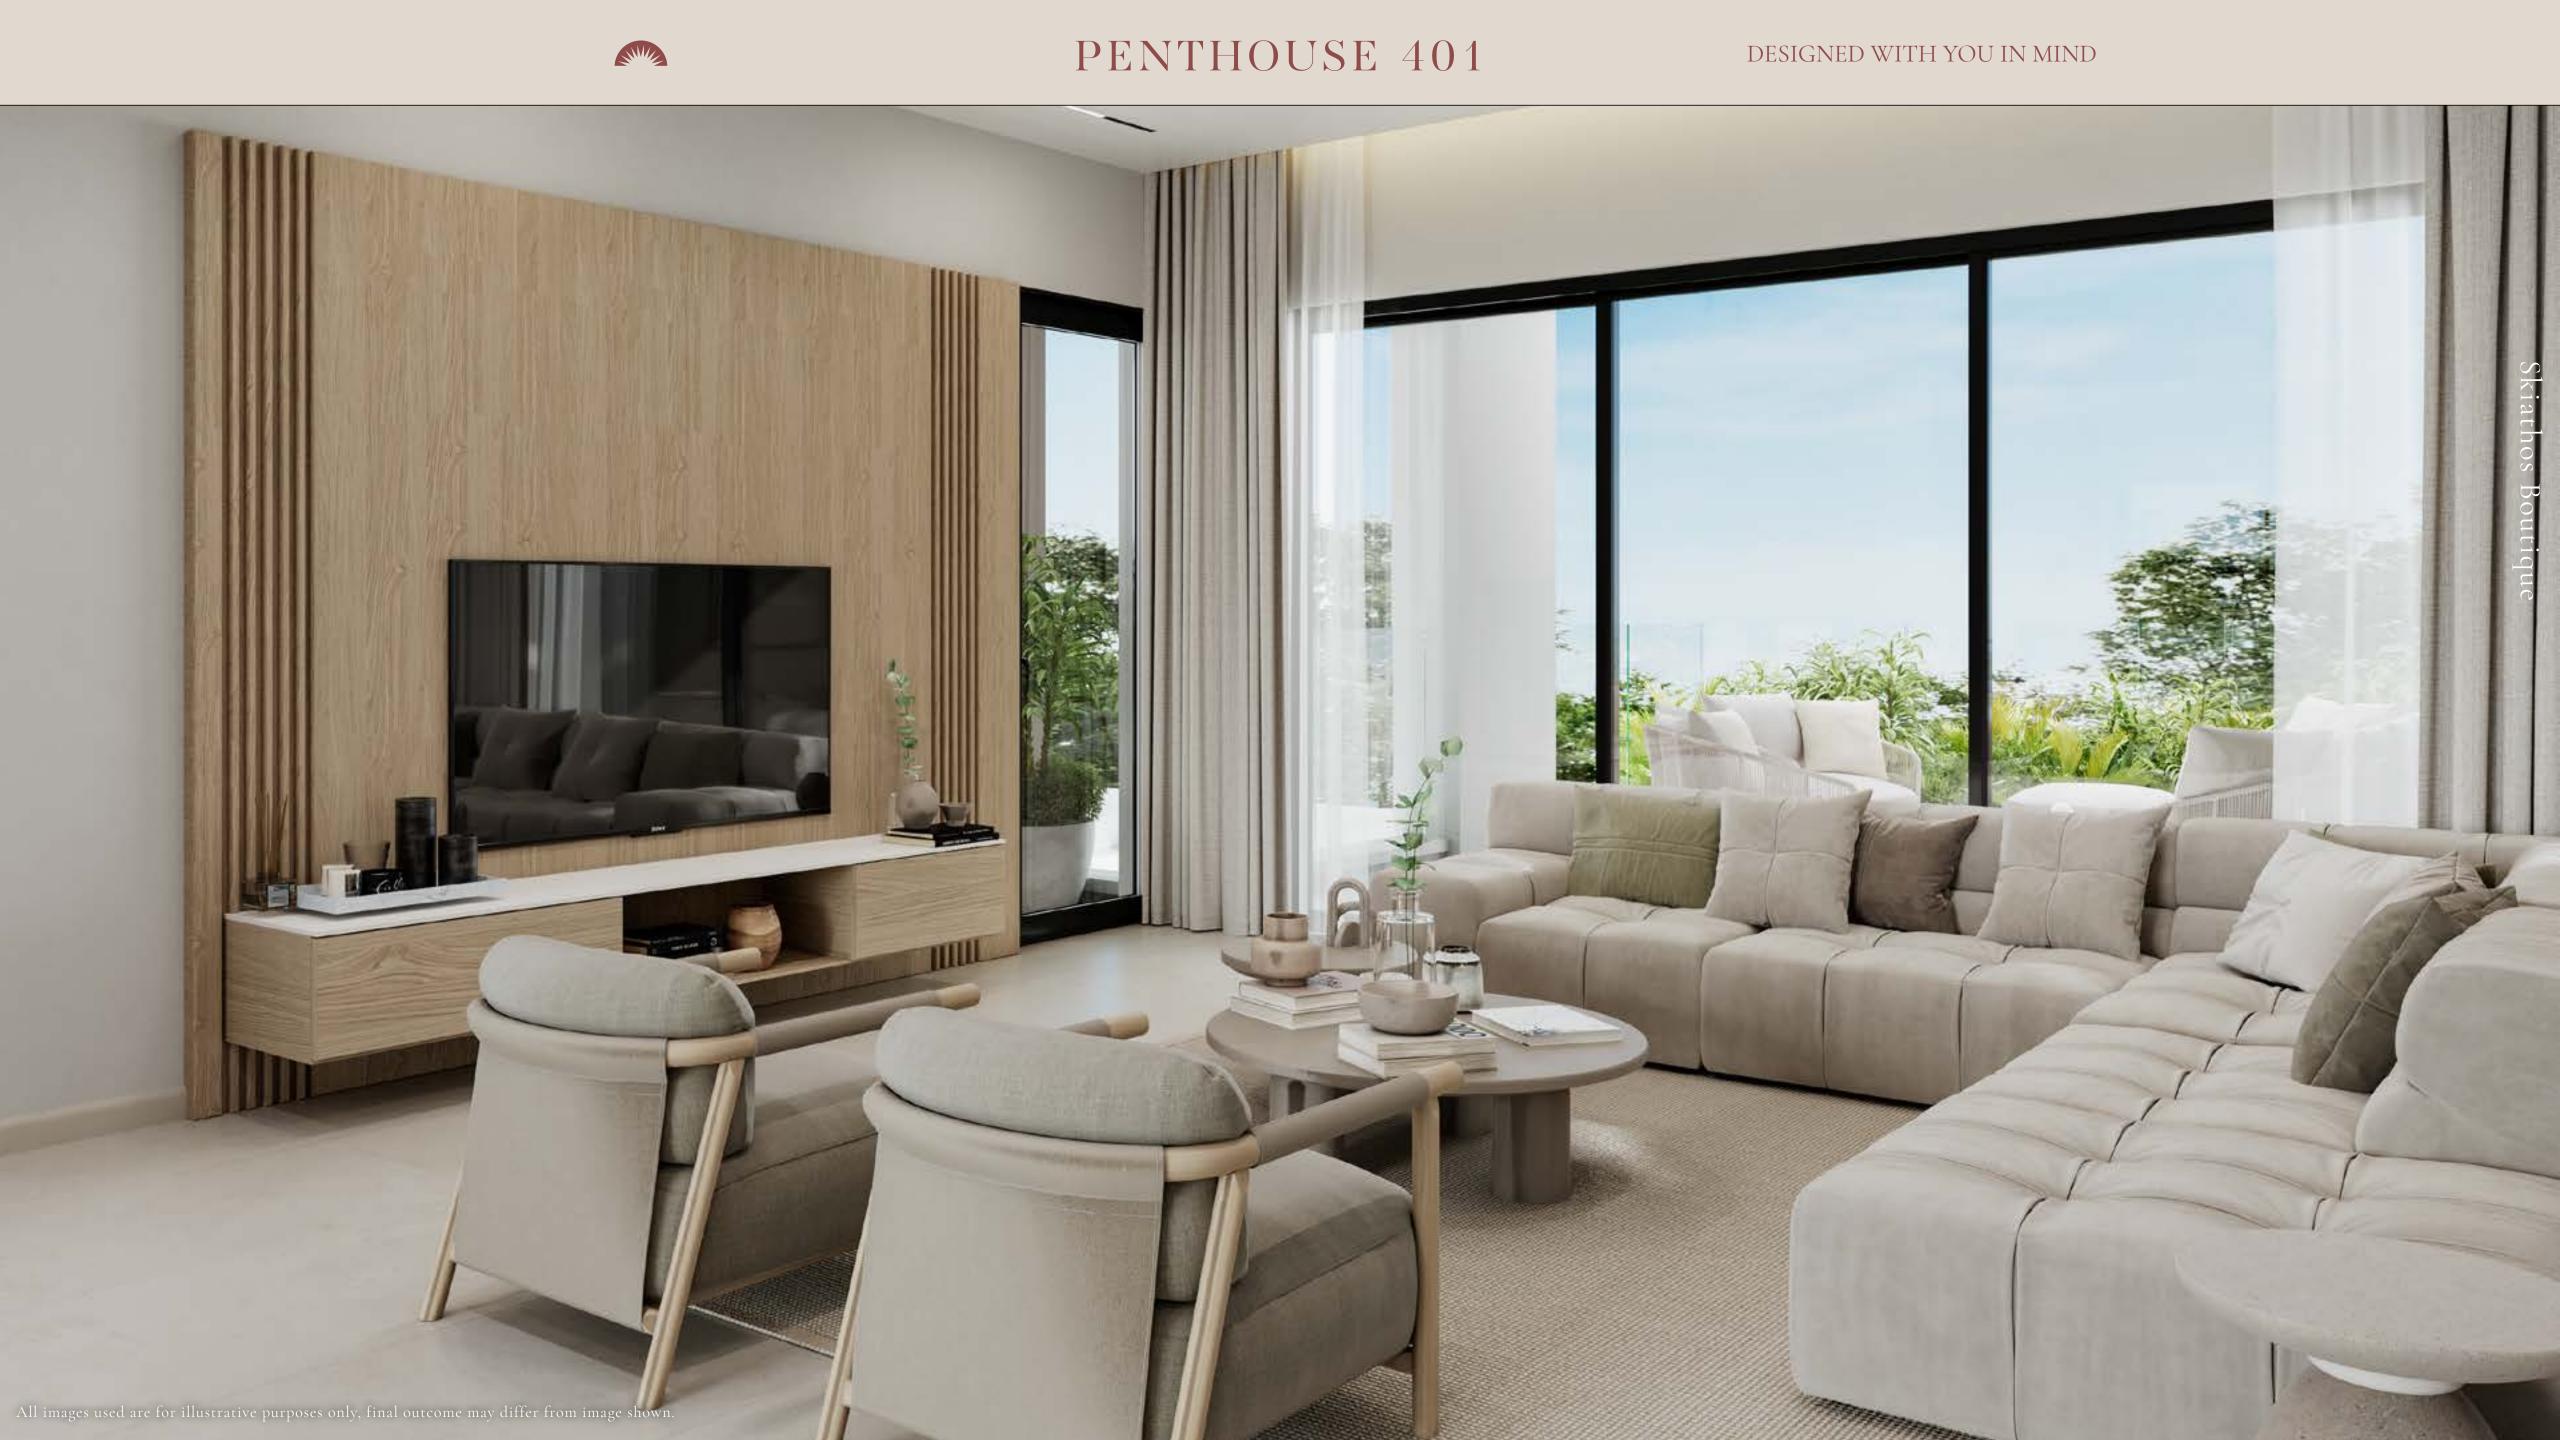

#### Roof garden

Sea View Apartment 401 | Floor 4 Penthouse 3 Bedroom

North-East-South

Covered internal area (sqm): 110

Covered veranda (sqm): 36

Uncovered garden (sqm): 17

Roof garden (sqm): 50

Floor Plan

Each residence enjoys spacious verandas with city views, quiet surroundings and cosy planning solutions will pleasantly surprise those who value true comfort and style. The penthouses luxuriate in panoramic sea views accompanied with their own private roof terraces.