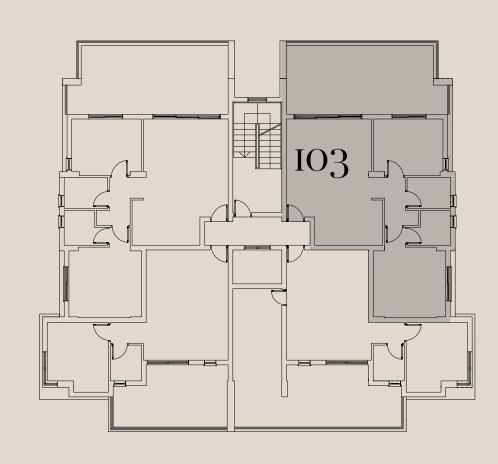

Floor Plan

Apartment 103 | Floor 1 2 Bedroom

South-East

Covered internal area (sqm): 78

Covered veranda (sqm): 19

Apartment 202 | Floor 2 2 Bedroom

South-West

Covered internal area (sqm): 80