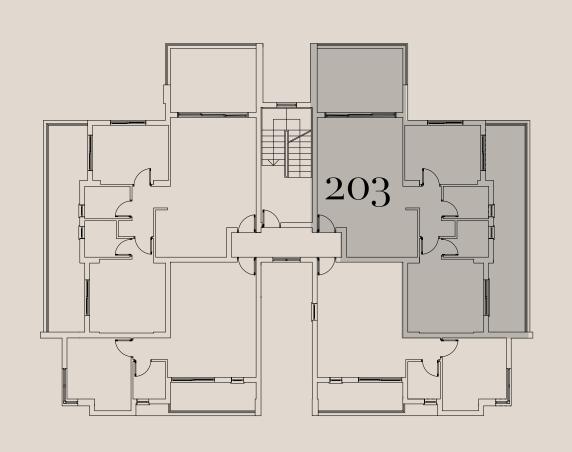

Covered veranda (sqm): 26

Apartment 203 | Floor 2 2 Bedroom

South-East

Covered internal area (sqm): 80

Covered veranda (sqm): 26

Sea View Apartment 301 | Floor 3 3 Bedroom

South-East-North

Covered internal area (sqm): 110