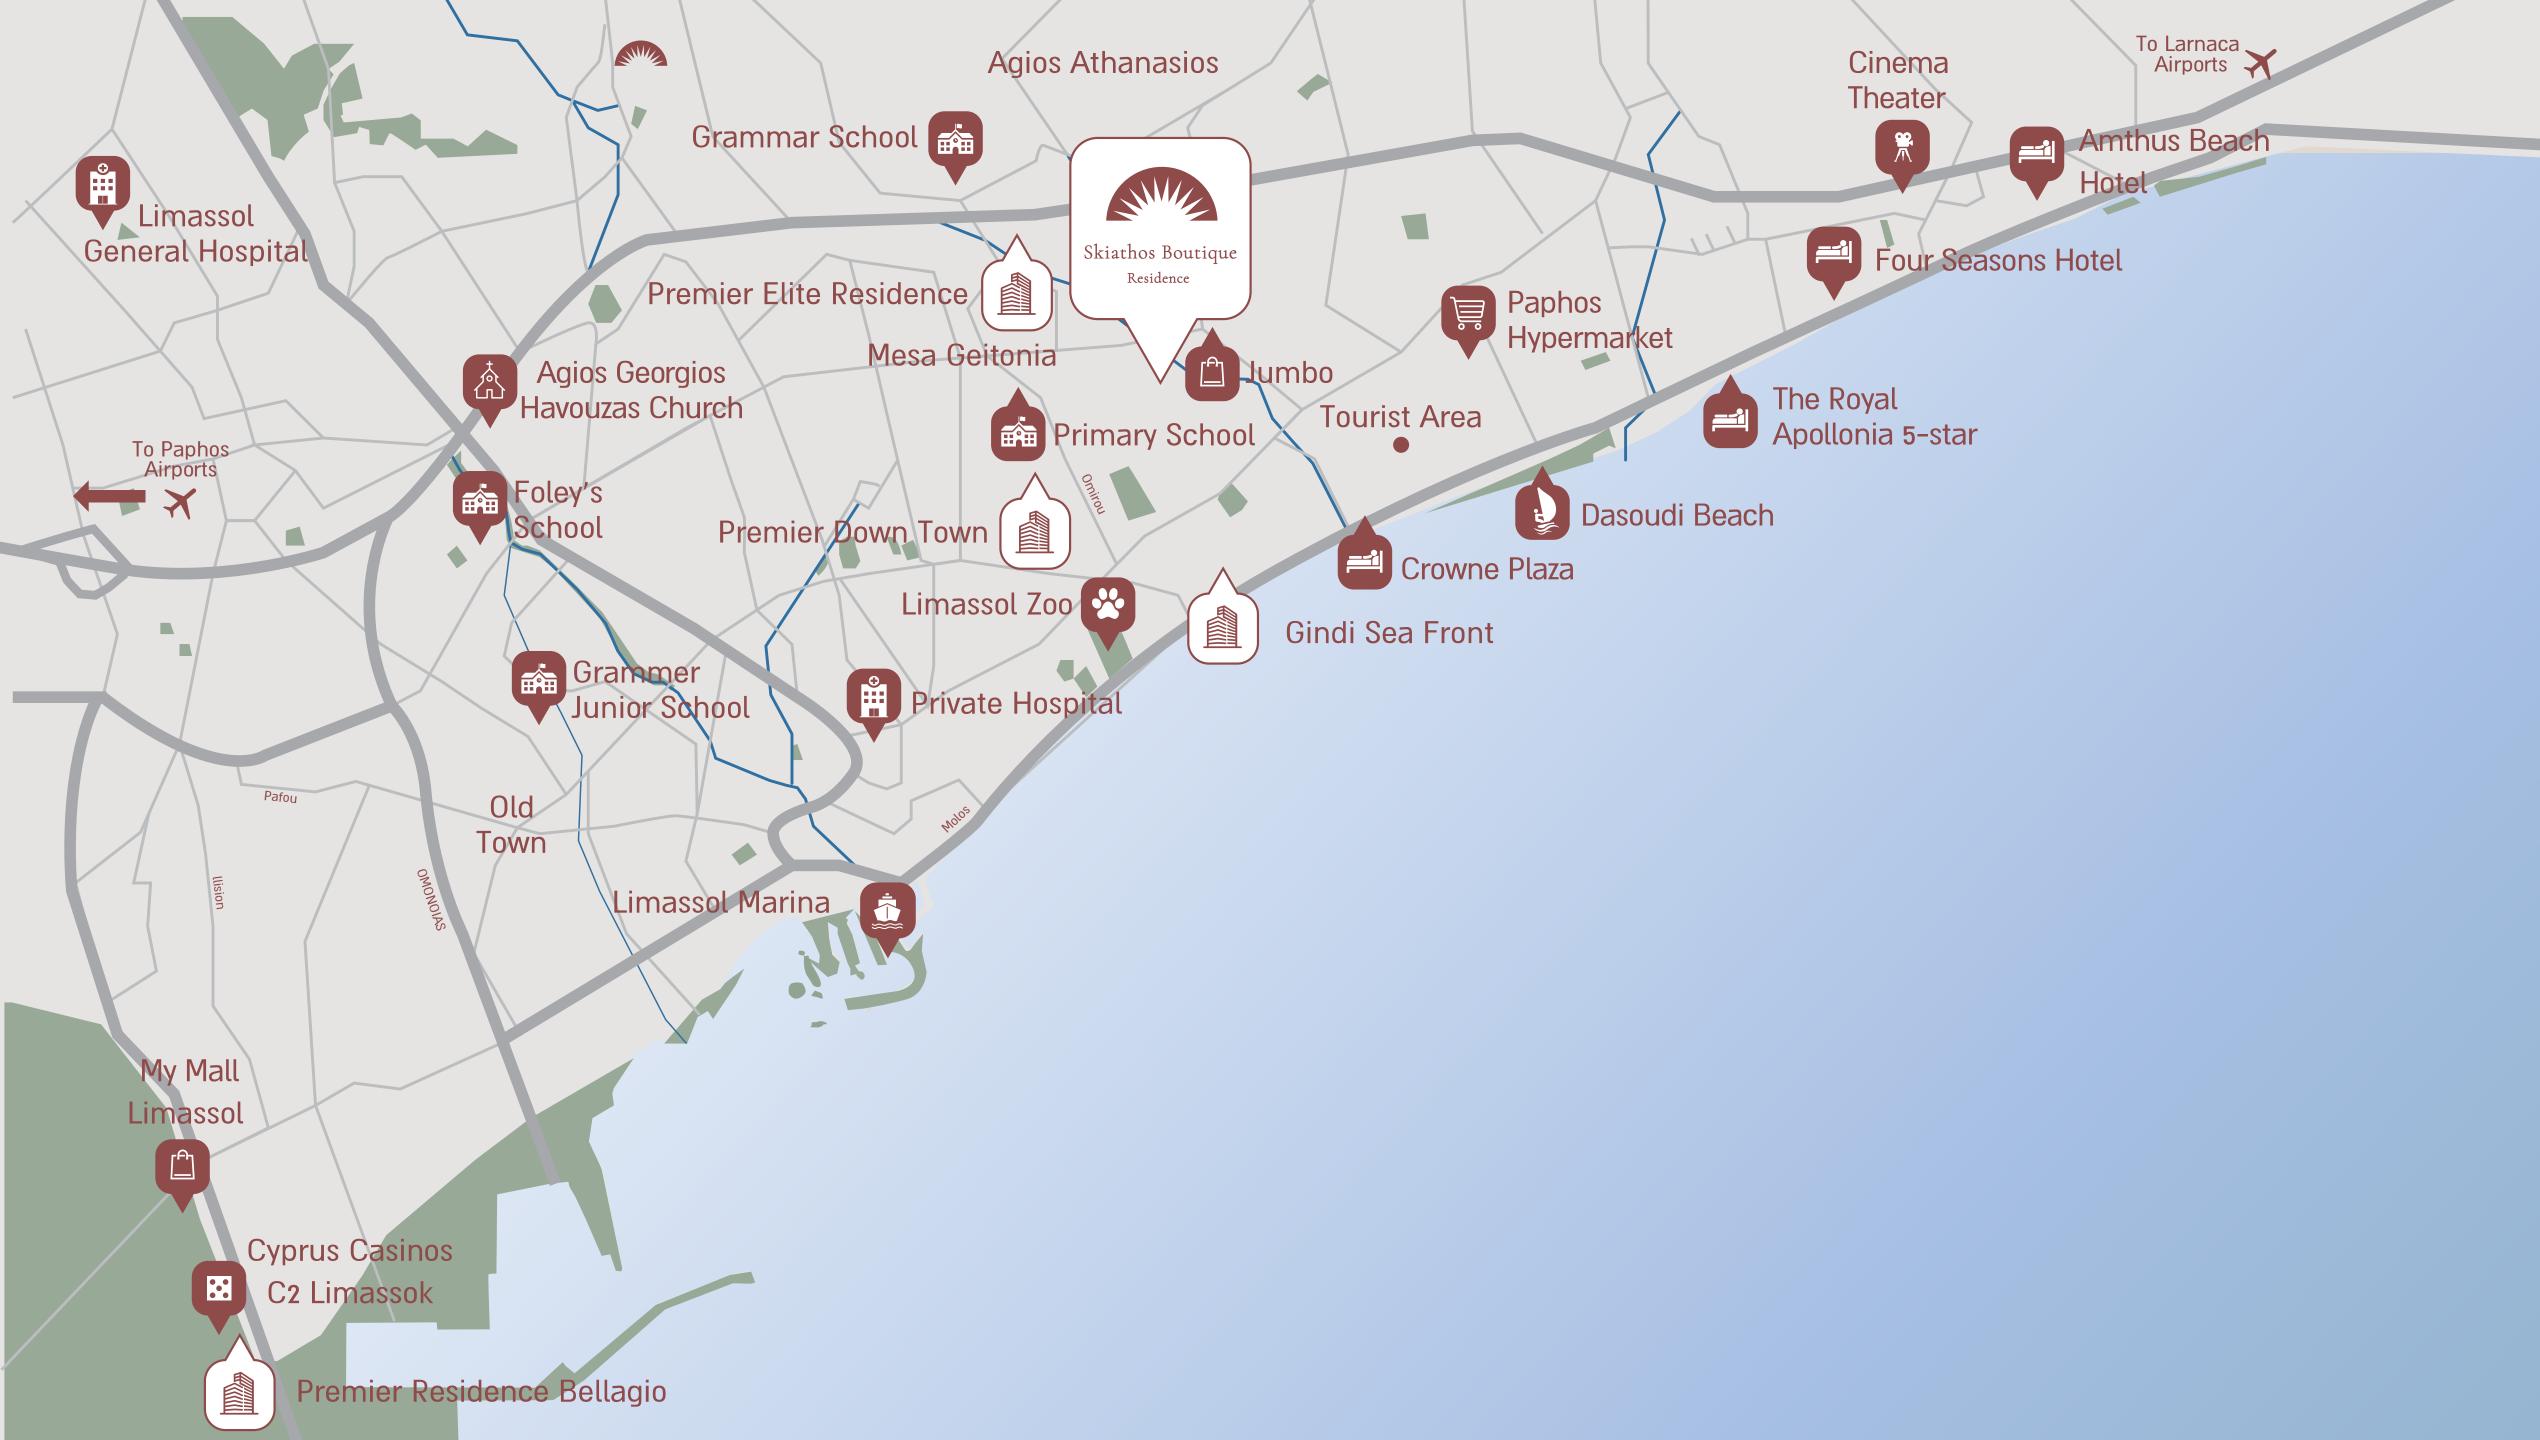

### EVERYTHING EVERITING Skiathos Bout Start British Start AWAY

Experience Limassol in this prime location in the centric and quiet neighborhood of Mesa Geitonia, just 1,300m from the beach, with easy access to everything the city has to offer.

Everything is just minutes away, from fine-dining and shopping, to a walk by the sea. Easy access to the major roads makes it effortless to go exploring the rest of Limassol.