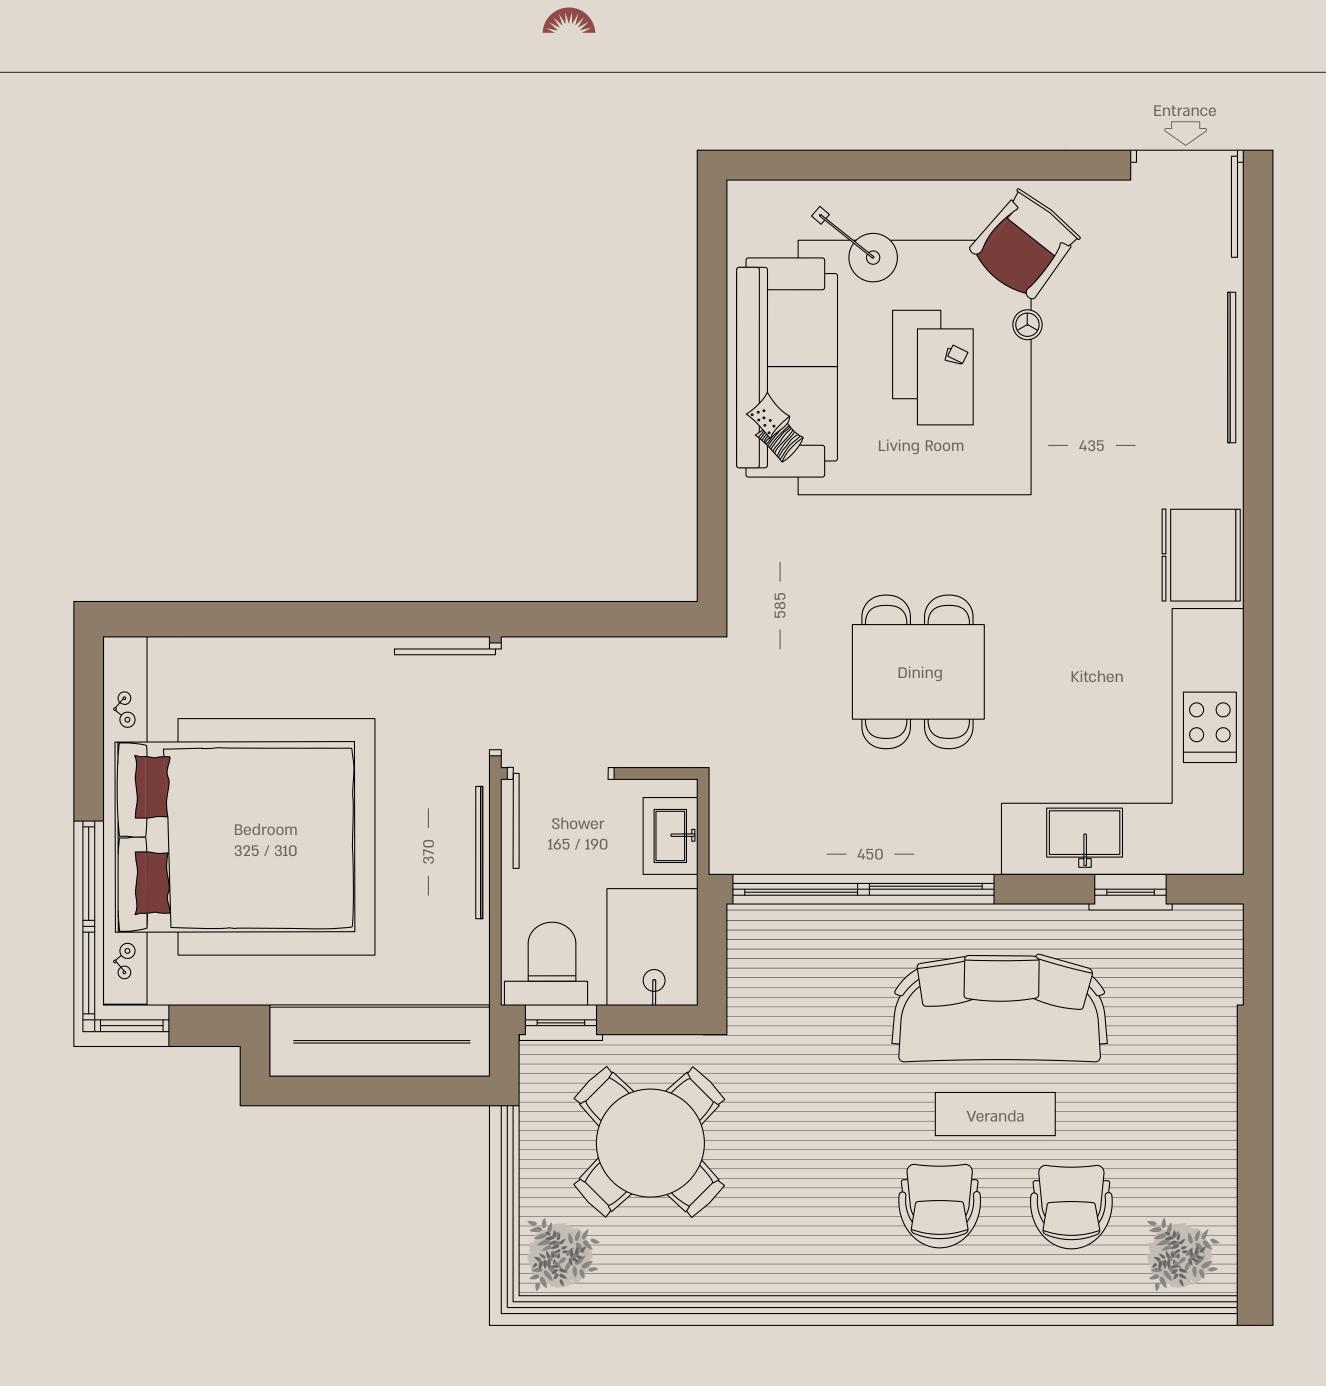

Floor Plan

Apartment 103 | Floor 1 2 Bedroom

South-East

Covered internal area (sqm): 78

Covered veranda (sqm): 19

Apartment 202 | Floor 2 2 Bedroom

South-West

Covered internal area (sqm): 80