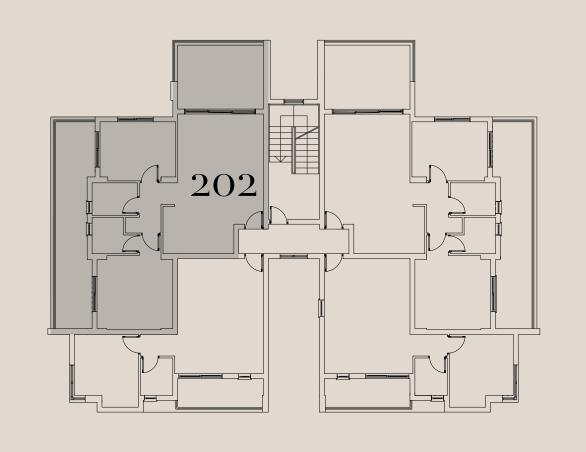

Floor Plan

Apartment 103 | Floor 1 2 Bedroom

South-East

Covered internal area (sqm): 78

Covered veranda (sqm): 19

Apartment 202 | Floor 2 2 Bedroom

South-West

Covered internal area (sqm): 80

Covered veranda (sqm): 26

Apartment 203 | Floor 2 2 Bedroom

South-East

Covered internal area (sqm): 80

Covered veranda (sqm): 26

Sea View Apartment 301 | Floor 3 3 Bedroom

South-East-North

Covered internal area (sqm): 110