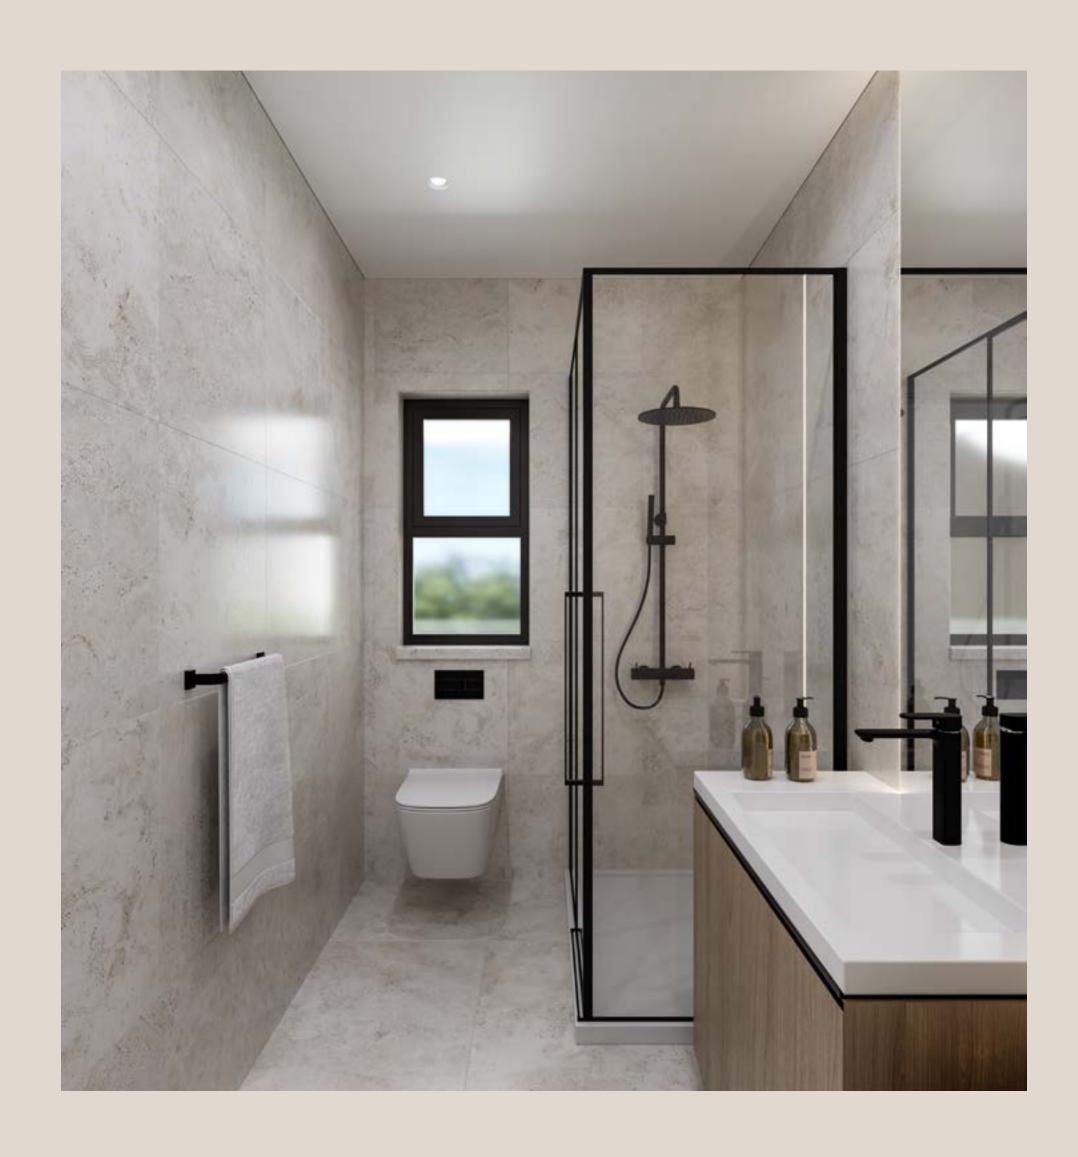

### SIGNATURE FINISHES

Enjoy a range of high-end specs, including covered parking space for each apartment and lavish carpentry work. With the added security of a CCTV system, you can have peace of mind, knowing your home is perfectly protected.

Every apartment is delivered with top-standard signature finishes:

Laminate parquet in rooms

Quality ceramic tiles in bathrooms

Aluminum window frames

Stylish entrance doors

High-quality kitchen cabinets

Top sanitary brands

## MORE HIGH-END SPECS

- Modern architecture
- Spacious layouts
- Open plan Design
- VRV heating and cooling
- All master bedrooms with unsuited showers
- Zero Energy building/Class A Photovoltaics
- Quality bedroom cupboards
- Parking for tenants & visitors
- · Dedicated storage room for each apartment