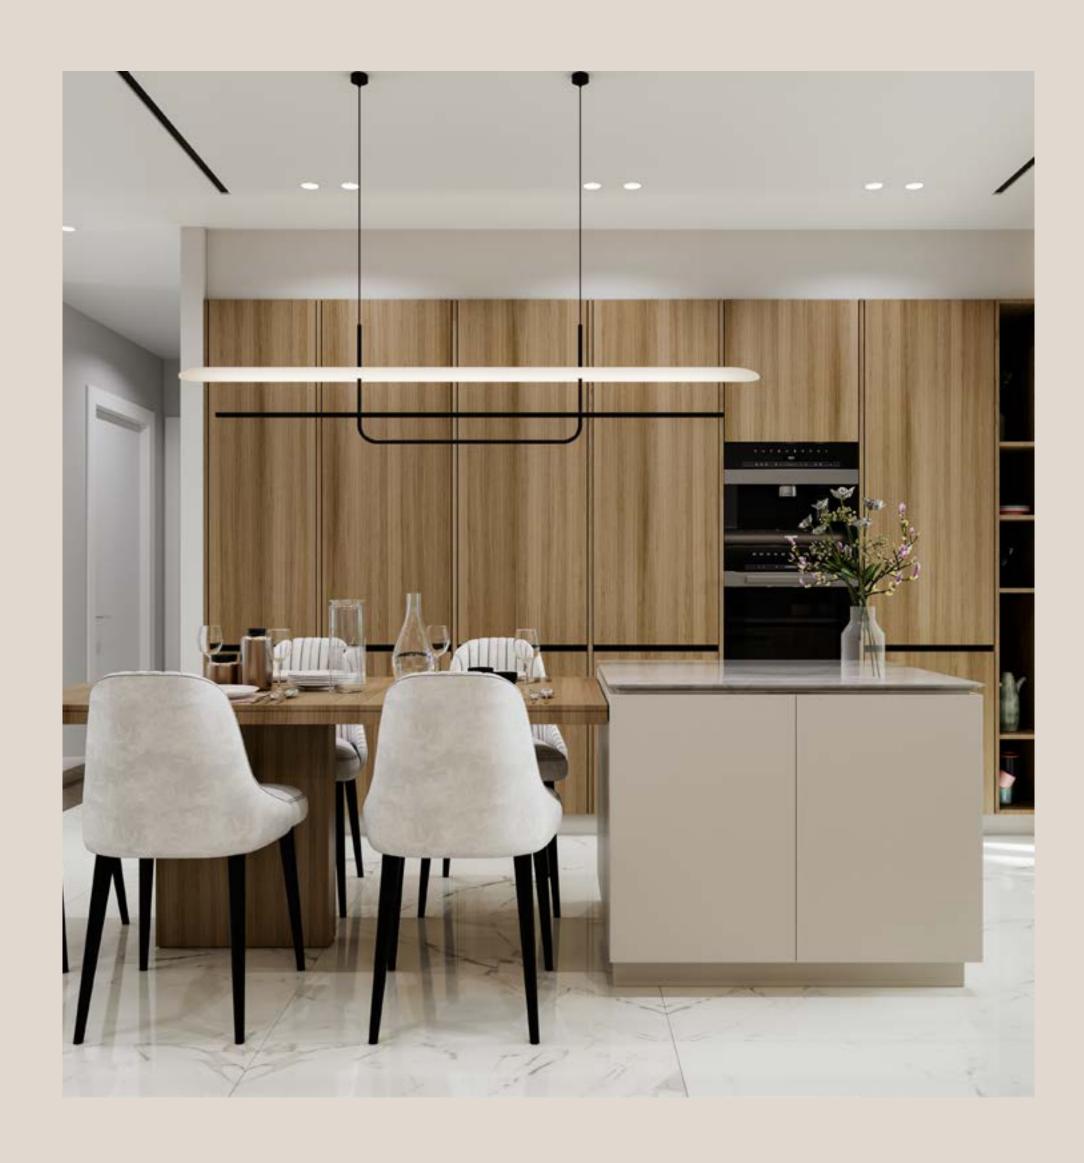

### SIGNATURE FINISHES

Enjoy a range of high-end specs, including covered parking space for each apartment and lavish carpentry work. With the added security of a CCTV system, you can have peace of mind, knowing your home is perfectly protected.

Every apartment is delivered with top-standard signature finishes:

Laminate parquet in rooms

Quality ceramic tiles in bathrooms

Aluminum window frames

Stylish entrance doors

High-quality kitchen cabinets

Top sanitary brands