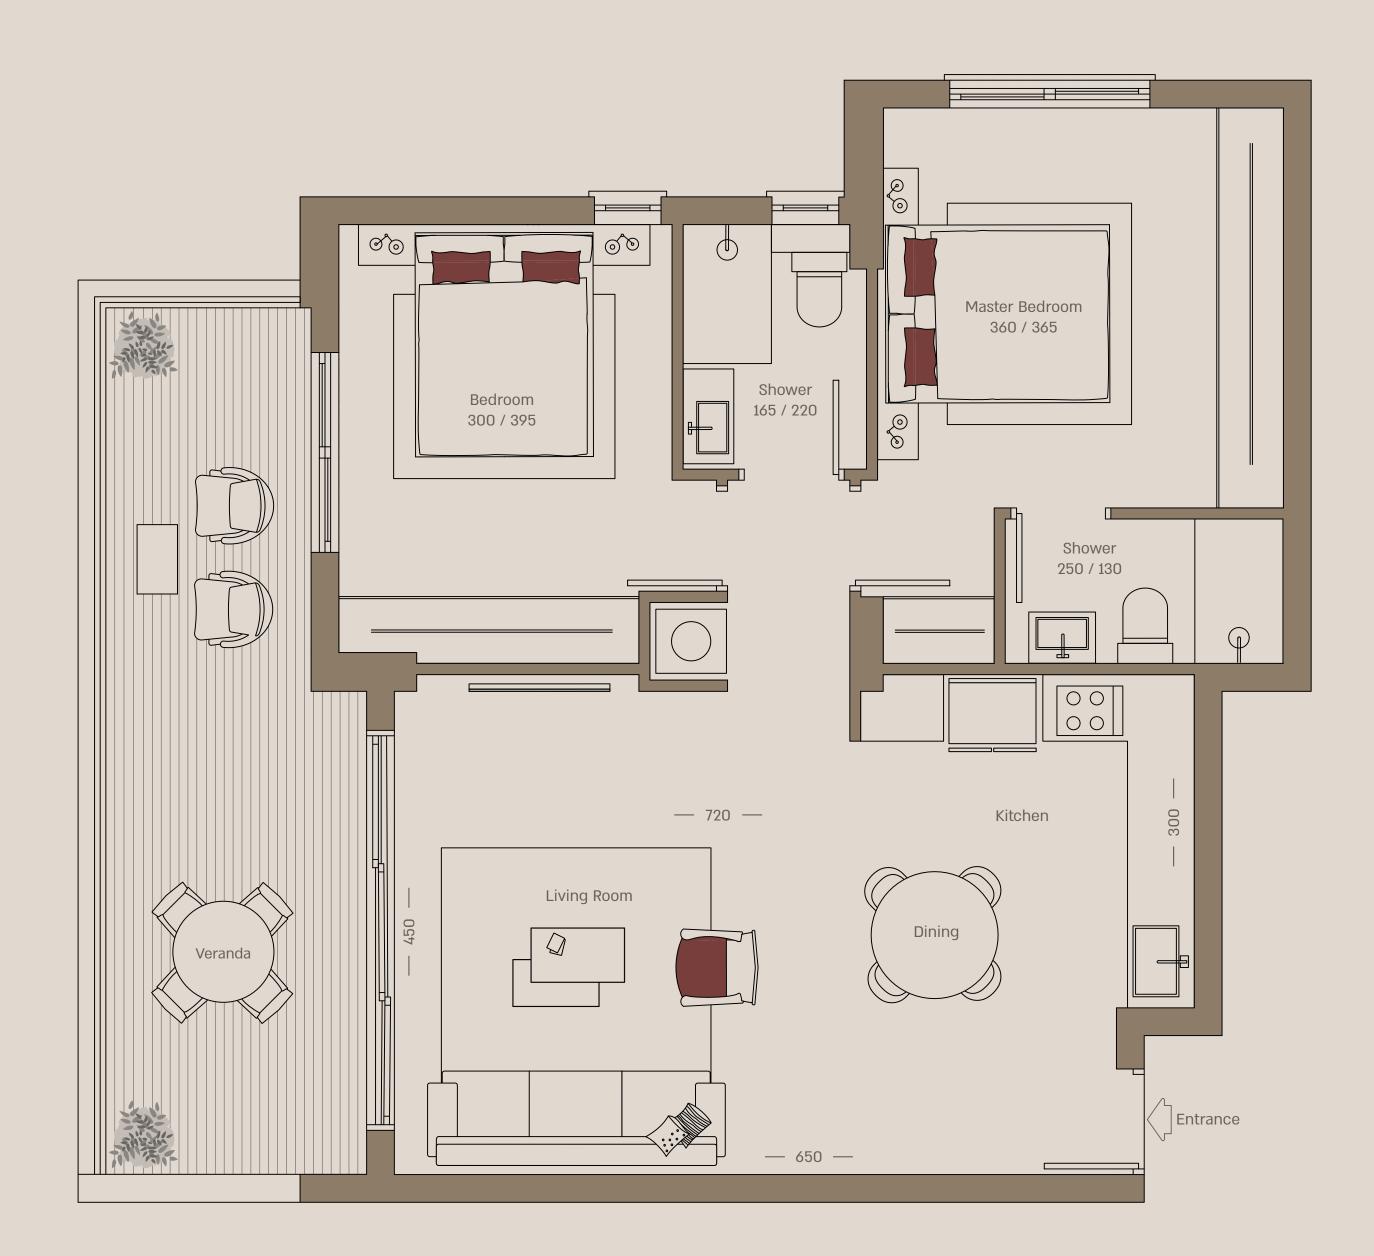

Covered veranda (sqm): 26

Apartment 203 | Floor 2 2 Bedroom

South-East

Covered internal area (sqm): 80

Covered veranda (sqm): 26

Sea View Apartment 301 | Floor 3 3 Bedroom

South-East-North

Covered internal area (sqm): 110

Covered veranda (sqm): 47

Sea View Apartment 302 | Floor 3 2 Bedroom

South-West

Covered internal area (sqm): 77

Covered veranda (sqm): 12

Apartment 303 | Floor 3 2 Bedroom

North-West

Covered internal area (sqm): 77