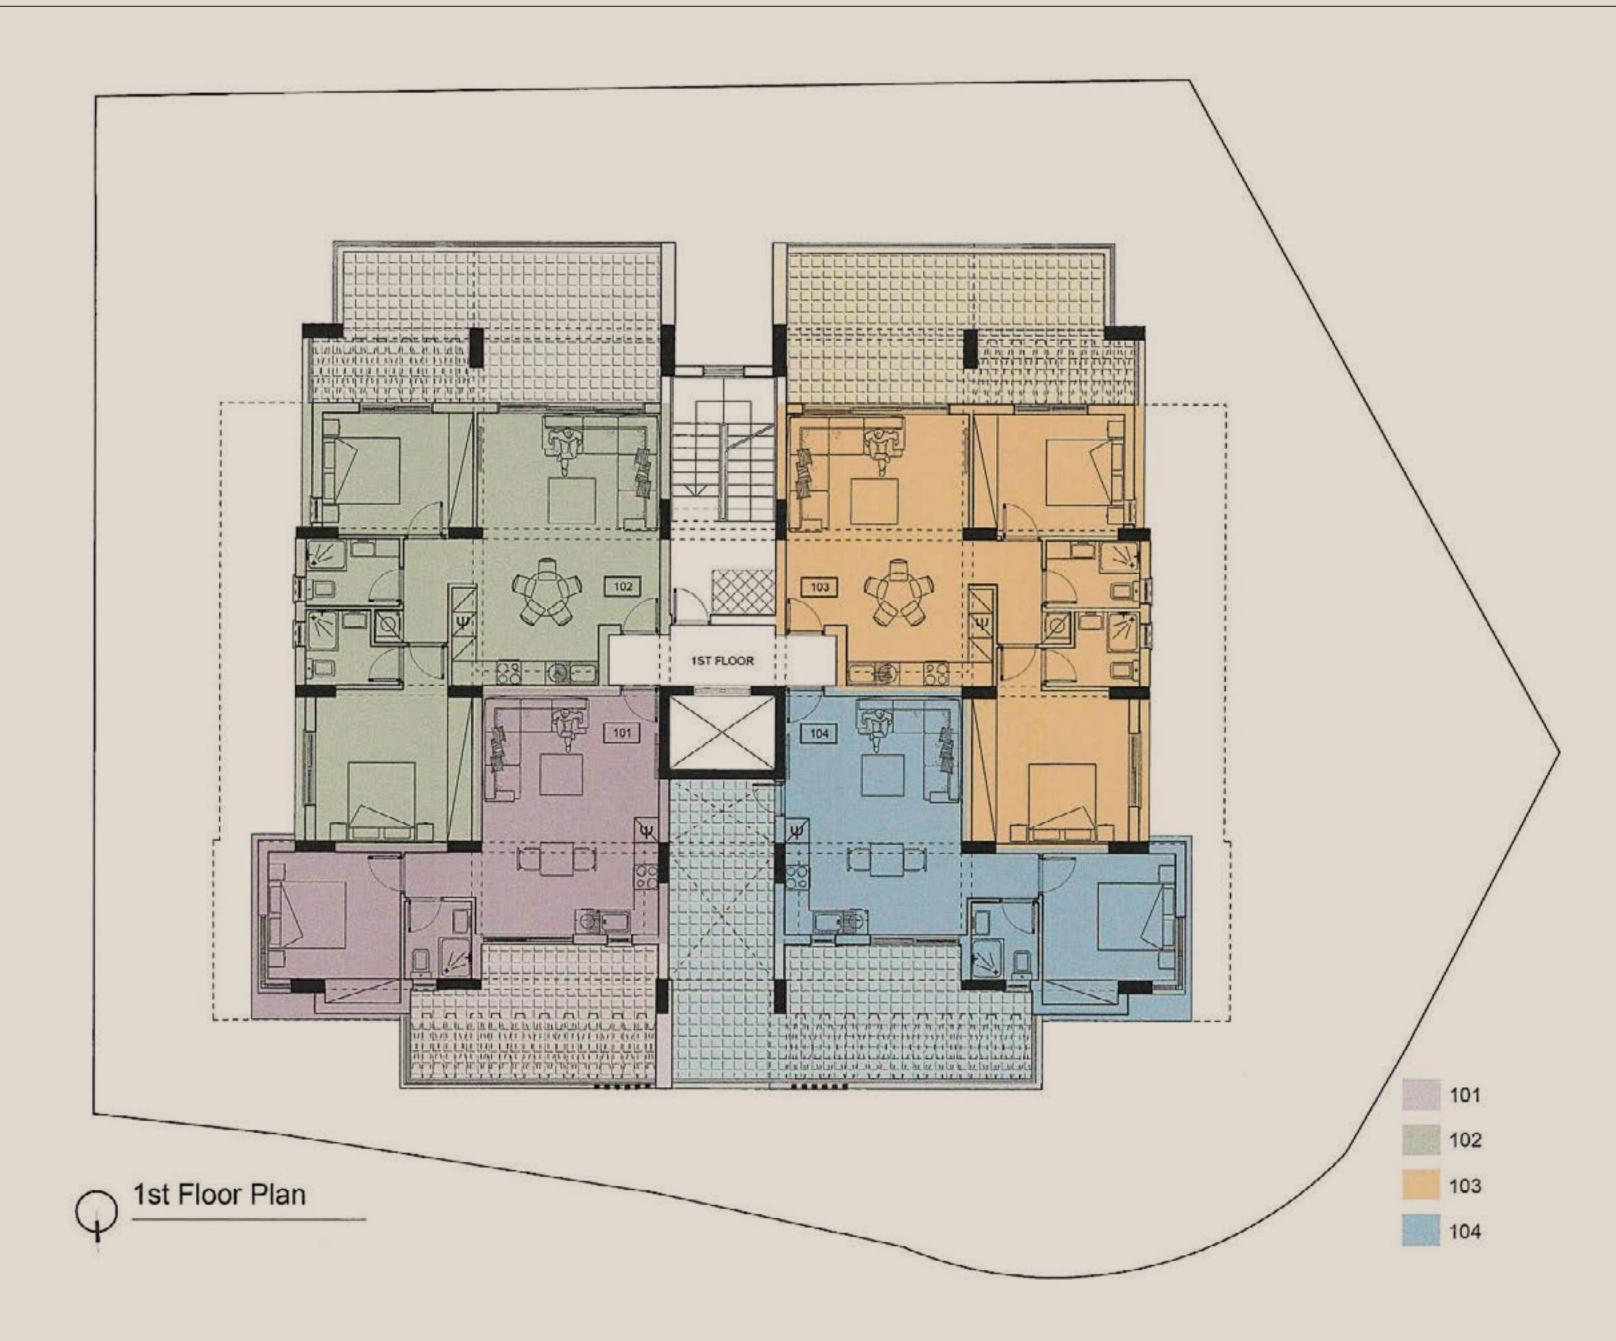

North-East

Covered internal area (sqm): 50

Covered veranda (sqm): 8

Apartment 102 | Floor 1 2 Bedroom

South-West

Covered internal area (sqm): 78

Covered veranda (sqm): 19

Uncovered garden (sqm): 14

Floor Plan

Apartment 103 | Floor 1 2 Bedroom

South-East

Covered internal area (sqm): 78

Covered veranda (sqm): 19

Apartment 202 | Floor 2 2 Bedroom

South-West

Covered internal area (sqm): 80

Covered veranda (sqm): 26

Apartment 203 | Floor 2 2 Bedroom

South-East

Covered internal area (sqm): 80

Covered veranda (sqm): 26

Sea View Apartment 301 | Floor 3 3 Bedroom

South-East-North

Covered internal area (sqm): 110