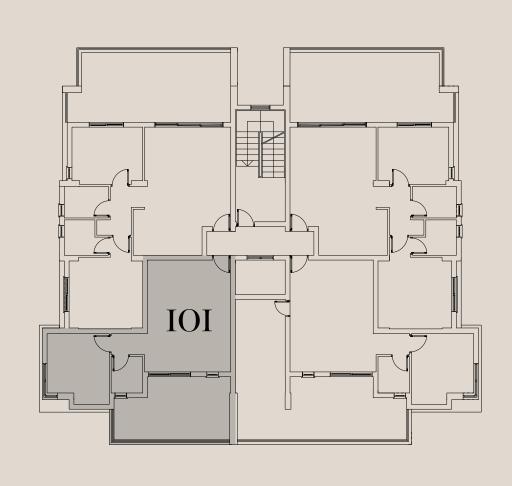

North-East

Covered internal area (sqm): 50

Covered veranda (sqm): 8

Apartment 102 | Floor 1 2 Bedroom

South-West

Covered internal area (sqm): 78

Covered veranda (sqm): 19

Uncovered garden (sqm): 14