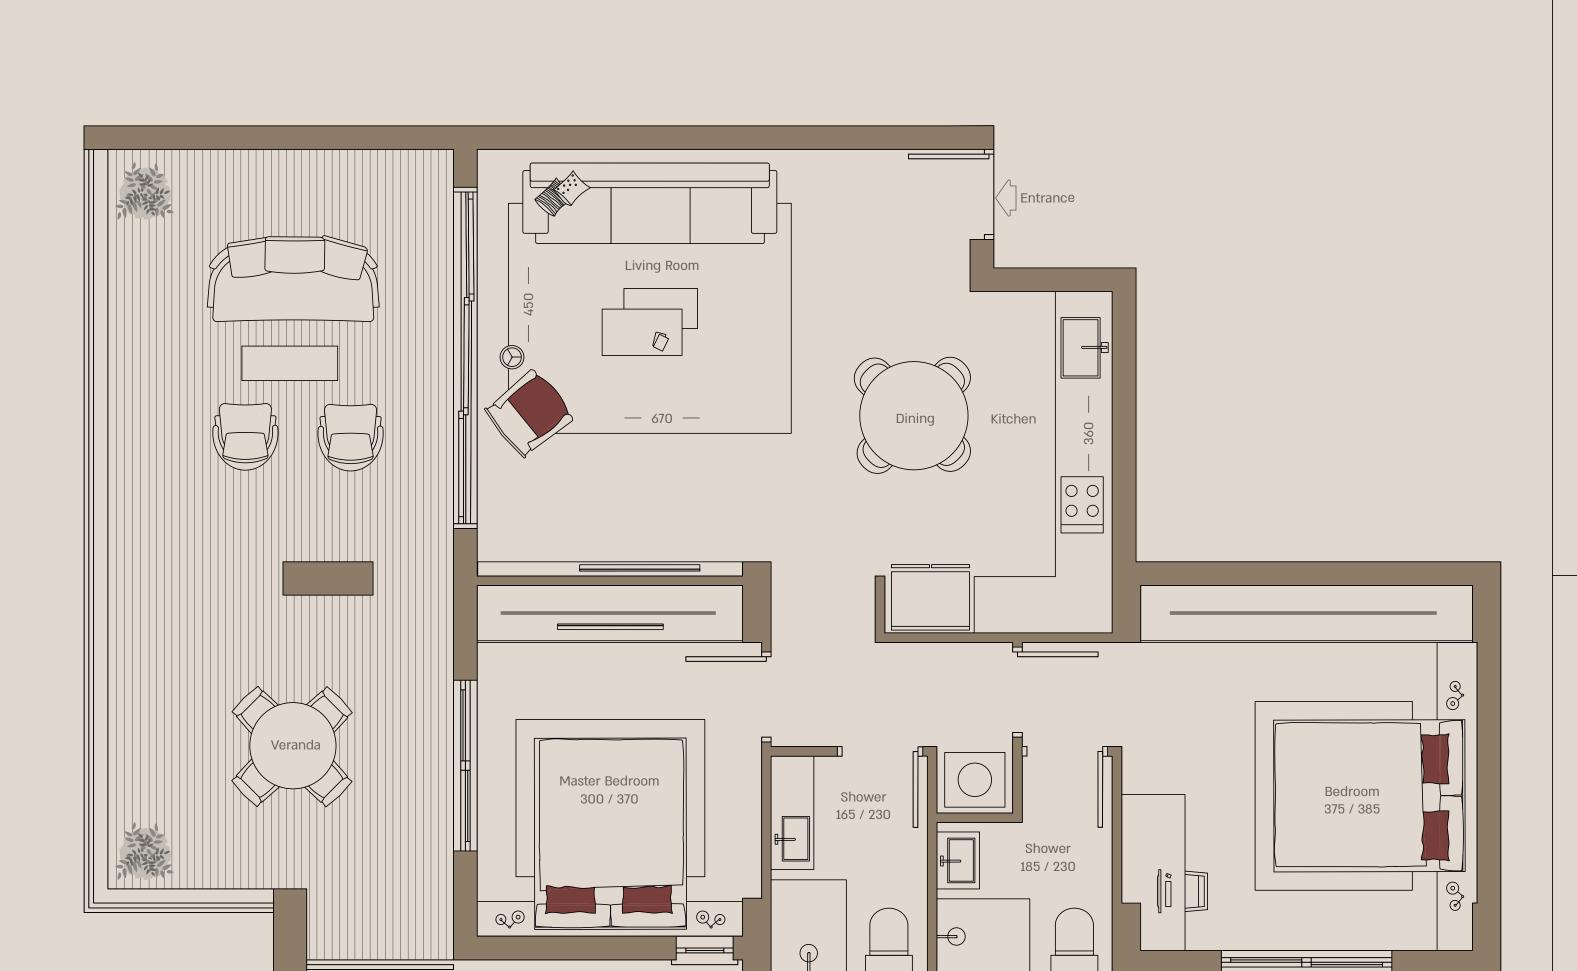

Covered veranda (sqm): 26

Apartment 203 | Floor 2 2 Bedroom

South-East

Covered internal area (sqm): 80

Covered veranda (sqm): 26

Sea View Apartment 301 | Floor 3 3 Bedroom

South-East-North

Covered internal area (sqm): 110

Covered veranda (sqm): 47

Sea View Apartment 302 | Floor 3 2 Bedroom

South-West

Covered internal area (sqm): 77

Covered veranda (sqm): 12

Apartment 303 | Floor 3 2 Bedroom

North-West

Covered internal area (sqm): 77