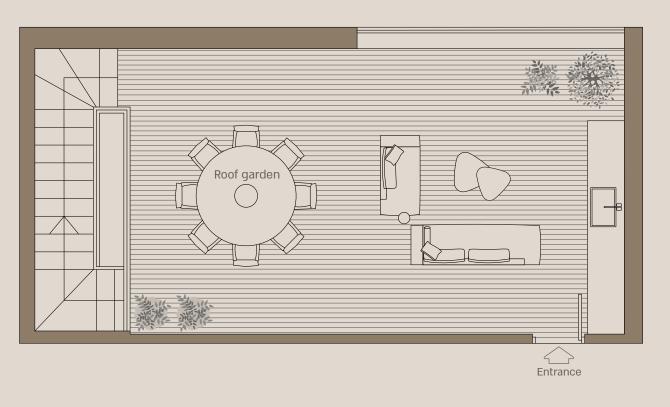

#### Roof garden

Sea View Apartment 401 | Floor 4 Penthouse 3 Bedroom

North-East-South

Covered internal area (sqm): 110

Covered veranda (sqm): 36

Uncovered garden (sqm): 17

Roof garden (sqm): 50

Floor Plan