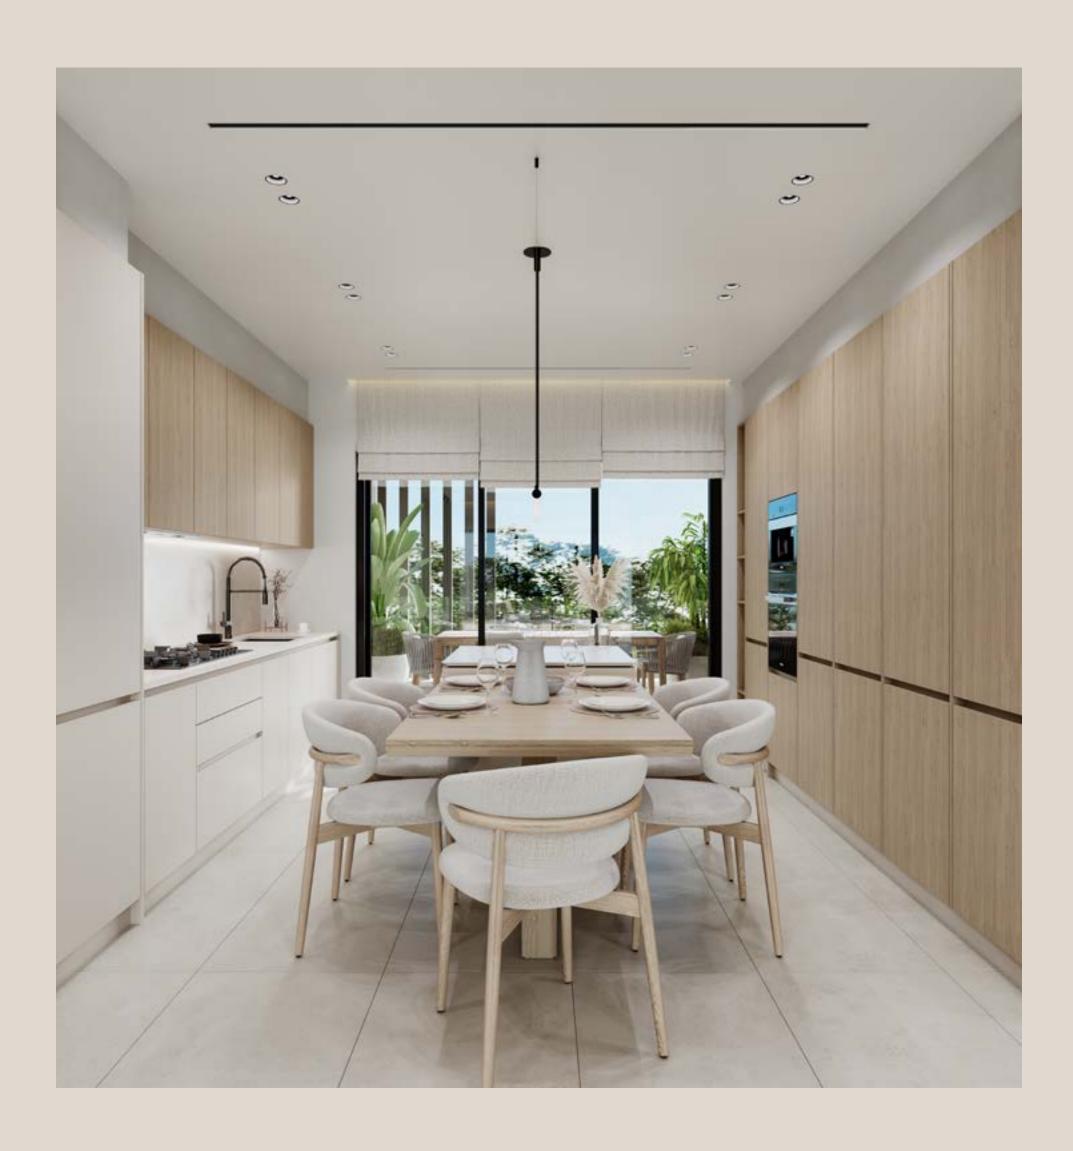

### SIGNATURE FINISHES

Enjoy a range of high-end specs, including covered parking space for each apartment and lavish carpentry work. With the added security of a CCTV system, you can have peace of mind, knowing your home is perfectly protected.

Every apartment is delivered with top-standard signature finishes:

Laminate parquet in rooms

Quality ceramic tiles in bathrooms

Aluminum window frames

Stylish entrance doors

High-quality kitchen cabinets

Top sanitary brands