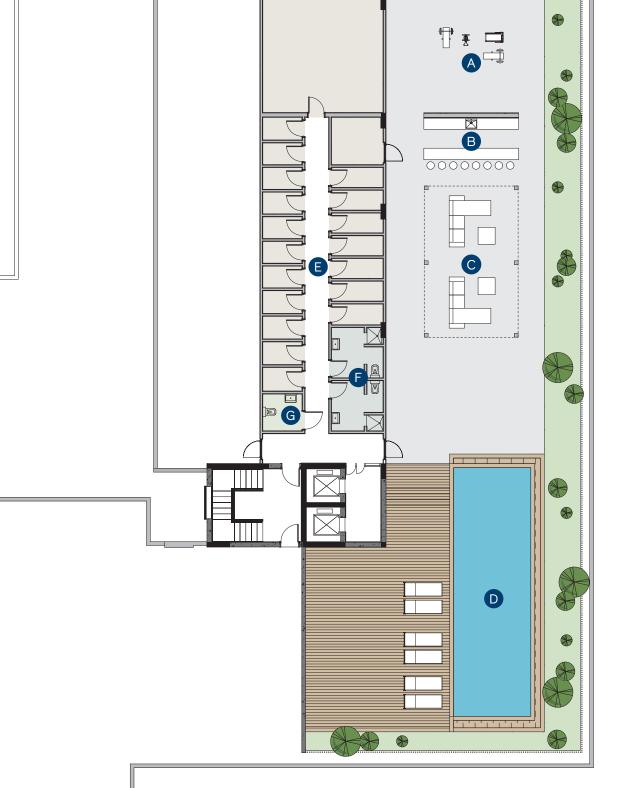

# building B

Floor 4

- A Outdoor gymB Bar area
- C Lounge area
- D Swimming pool
- Storerooms
- F Changing room & toilet
- G Disabled toilet

#### 17. Common Areas

- i. An electrically operated gate will be installed to control access to the development.
- ii. Provision for CCTV will be allowed externally to cover the perimeter of the buildings on the ground floor.
- iii. All common areas will be planted and irrigation system will be installed.
- iv. The following common facilities will be provided at the roof of Building A for all residents:
- Outdoor swimming pool.
- Outdoor Gym.
- Outdoor pool bar and sitting area.
- Changing Rooms.
- Storage rooms (for the 2-bed room apartmentsonly).