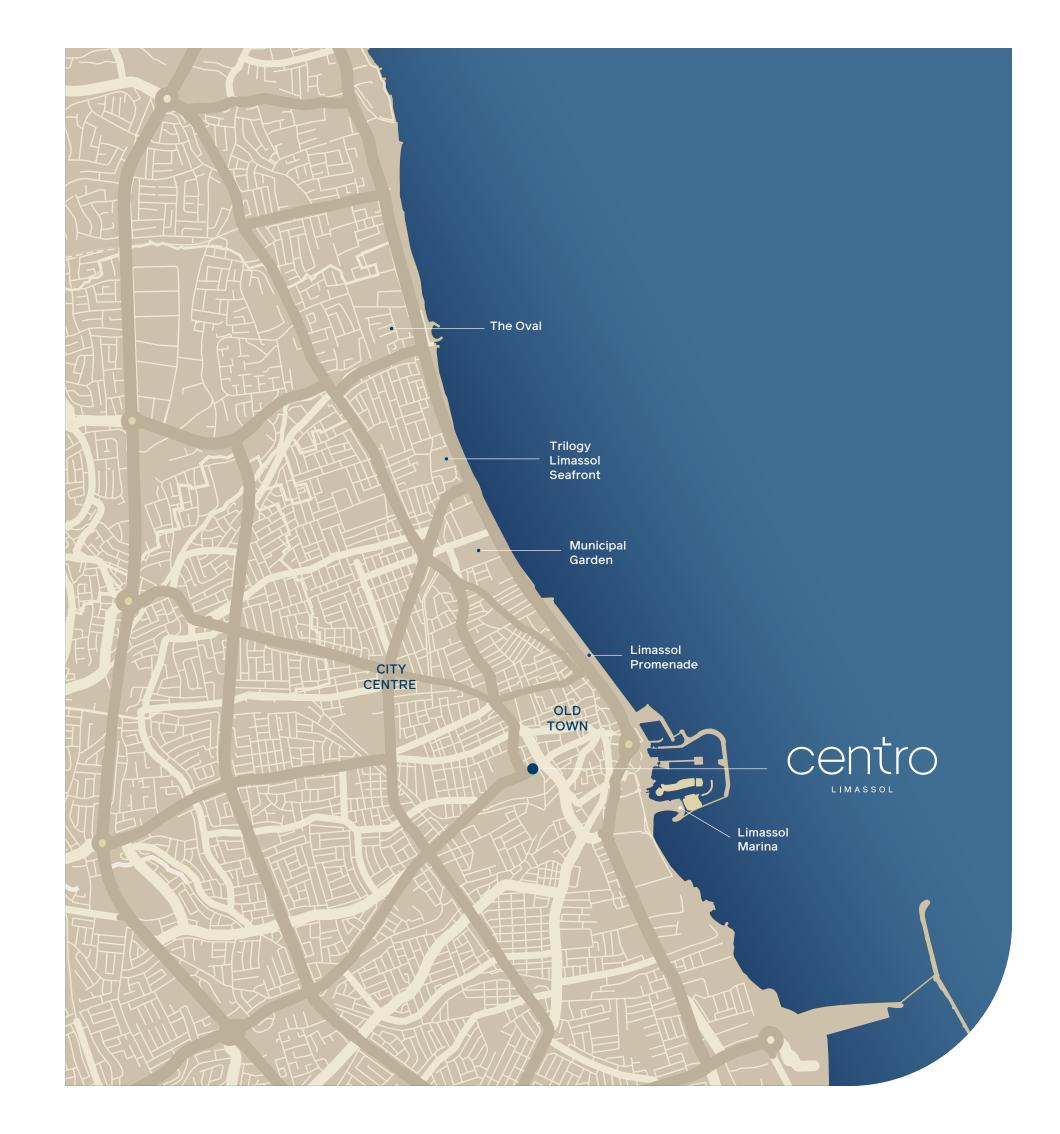

And somewhere between Limassol's Medieval Castle, just above the old harbour and the superyacht marina, a new boutique development is in the making. A short drive from the casino and the upcoming golf resort, and just 1km from the sea...

This is **CENTRO LIMASSOL**.

In the heart of it all.

Part of the Lanitis Group, Cybarco has been shaping Cyprus since 1945. A leader in development and construction, Cybarco has a track record creating iconic residences and innovative projects, in Cyprus and further afield. The company has inspired and delivered many of the island's landmark developments, including Akamas Bay Villas, The Oval, Limassol Marina and Trilogy Limassol Seafront. Its success and reputation are founded on outstanding quality, insightful customer satisfaction and excellent after sales service.