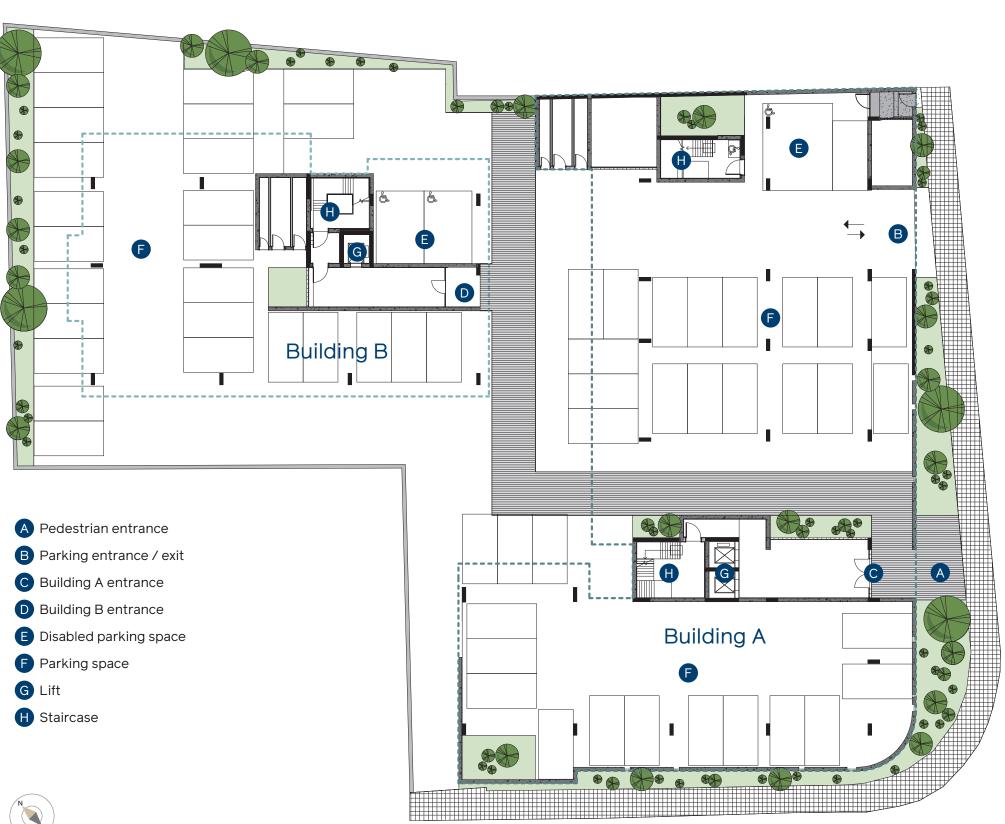

# **g**round floor

Centro Limassol exemplifies structural quality, contemporary design, elegant interiors and modern technologies, all harmoniously balanced to resonate with those who value a vibrant urban lifestyle just steps away from the action.