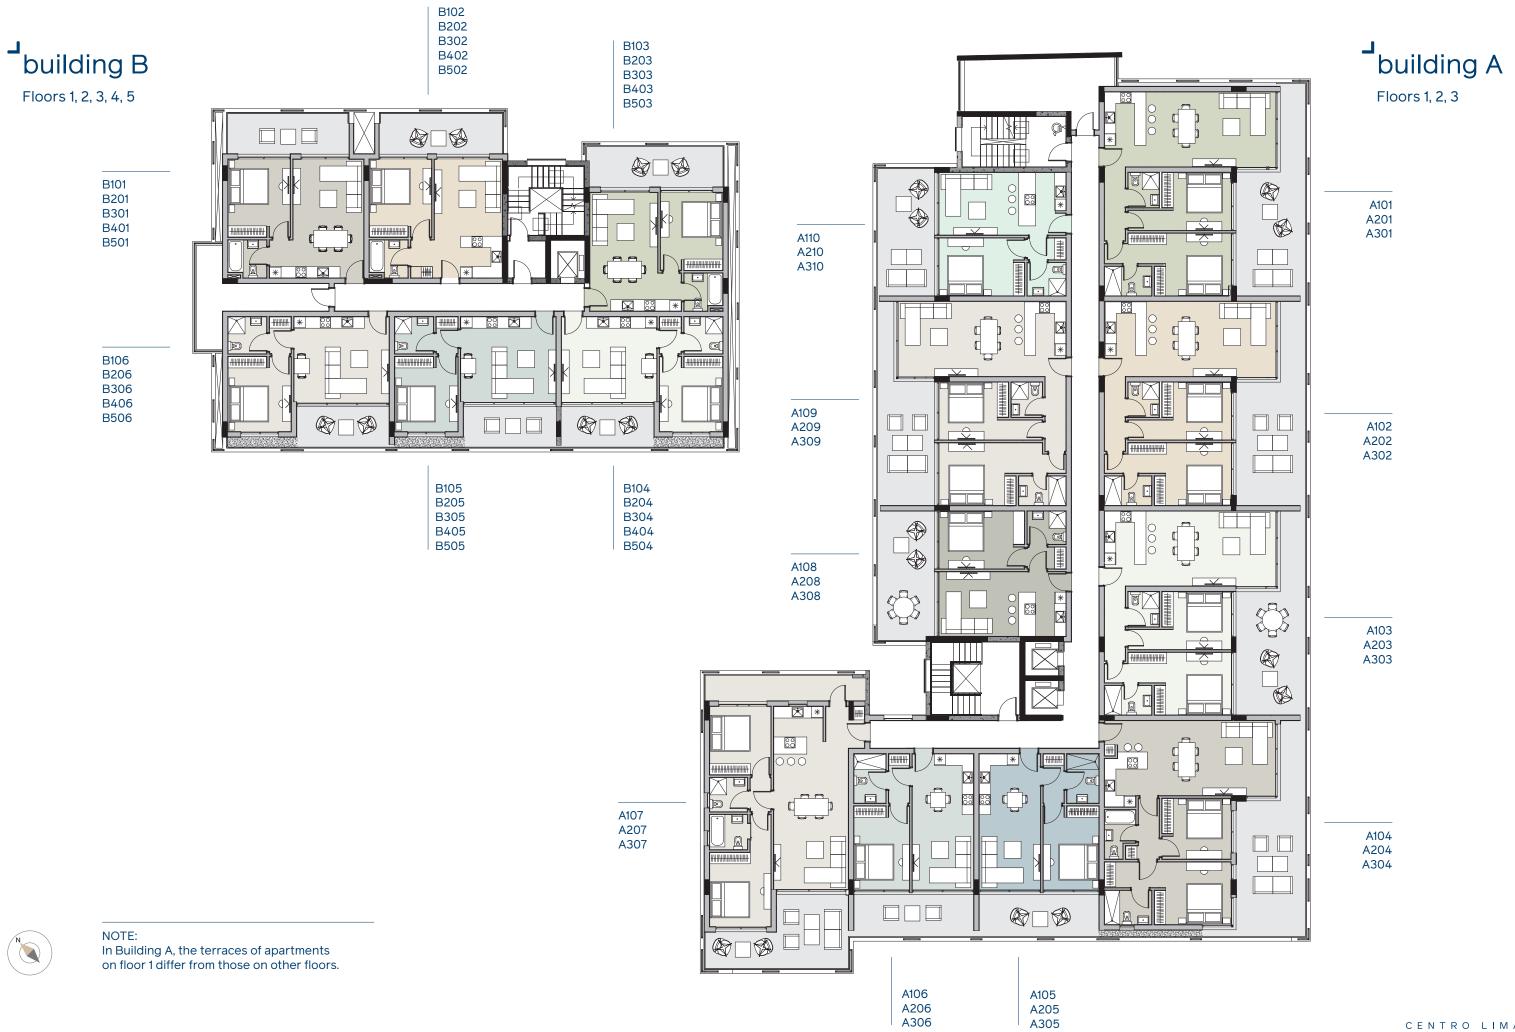

# schedule of areas

### Building A

| apt. no | floor | no. of<br>bedrooms | covered<br>internal area<br>m² | covered<br>terraces<br>m² | total<br>covered area<br>m² | common<br>area<br>m² |
|---------|-------|--------------------|--------------------------------|---------------------------|-----------------------------|----------------------|
| 101     | 1st   | 2                  | 90                             | 21                        | 111                         | 129                  |
| 102     | 1st   | 2                  | 90                             | 21                        | 111                         | 29                   |
| 103     | 1st   | 2                  | 90                             | 21                        | 111                         | 29                   |
| 104     | 1st   | 2                  | 90                             | 18                        | 108                         | 29                   |
| 105     | 1st   | 1                  | 51                             | 12                        | 63                          | 17                   |
| 106     | 1st   | 1                  | 51                             | 12                        | 63                          | 17                   |
| 107     | 1st   | 2                  | 90                             | 27                        | 117                         | 29                   |
| 108     | 1st   | 1                  | 51                             | 18                        | 69                          | 17                   |
| 109     | 1st   | 2                  | 90                             | 18                        | 108                         | 29                   |
| 110     | 1st   | 1                  | 51                             | 19                        | 70                          | 17                   |
| 201     | 2nd   | 2                  | 90                             | 31                        | 121                         | 29                   |
| 202     | 2nd   | 2                  | 90                             | 31                        | 121                         | 29                   |
| 203     | 2nd   | 2                  | 90                             | 31                        | 121                         | 29                   |
| 204     | 2nd   | 2                  | 90                             | 31                        | 121                         | 29                   |
| 205     | 2nd   | 1                  | 51                             | 13                        | 64                          | 17                   |
| 206     | 2nd   | 1                  | 51                             | 13                        | 64                          | 17                   |
| 207     | 2nd   | 2                  | 90                             | 35                        | 125                         | 29                   |
| 208     | 2nd   | 1                  | 51                             | 18                        | 69                          | 17                   |
| 209     | 2nd   | 2                  | 90                             | 18                        | 108                         | 29                   |
| 210     | 2nd   | 1                  | 51                             | 19                        | 70                          | 17                   |
| 301     | 3rd   | 2                  | 90                             | 31                        | 121                         | 29                   |
| 302     | 3rd   | 2                  | 90                             | 31                        | 121                         | 29                   |
| 303     | 3rd   | 2                  | 90                             | 31                        | 121                         | 29                   |
| 304     | 3rd   | 2                  | 90                             | 31                        | 121                         | 29                   |
| 305     | 3rd   | 1                  | 51                             | 13                        | 64                          | 17                   |
| 306     | 3rd   | 1                  | 51                             | 13                        | 64                          | 17                   |
| 307     | 3rd   | 2                  | 90                             | 35                        | 125                         | 29                   |
| 308     | 3rd   | 1                  | 51                             | 18                        | 69                          | 17                   |
| 309     | 3rd   | 2                  | 90                             | 18                        | 108                         | 29                   |
| 310     | 3rd   | 1                  | 51                             | 19                        | 70                          | 17                   |

### Building B

| apt. no | floor | no. of<br>bedrooms | covered<br>internal area<br>m² | covered<br>terraces<br>m² | total<br>covered area<br>m² | common<br>area<br>m² |
|---------|-------|--------------------|--------------------------------|---------------------------|-----------------------------|----------------------|
| 101     | 1st   | 1                  | 51                             | 14                        | 65                          | 15                   |
| 102     | 1st   | 1                  | 51                             | 14                        | 65                          | 15                   |
| 103     | 1st   | 1                  | 51                             | 14                        | 65                          | 15                   |
| 104     | 1st   | 1                  | 51                             | 10                        | 61                          | 15                   |
| 105     | 1st   | 1                  | 51                             | 10                        | 61                          | 15                   |
| 106     | 1st   | 1                  | 51                             | 10                        | 61                          | 15                   |
| 201     | 2nd   | 1                  | 51                             | 14                        | 65                          | 15                   |
| 202     | 2nd   | 1                  | 51                             | 14                        | 65                          | 15                   |
| 203     | 2nd   | 1                  | 51                             | 14                        | 65                          | 15                   |
| 204     | 2nd   | 1                  | 51                             | 10                        | 61                          | 15                   |
| 205     | 2nd   | 1                  | 51                             | 10                        | 61                          | 15                   |
| 206     | 2nd   | 1                  | 51                             | 10                        | 61                          | 15                   |
| 301     | 3rd   | 1                  | 51                             | 14                        | 65                          | 15                   |
| 302     | 3rd   | 1                  | 51                             | 14                        | 65                          | 15                   |
| 303     | 3rd   | 1                  | 51                             | 14                        | 65                          | 15                   |
| 304     | 3rd   | 1                  | 51                             | 10                        | 61                          | 15                   |
| 305     | 3rd   | 1                  | 51                             | 10                        | 61                          | 15                   |
| 306     | 3rd   | 1                  | 51                             | 10                        | 61                          | 15                   |
| 401     | 4th   | 1                  | 51                             | 14                        | 65                          | 15                   |
| 402     | 4th   | 1                  | 51                             | 14                        | 65                          | 15                   |
| 403     | 4th   | 1                  | 51                             | 14                        | 65                          | 15                   |
| 404     | 4th   | 1                  | 51                             | 10                        | 61                          | 15                   |
| 405     | 4th   | 1                  | 51                             | 10                        | 61                          | 15                   |
| 406     | 4th   | 1                  | 51                             | 10                        | 61                          | 15                   |
| 501     | 5th   | 1                  | 51                             | 14                        | 65                          | 15                   |
| 502     | 5th   | 1                  | 51                             | 14                        | 65                          | 15                   |
| 503     | 5th   | 1                  | 51                             | 14                        | 65                          | 15                   |
| 504     | 5th   | 1                  | 51                             | 10                        | 61                          | 15                   |
| 505     | 5th   | 1                  | 51                             | 10                        | 61                          | 15                   |
| 506     | 5th   | 1                  | 51                             | 10                        | 61                          | 15                   |