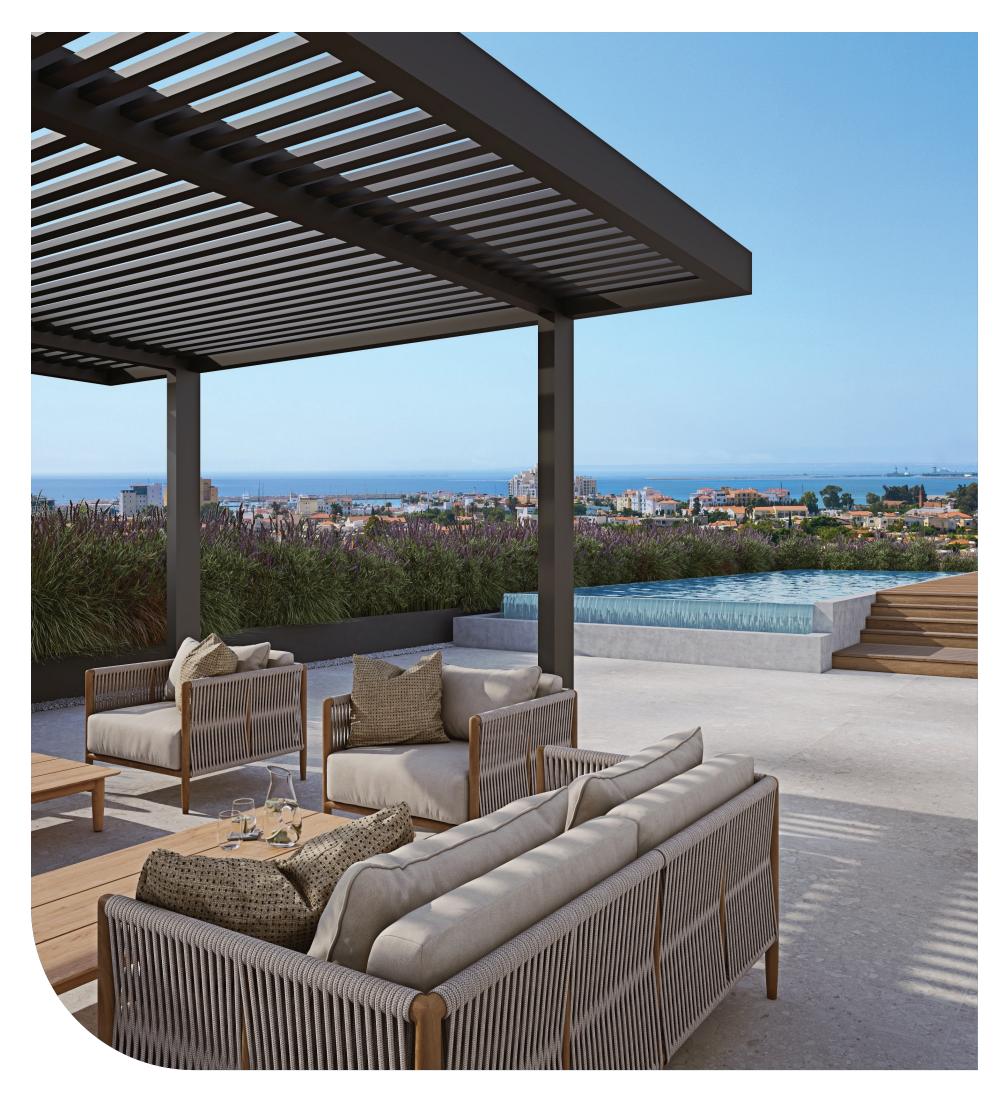

## more than a property

Whether you opt for a sun-kissed afternoon on your swimming pool lounger or a relaxing sunset with a book in the landscaped gardens, what you will always have, is peace of mind.

#### 17. Common Areas

- i. An electrically operated gate will be installed to control access to the development.
- ii. Provision for CCTV will be allowed externally to cover the perimeter of the buildings on the ground floor.
- iii. All common areas will be planted and irrigation system will be installed.
- iv. The following common facilities will be provided at the roof of Building A for all residents:
- Outdoor swimming pool.
- Outdoor Gym.
- Outdoor pool bar and sitting area.
- Changing Rooms.
- Storage rooms (for the 2-bed room apartmentsonly).