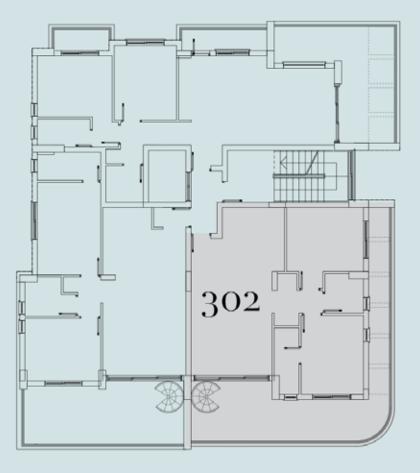

## PENTHOUSE 302

2 Bedroom | Floor 3

South-East Covered internal area (sqm): 76 Covered veranda (sqm): 23 Uncovered garden (sqm): 13 Roof Garden (sqm): 72

Floor 4

2 Bedroom | Floor 3

South-West Covered internal area (sqm): 77 Covered veranda (sqm): 23 Roof Garden (sqm): 57