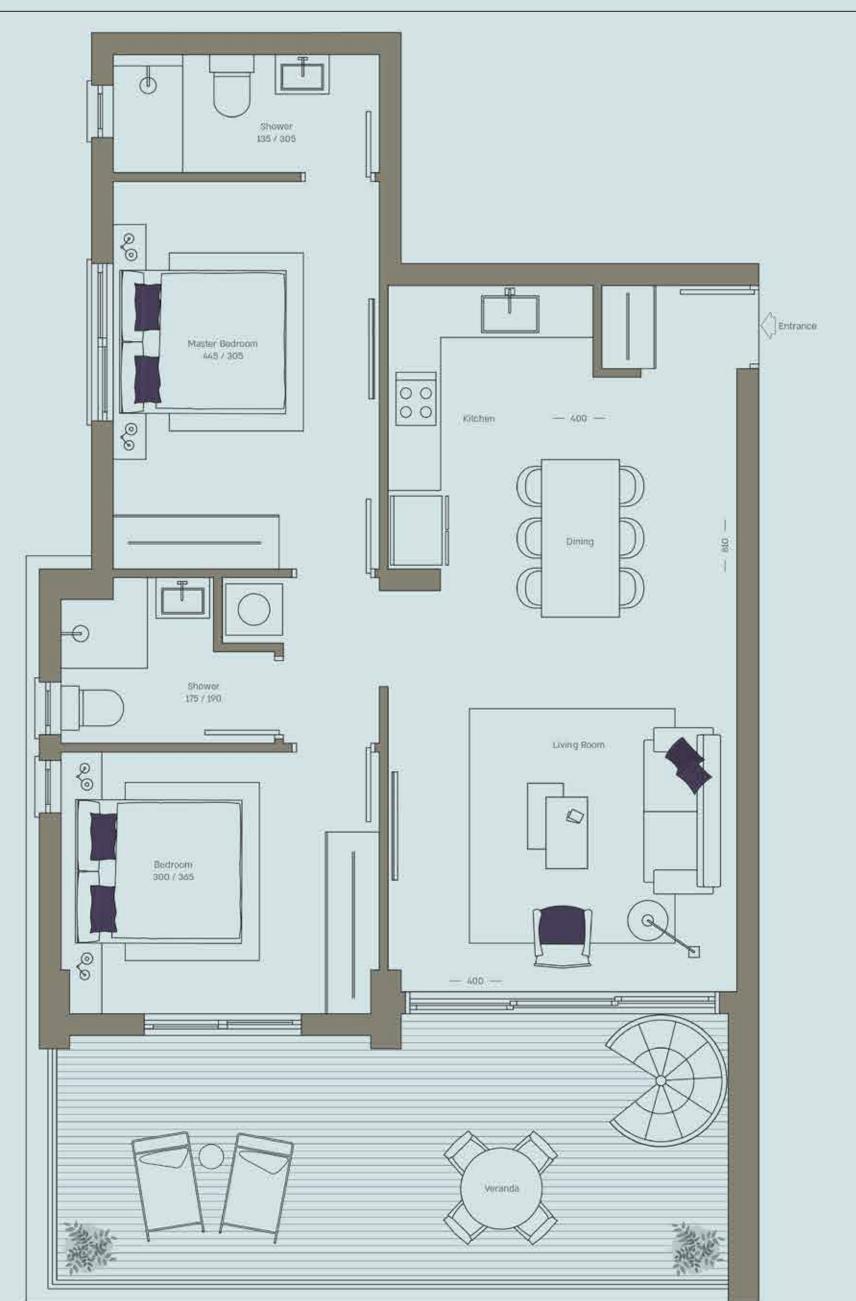

The areas stated above may slightly differ upon issuance of relevant authority permits

2 Bedroom | Floor I

North-West-East Covered internal area (sqm): 78 Covered veranda (sqm): 17 Uncovered garden (sqm): 16

2 Bedroom | Floor I

South-East

Covered internal area (sqm): 76 Covered veranda (sqm): 17 Uncovered veranda (sqm): 19

2 Bedroom | Floor I

South-West

Covered internal area (sqm): 77 Covered veranda (sqm): 20 Uncovered veranda (sqm): 4

2 Bedroom | Floor 2

North-West--South Covered internal area (sqm): 78 Covered veranda (sqm): 17

Covered internal area (sqm): 76 Covered veranda (sqm): 17

2 Bedroom | Floor 2

West-South Covered internal area (sqm): 77 Covered veranda (sqm): 20