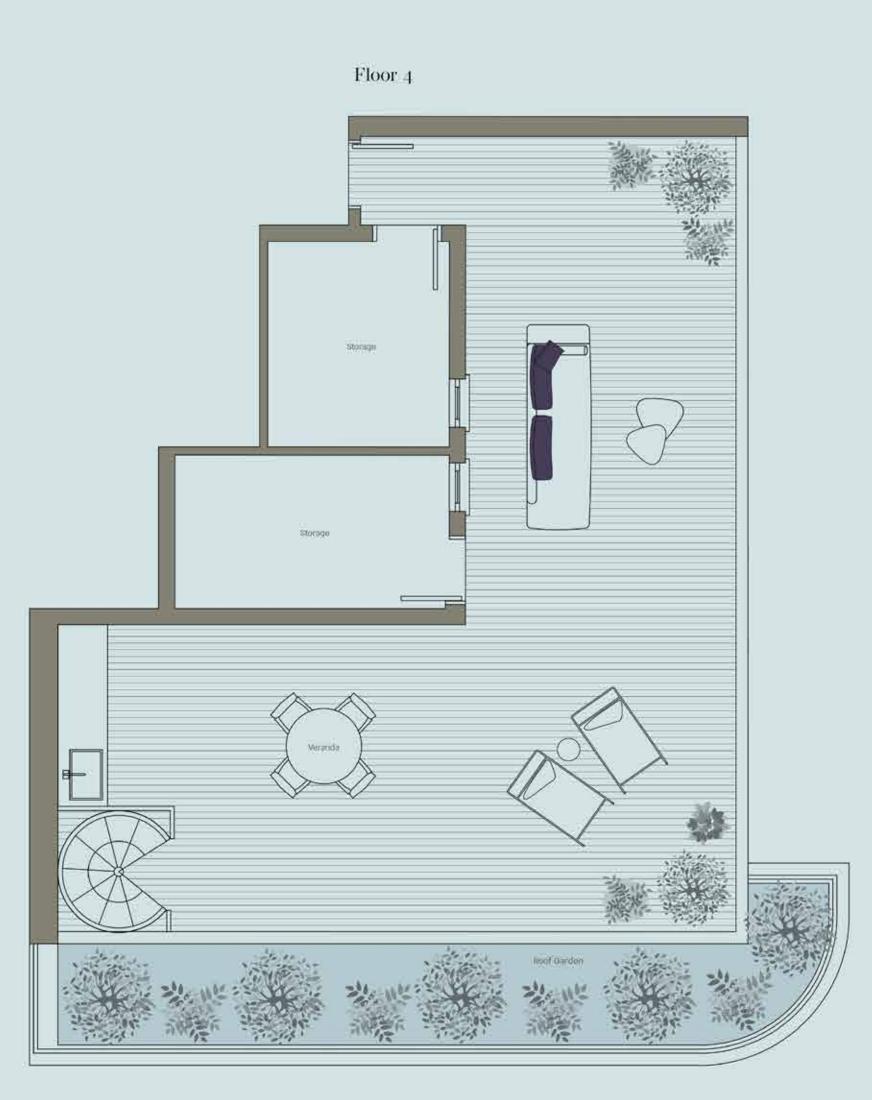

2 Bedroom | Floor 3

North-West-East Covered internal area (sqm): 78 Covered veranda (sqm): 24 Uncovered garden (sqm): 9

Floor 3

## PENTHOUSE 302

2 Bedroom | Floor 3

South-East Covered internal area (sqm): 76 Covered veranda (sqm): 23 Uncovered garden (sqm): 13 Roof Garden (sqm): 72

Floor 4

2 Bedroom | Floor 3

South-West Covered internal area (sqm): 77 Covered veranda (sqm): 23 Roof Garden (sqm): 57

## PENTHOUSE ROOFTOP