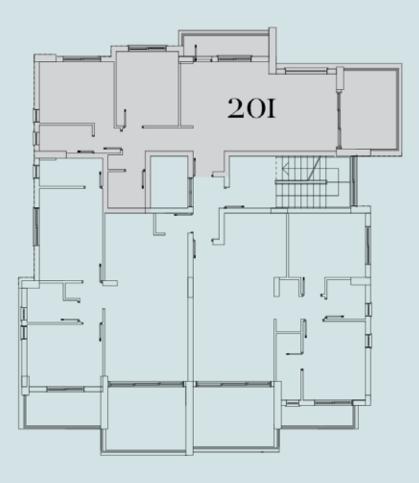

2 Bedroom | Floor 2

North-West--South Covered internal area (sqm): 78 Covered veranda (sqm): 17

Covered internal area (sqm): 76 Covered veranda (sqm): 17

2 Bedroom | Floor 2

West-South Covered internal area (sqm): 77 Covered veranda (sqm): 20