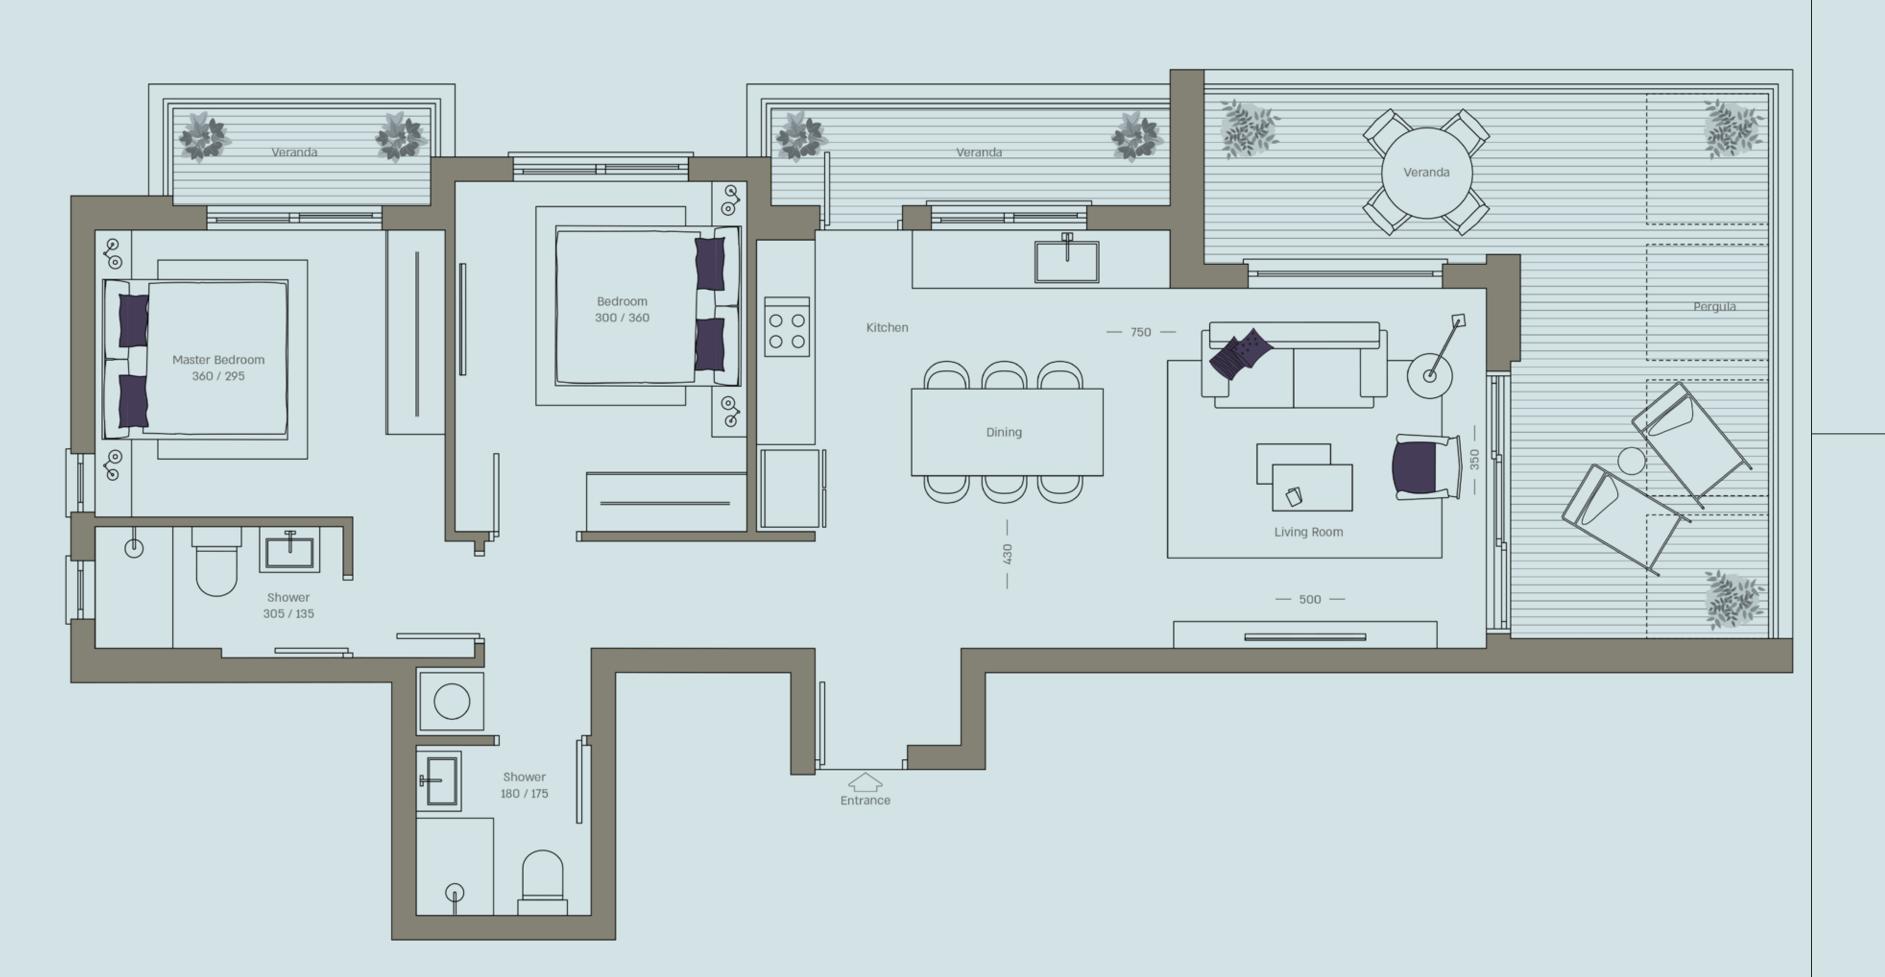

## PENTHOUSE 302

2 Bedroom | Floor 3

South-East Covered internal area (sqm): 76 Covered veranda (sqm): 23 Uncovered garden (sqm): 13 Roof Garden (sqm): 72

Floor 4

2 Bedroom | Floor 3

South-West Covered internal area (sqm): 77 Covered veranda (sqm): 23 Roof Garden (sqm): 57