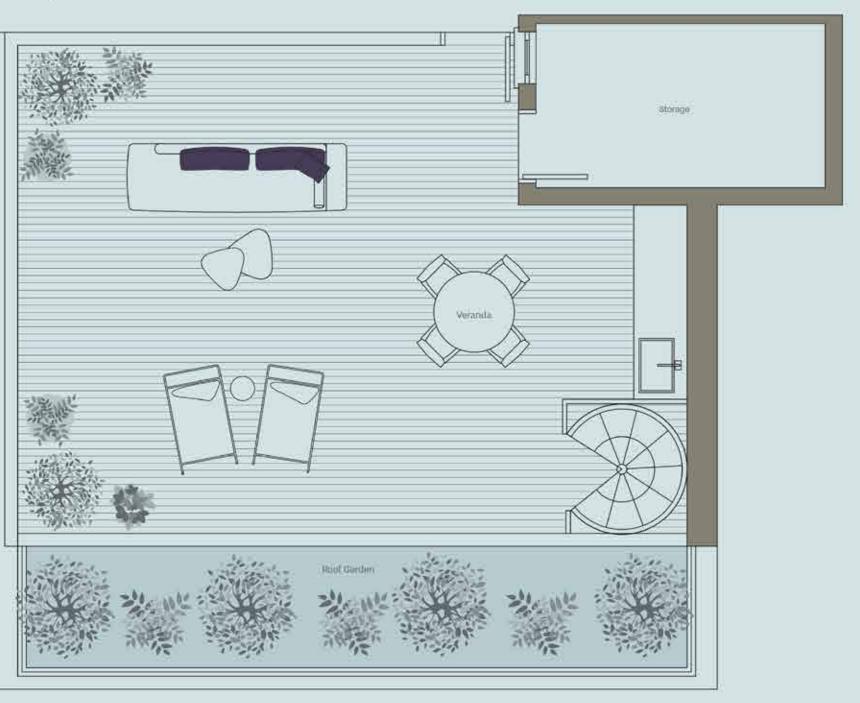

## PENTHOUSE 302

2 Bedroom | Floor 3

South-East Covered internal area (sqm): 76 Covered veranda (sqm): 23 Uncovered garden (sqm): 13 Roof Garden (sqm): 72

Floor 4

2 Bedroom | Floor 3

South-West Covered internal area (sqm): 77 Covered veranda (sqm): 23 Roof Garden (sqm): 57

## PENTHOUSE ROOFTOP