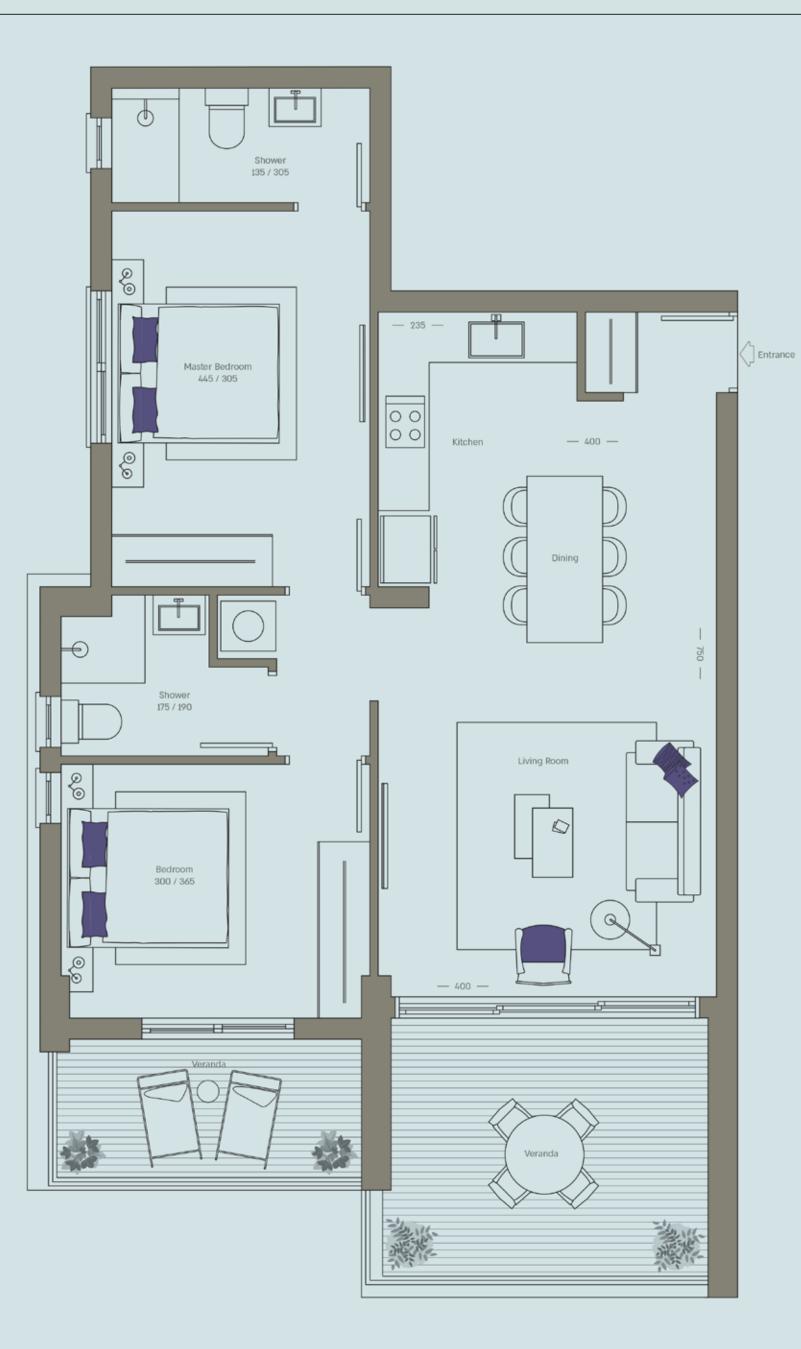

2 Bedroom | Floor 2

North-West--South Covered internal area (sqm): 78 Covered veranda (sqm): 17

Covered internal area (sqm): 76 Covered veranda (sqm): 17

2 Bedroom | Floor 2

West-South Covered internal area (sqm): 77 Covered veranda (sqm): 20