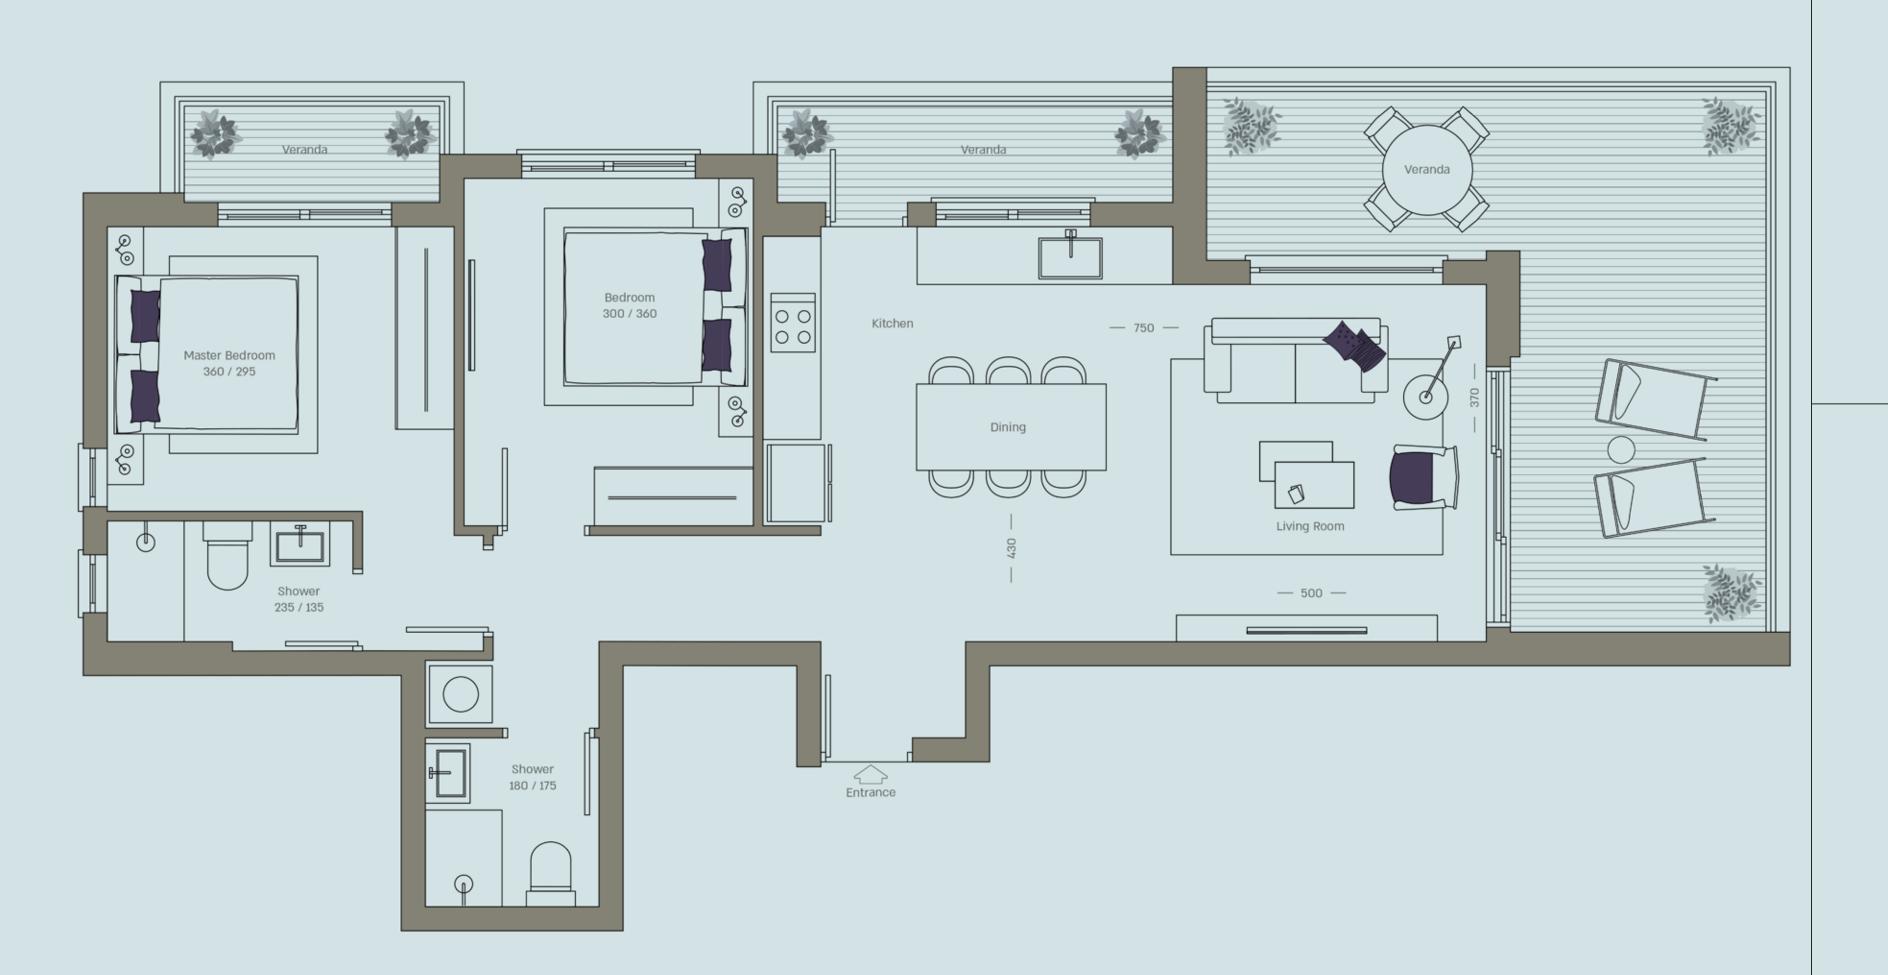

2 Bedroom | Floor 2

North-West--South Covered internal area (sqm): 78 Covered veranda (sqm): 17

Covered internal area (sqm): 76 Covered veranda (sqm): 17

2 Bedroom | Floor 2

West-South Covered internal area (sqm): 77 Covered veranda (sqm): 20

2 Bedroom | Floor 3

North-West-East Covered internal area (sqm): 78 Covered veranda (sqm): 24 Uncovered garden (sqm): 9

Floor 3