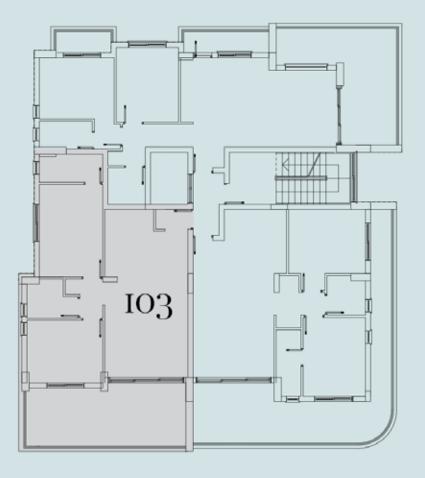

## VARIETY OF CHOICES

| FLAT | FLOOR | BEDROOMS       | AREA (SQM) | STOREROOM | PARKING |
|------|-------|----------------|------------|-----------|---------|
| 101  | 1     | 2              | 111        | 1         | 1       |
| 102  | 1     | 2              | 112        | 1         | 1       |
| 103  | 1     | 2              | 101        | 1         | 1       |
| 201  | 2     | 2              | 95         | 1         | 1       |
| 202  | 2     | 2              | 93         | 1         | 1       |
| 203  | 2     | 2              | 97         | 1         | 1       |
| 301  | 3     | MINI-PENTHOUSE | 111        | 1         | 1       |
| 302  | 3     | PENTHOUSE      | 185        | 1         | 1       |
| 303  | 3     | PENTHOUSE      | 159        | 1         | 1       |

2 Bedroom | Floor I

South-East

Covered internal area (sqm): 76 Covered veranda (sqm): 17 Uncovered veranda (sqm): 19

2 Bedroom | Floor I

South-West

Covered internal area (sqm): 77 Covered veranda (sqm): 20 Uncovered veranda (sqm): 4