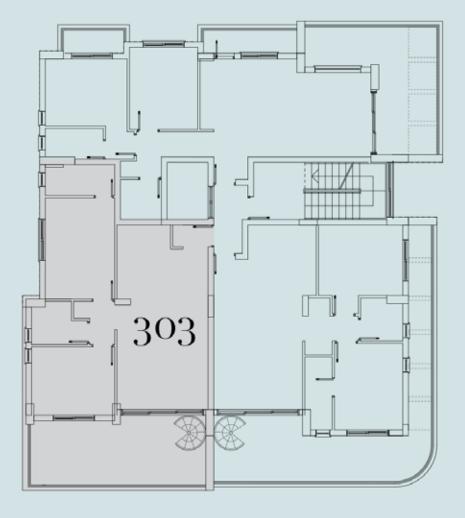

## VARIETY OF CHOICES

| FLAT | FLOOR | BEDROOMS       | AREA (SQM) | STOREROOM | PARKING |
|------|-------|----------------|------------|-----------|---------|
| 101  | 1     | 2              | 111        | 1         | 1       |
| 102  | 1     | 2              | 112        | 1         | 1       |
| 103  | 1     | 2              | 101        | 1         | 1       |
| 201  | 2     | 2              | 95         | 1         | 1       |
| 202  | 2     | 2              | 93         | 1         | 1       |
| 203  | 2     | 2              | 97         | 1         | 1       |
| 301  | 3     | MINI-PENTHOUSE | 111        | 1         | 1       |
| 302  | 3     | PENTHOUSE      | 185        | 1         | 1       |
| 303  | 3     | PENTHOUSE      | 159        | 1         | 1       |

## PENTHOUSE 302

2 Bedroom | Floor 3

South-East Covered internal area (sqm): 76 Covered veranda (sqm): 23 Uncovered garden (sqm): 13 Roof Garden (sqm): 72

Floor 4

2 Bedroom | Floor 3

South-West Covered internal area (sqm): 77 Covered veranda (sqm): 23 Roof Garden (sqm): 57