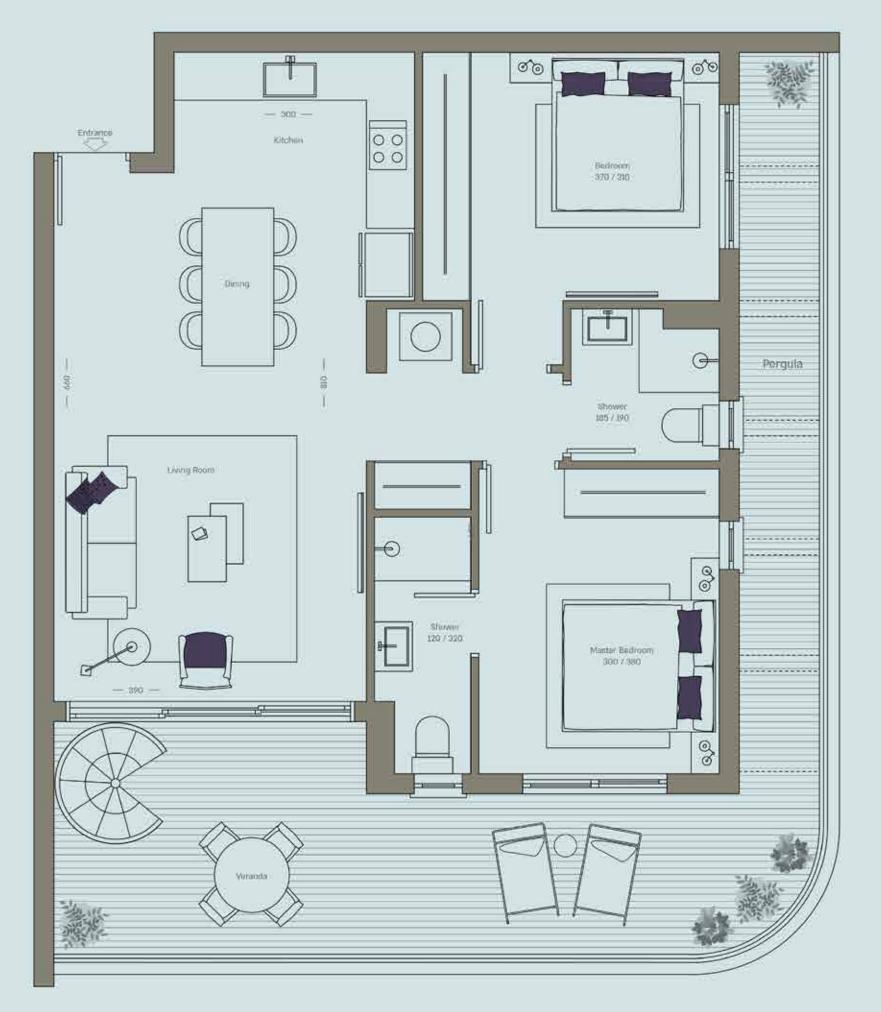

## PENTHOUSE 302

2 Bedroom | Floor 3

South-East Covered internal area (sqm): 76 Covered veranda (sqm): 23 Uncovered garden (sqm): 13 Roof Garden (sqm): 72

Floor 4

2 Bedroom | Floor 3

South-West Covered internal area (sqm): 77 Covered veranda (sqm): 23 Roof Garden (sqm): 57