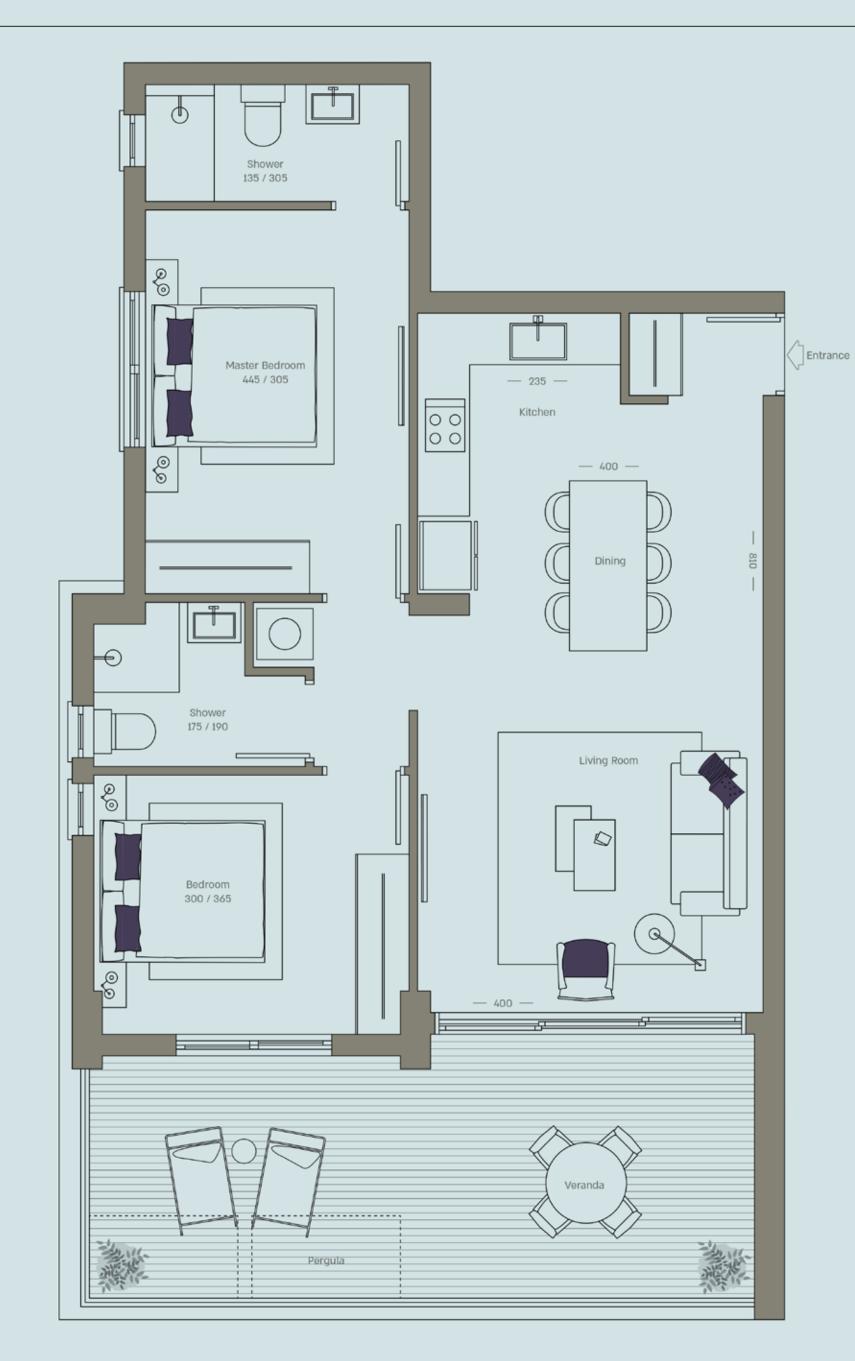

## VARIETY OF CHOICES

| FLAT | FLOOR | BEDROOMS       | AREA (SQM) | STOREROOM | PARKING |
|------|-------|----------------|------------|-----------|---------|
| 101  | 1     | 2              | 111        | 1         | 1       |
| 102  | 1     | 2              | 112        | 1         | 1       |
| 103  | 1     | 2              | 101        | 1         | 1       |
| 201  | 2     | 2              | 95         | 1         | 1       |
| 202  | 2     | 2              | 93         | 1         | 1       |
| 203  | 2     | 2              | 97         | 1         | 1       |
| 301  | 3     | MINI-PENTHOUSE | 111        | 1         | 1       |
| 302  | 3     | PENTHOUSE      | 185        | 1         | 1       |
| 303  | 3     | PENTHOUSE      | 159        | 1         | 1       |

The areas stated above may slightly differ upon issuance of relevant authority permits

2 Bedroom | Floor I

North-West-East Covered internal area (sqm): 78 Covered veranda (sqm): 17 Uncovered garden (sqm): 16