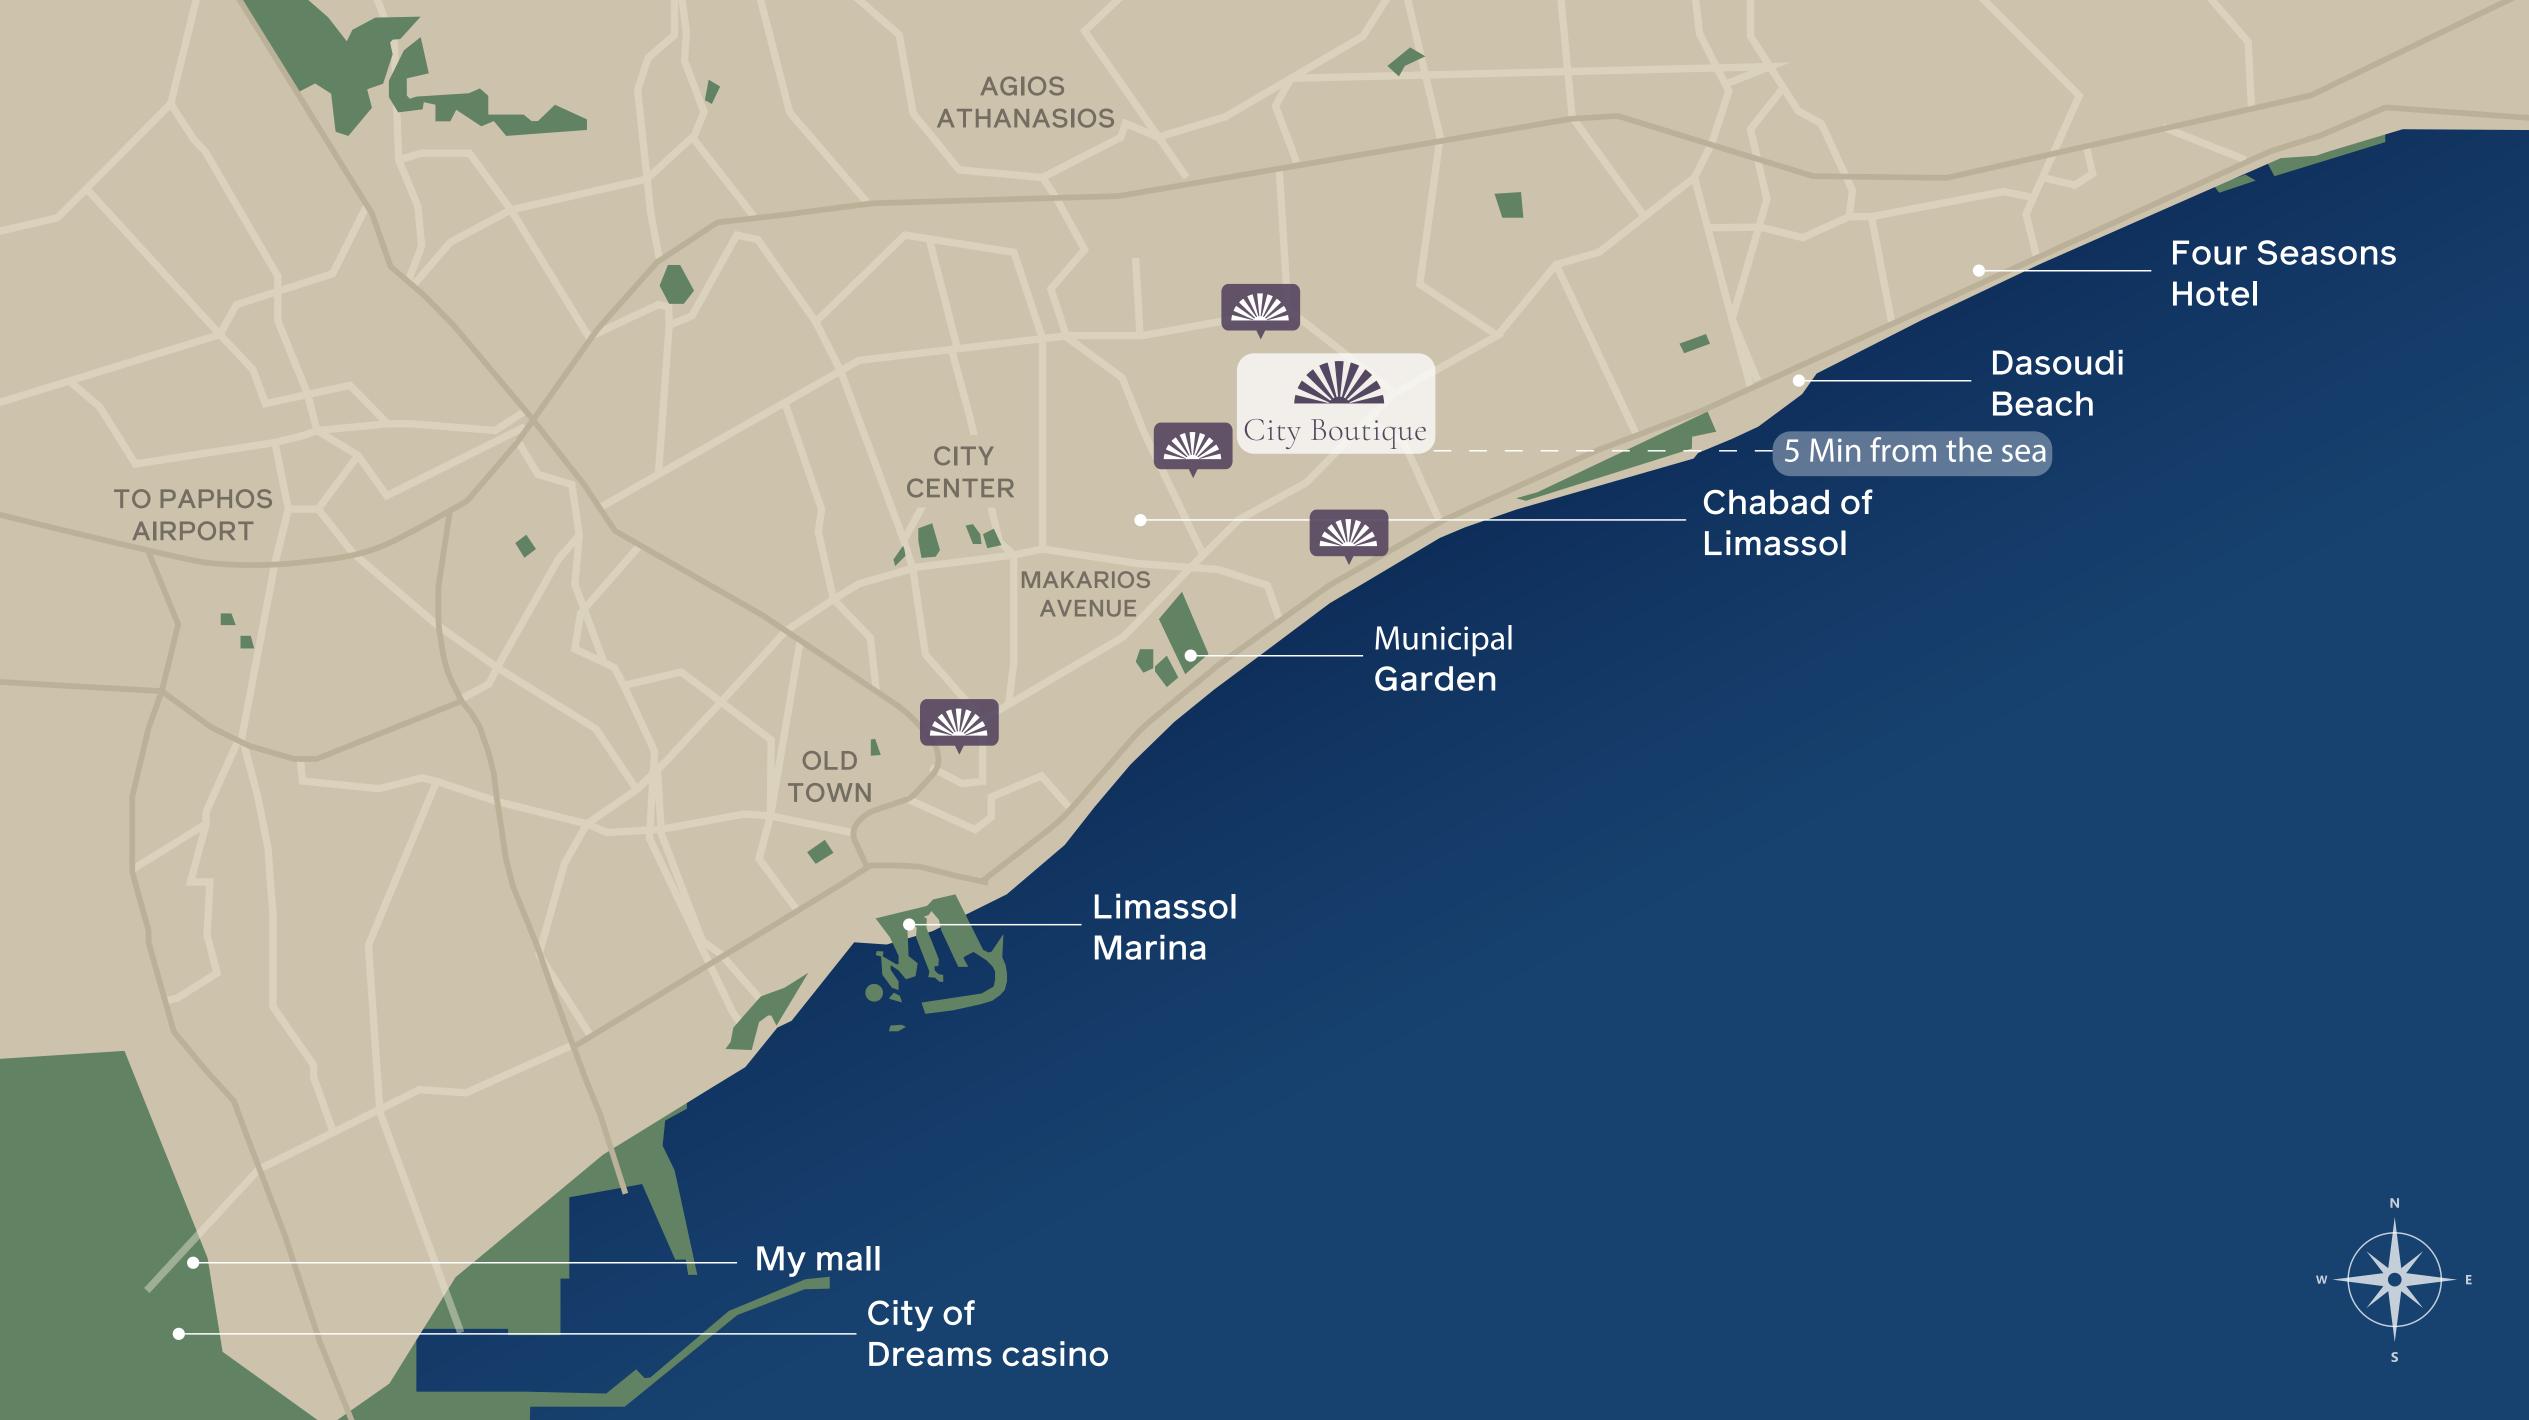

# THE VERY HEART OF THE CITY

Just 700m away from the sea, with easy access to the main roads, the rest of the city and its amenities, you will always be just minutes from the best the city has to offer.