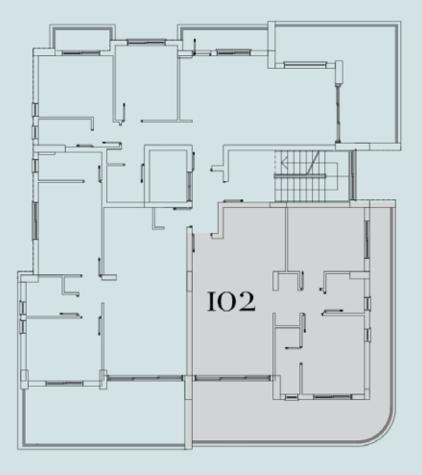

## VARIETY OF CHOICES

| FLAT | FLOOR | BEDROOMS       | AREA (SQM) | STOREROOM | PARKING |
|------|-------|----------------|------------|-----------|---------|
| 101  | 1     | 2              | 111        | 1         | 1       |
| 102  | 1     | 2              | 112        | 1         | 1       |
| 103  | 1     | 2              | 101        | 1         | 1       |
| 201  | 2     | 2              | 95         | 1         | 1       |
| 202  | 2     | 2              | 93         | 1         | 1       |
| 203  | 2     | 2              | 97         | 1         | 1       |
| 301  | 3     | MINI-PENTHOUSE | 111        | 1         | 1       |
| 302  | 3     | PENTHOUSE      | 185        | 1         | 1       |
| 303  | 3     | PENTHOUSE      | 159        | 1         | 1       |

The areas stated above may slightly differ upon issuance of relevant authority permits

2 Bedroom | Floor I

North-West-East Covered internal area (sqm): 78 Covered veranda (sqm): 17 Uncovered garden (sqm): 16