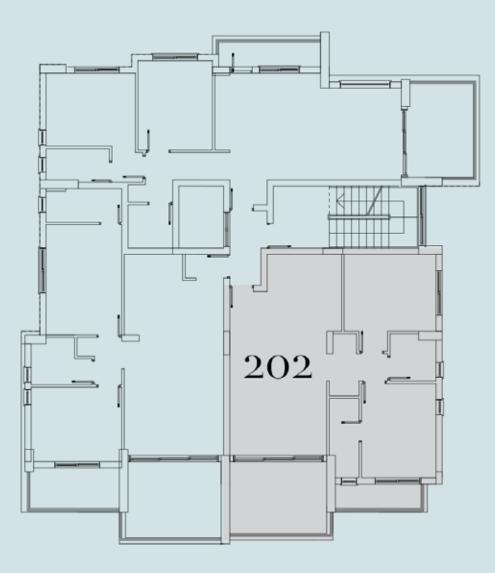

2 Bedroom | Floor 2

North-West--South Covered internal area (sqm): 78 Covered veranda (sqm): 17

Covered internal area (sqm): 76 Covered veranda (sqm): 17

2 Bedroom | Floor 2

West-South Covered internal area (sqm): 77 Covered veranda (sqm): 20