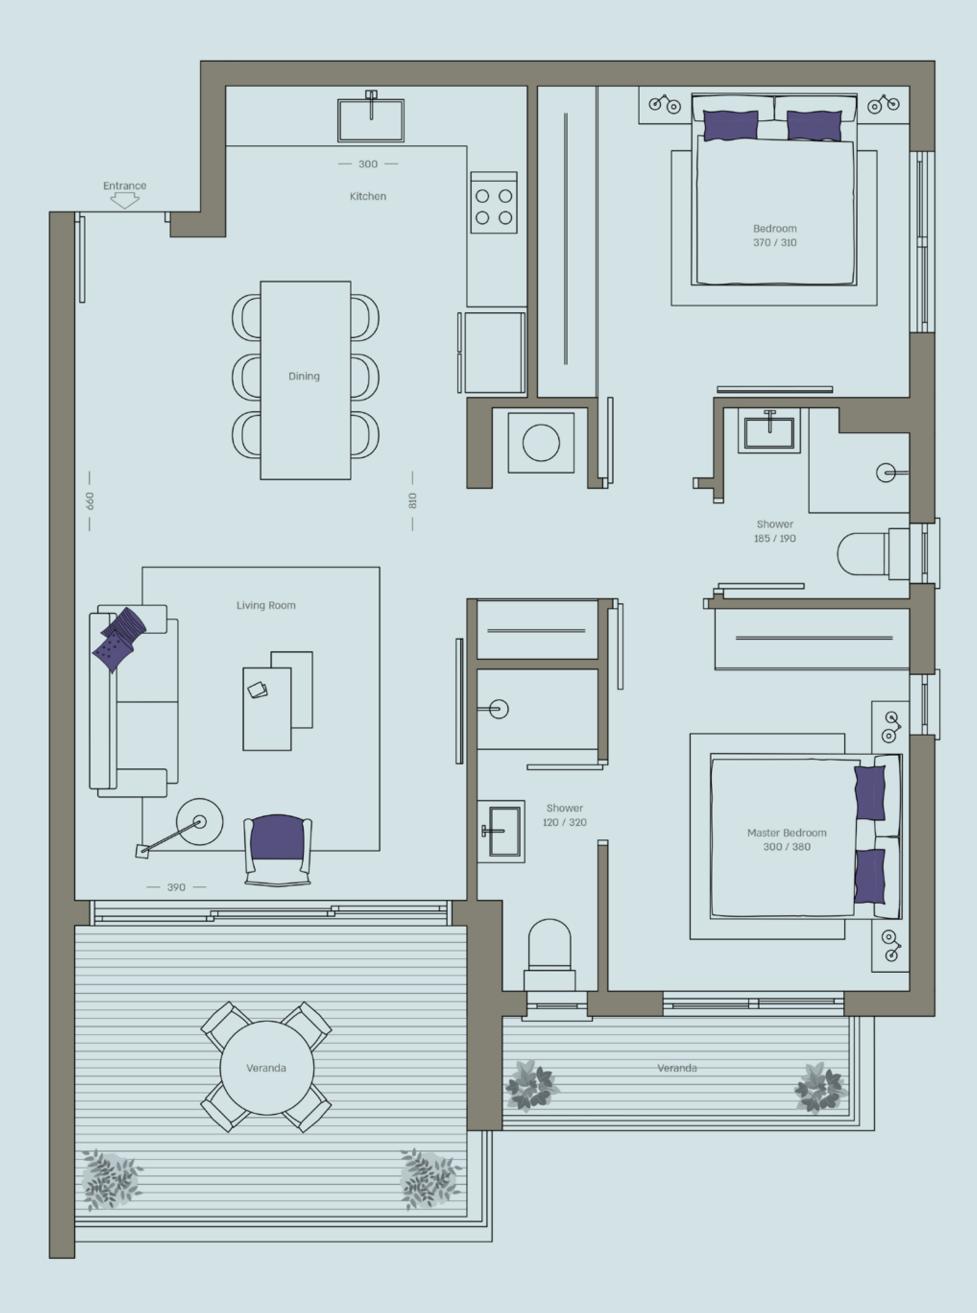

2 Bedroom | Floor 2

North-West--South Covered internal area (sqm): 78 Covered veranda (sqm): 17

Covered internal area (sqm): 76 Covered veranda (sqm): 17

2 Bedroom | Floor 2

West-South Covered internal area (sqm): 77 Covered veranda (sqm): 20