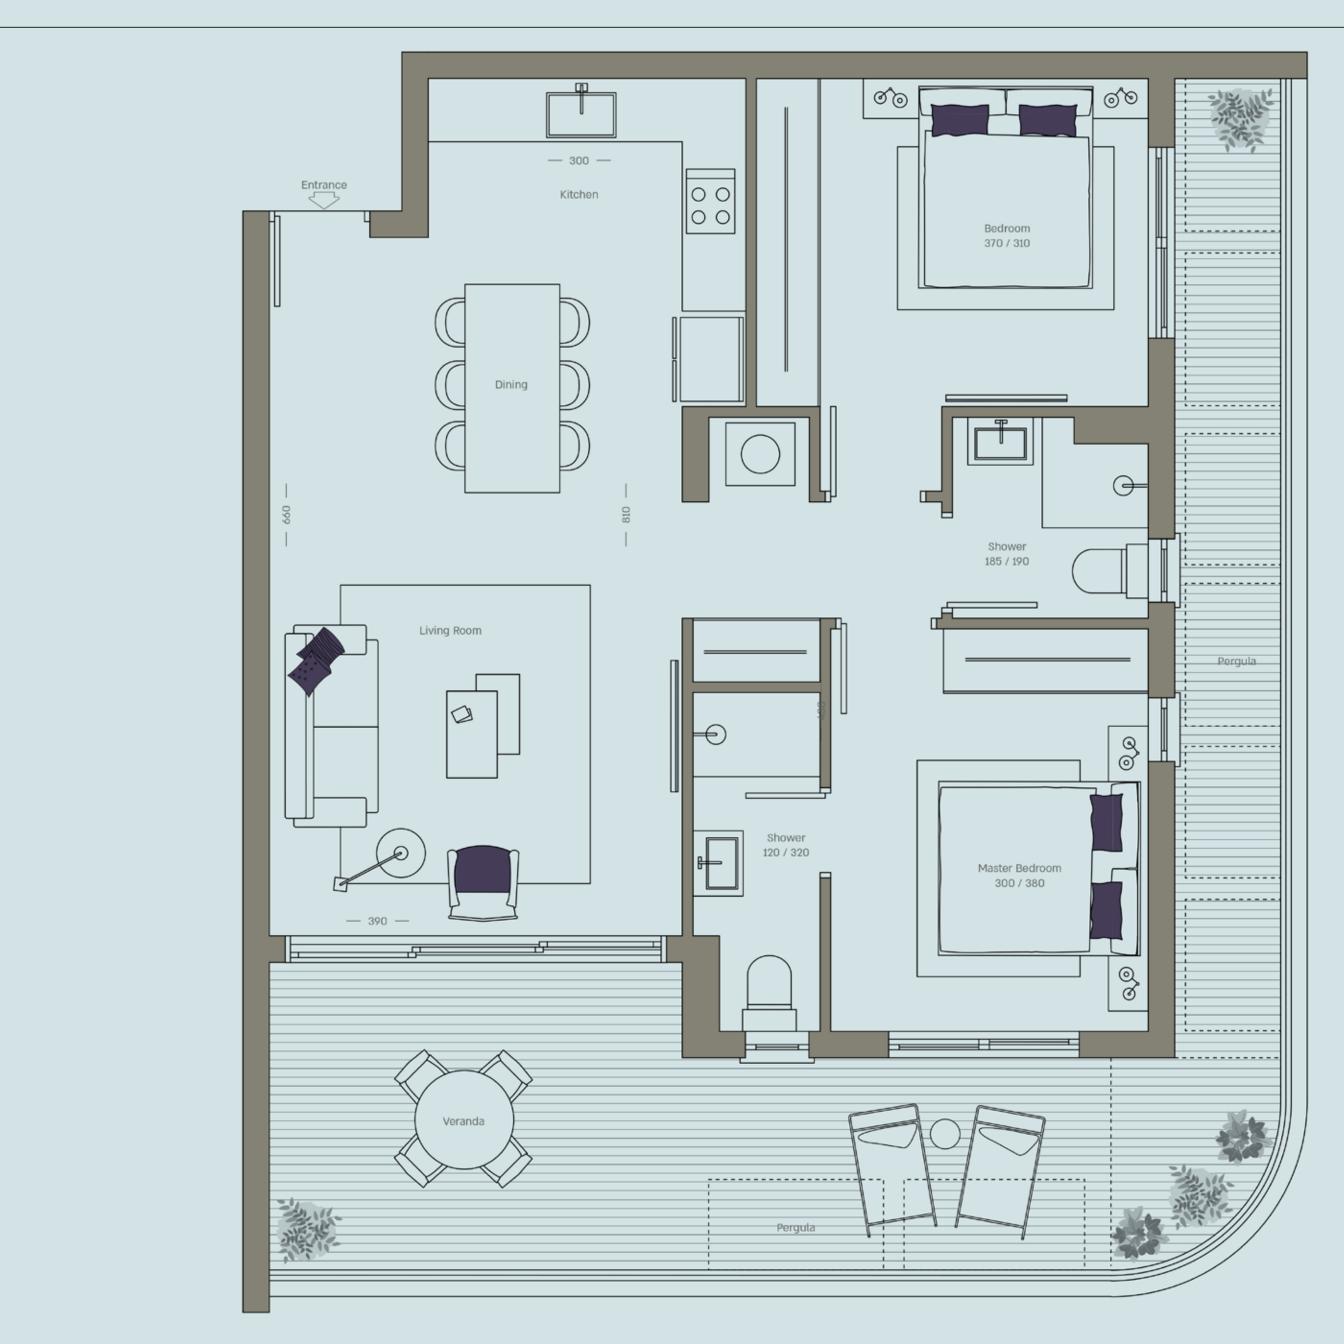

## PENTHOUSE 302

2 Bedroom | Floor 3

South-East Covered internal area (sqm): 76 Covered veranda (sqm): 23 Uncovered garden (sqm): 13 Roof Garden (sqm): 72

Floor 4

2 Bedroom | Floor 3

South-West Covered internal area (sqm): 77 Covered veranda (sqm): 23 Roof Garden (sqm): 57