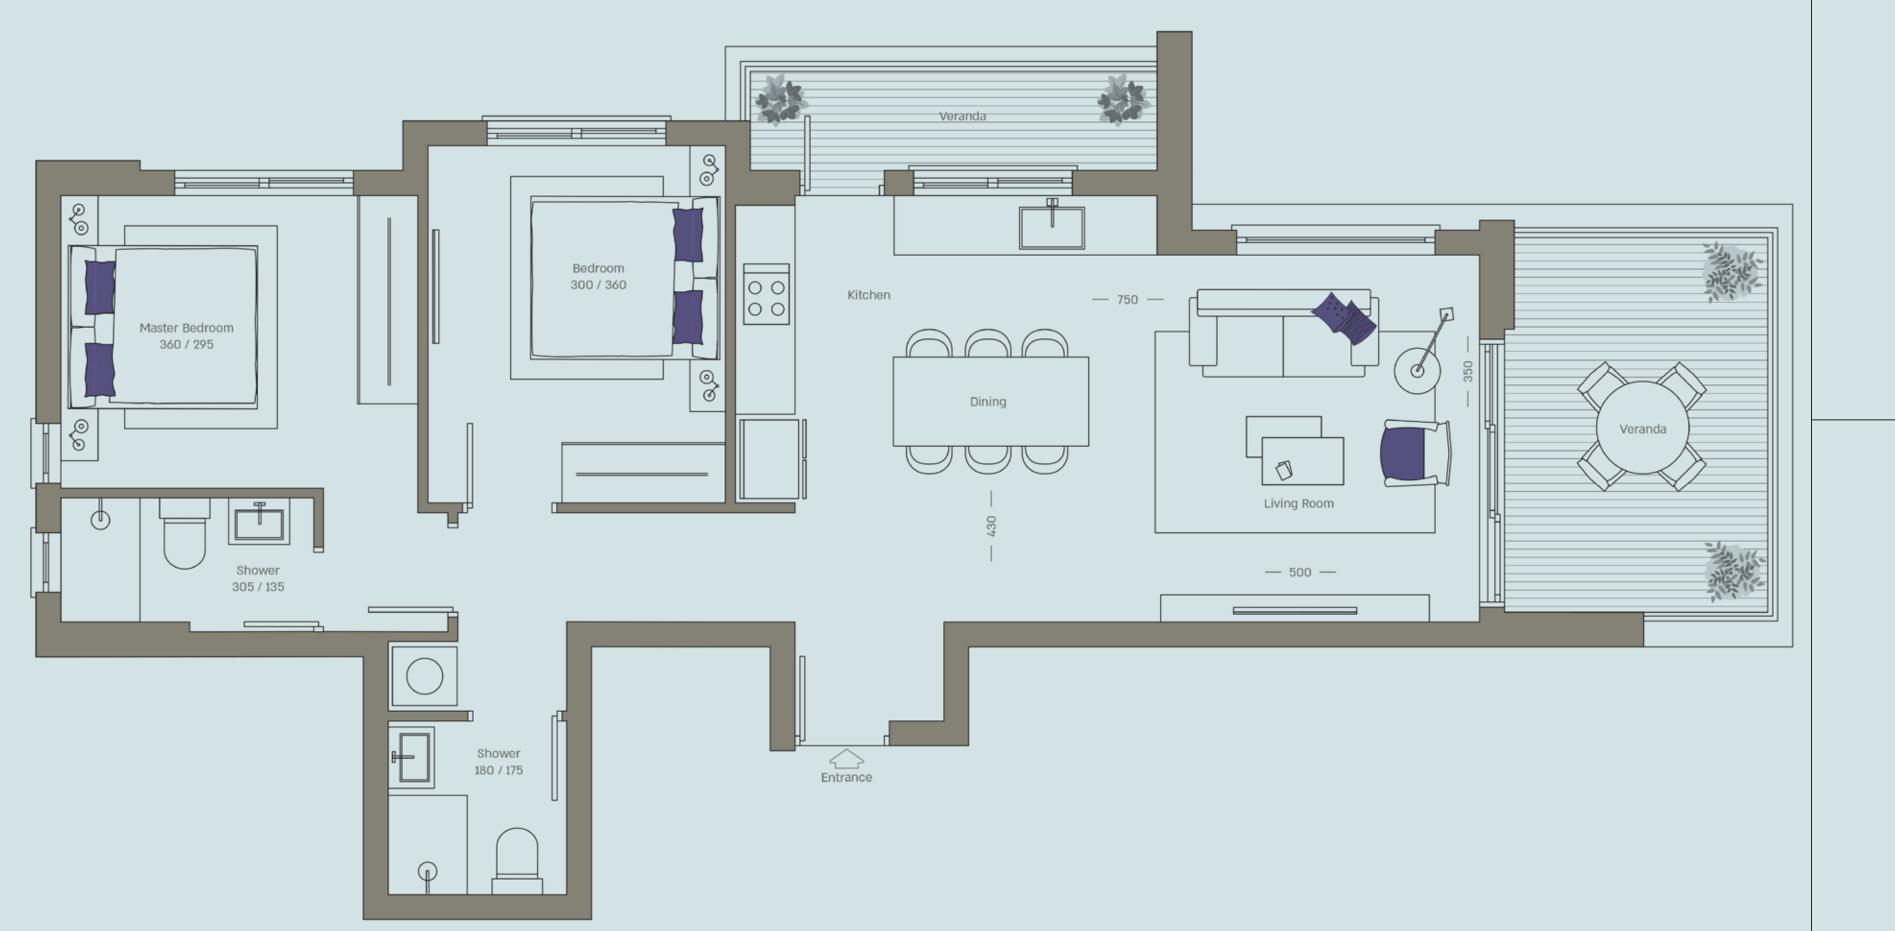

## VARIETY OF CHOICES

| FLAT | FLOOR | BEDROOMS       | AREA (SQM) | STOREROOM | PARKING |
|------|-------|----------------|------------|-----------|---------|
| 101  | 1     | 2              | 111        | 1         | 1       |
| 102  | 1     | 2              | 112        | 1         | 1       |
| 103  | 1     | 2              | 101        | 1         | 1       |
| 201  | 2     | 2              | 95         | 1         | 1       |
| 202  | 2     | 2              | 93         | 1         | 1       |
| 203  | 2     | 2              | 97         | 1         | 1       |
| 301  | 3     | MINI-PENTHOUSE | 111        | 1         | 1       |
| 302  | 3     | PENTHOUSE      | 185        | 1         | 1       |
| 303  | 3     | PENTHOUSE      | 159        | 1         | 1       |

2 Bedroom | Floor I

South-East

Covered internal area (sqm): 76 Covered veranda (sqm): 17 Uncovered veranda (sqm): 19

2 Bedroom | Floor I

South-West

Covered internal area (sqm): 77 Covered veranda (sqm): 20 Uncovered veranda (sqm): 4